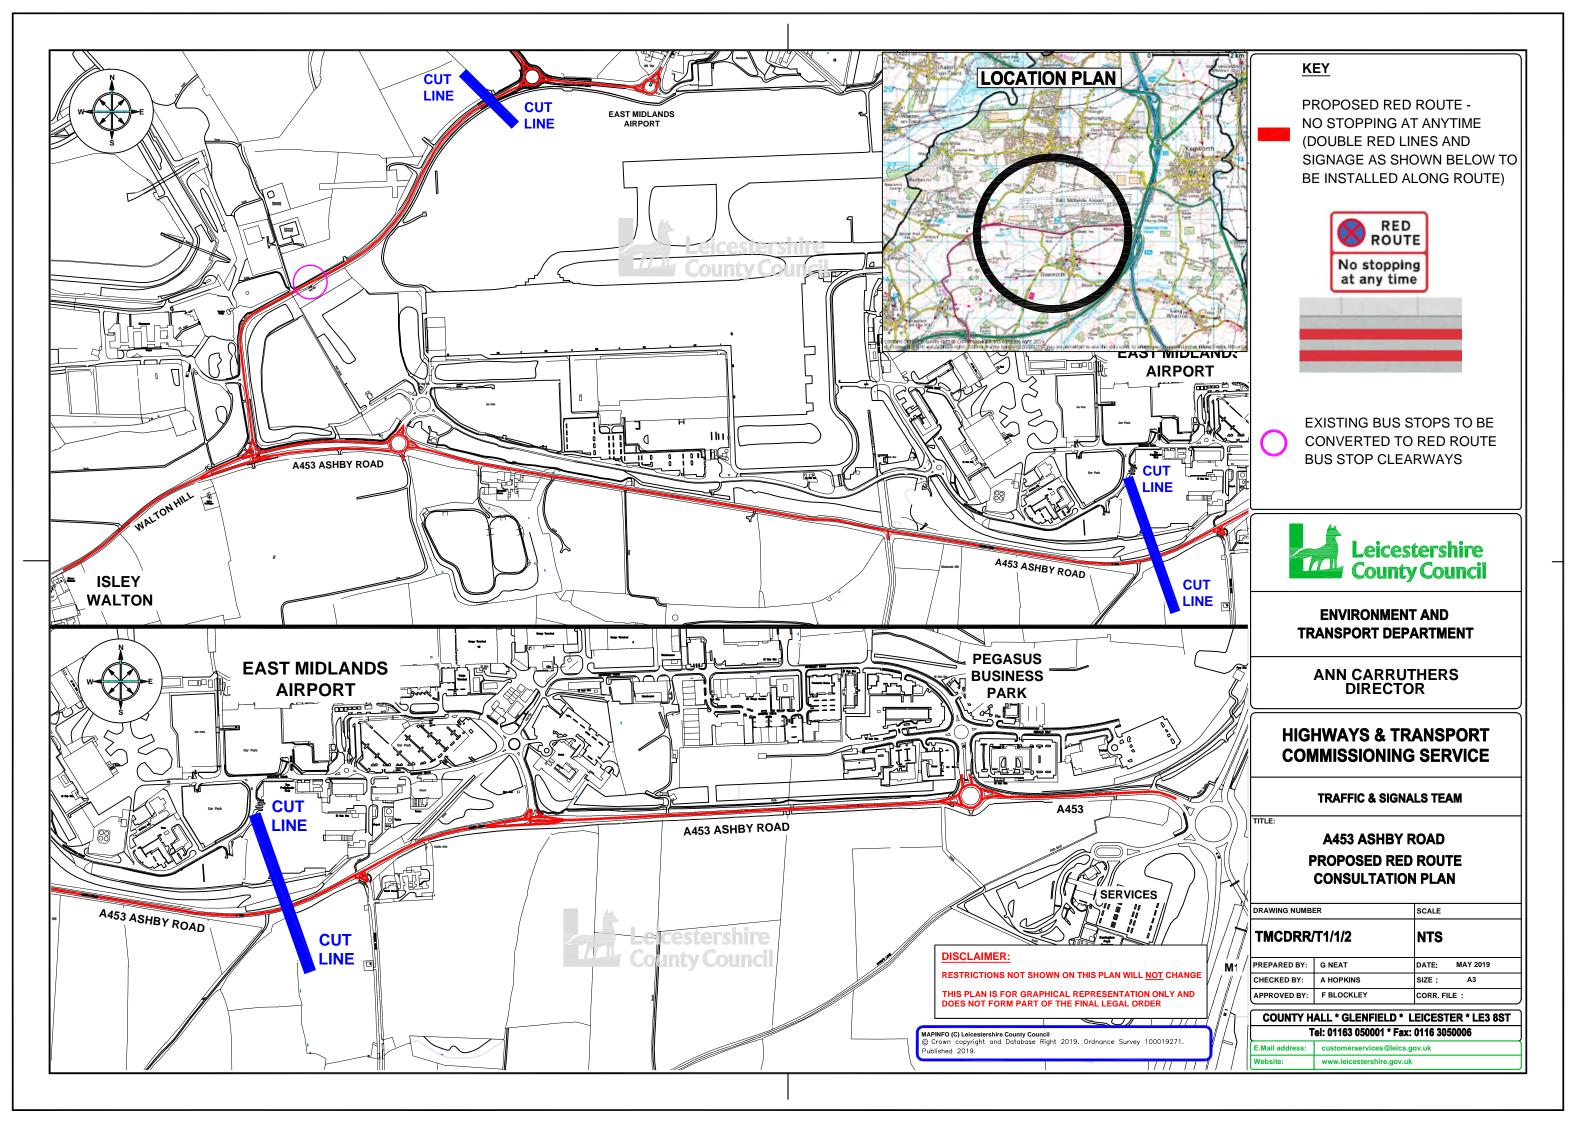

|                                                                          | <u><u></u><u></u><u></u><u></u><u></u><u></u><u></u><u></u><u></u><u></u><u></u></u> | EY                                                                                            |                                      |
|--------------------------------------------------------------------------|--------------------------------------------------------------------------------------|-----------------------------------------------------------------------------------------------|--------------------------------------|
|                                                                          | NO<br>(C<br>SI                                                                       | ROPOSED RED<br>O STOPPING A <sup>-</sup><br>OOUBLE RED LII<br>IGNAGE AS SHO<br>E INSTALLED AI | T ANYTIME<br>NES AND<br>OWN BELOW TO |
|                                                                          |                                                                                      | No stopp<br>at any ti                                                                         | bing                                 |
|                                                                          |                                                                                      |                                                                                               |                                      |
|                                                                          | Leicestershire<br>County Council                                                     |                                                                                               |                                      |
|                                                                          | ENVIRONMENT AND<br>TRANSPORT DEPARTMENT                                              |                                                                                               |                                      |
|                                                                          | ANN CARRUTHERS<br>DIRECTOR                                                           |                                                                                               |                                      |
|                                                                          | 1                                                                                    | HWAYS & TR<br>IMISSIONING                                                                     |                                      |
|                                                                          | TRAFFIC & SIGNALS TEAM                                                               |                                                                                               |                                      |
| CASTLE DONNINGTON RELIEF ROAD<br>PROPOSED RED ROUTE<br>CONSULTATION PLAN |                                                                                      |                                                                                               |                                      |
|                                                                          | DRAWING NUMBE                                                                        |                                                                                               | SCALE<br>NTS                         |
|                                                                          | PREPARED BY:                                                                         | G NEAT                                                                                        | DATE: MAY 2019<br>SIZE : A3          |
| CHANGE<br>Y AND                                                          | CHECKED BY:<br>APPROVED BY:                                                          | F BLOCKLEY                                                                                    | CORR. FILE :                         |
|                                                                          | APPROVED BY:                                                                         | F BLOCKLEY                                                                                    | EICESTER * LE3 8ST                   |
|                                                                          | APPROVED BY:                                                                         | F BLOCKLEY                                                                                    | EICESTER * LE3 8ST<br>0116 3050006   |