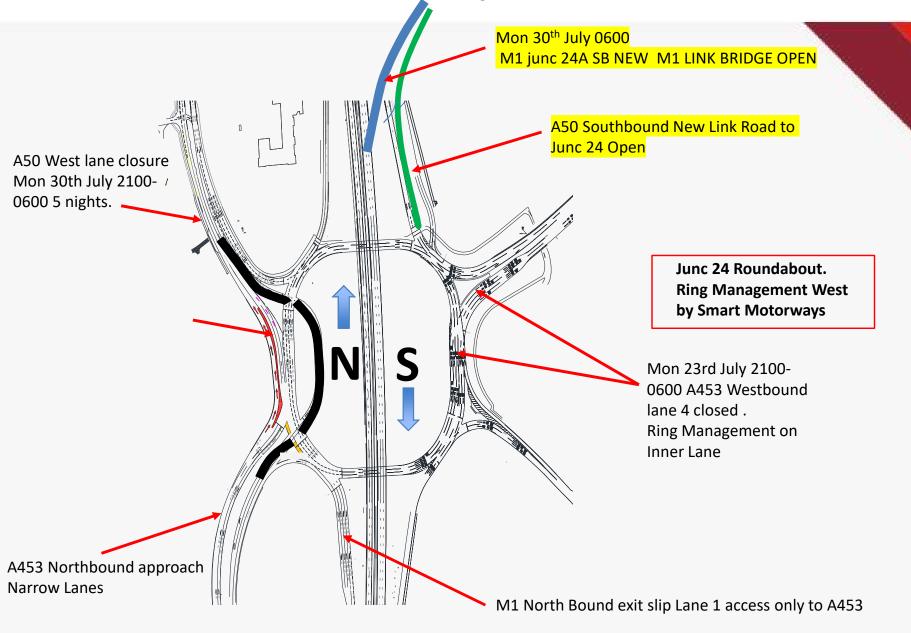

#### **EAST MIDLANDS GATEWAY**

**RAIL FREIGHT INTERCHANGE** 

## **TRAFFIC MANAGEMENT**

# Planned Works and Night Closures Review

- W/C Mon 23rd July 18
- W/C Mon 30th July 18
- W/C Mon 6<sup>th</sup> August 18







## EAST MIDLANDS GATEWAY – W/C Mon 23rd July 18





## Junction 24– W/C Mon 23rd July 18





## **EAST MIDLANDS GATEWAY – W/C Mon 30th July 18**





### Junction 24– W/C Mon 30th July 18





## EAST MIDLANDS GATEWAY – W/C Mon 6th Aug 18





## Junction 24– W/C Mon 6<sup>th</sup> Aug 18





#### EAST MIDLANDS GATEWAY Main street Footpath and Cycle Path Closures—From 26th Feb 18





#### EAST MIDLANDS GATEWAY Main street Road Closures From 26th Feb 18





#### **Further Information**



#### Contacts,

**Tel EMG Enquiries** 

-07514227681

#### E-mail

- emg-enquiries@winvic.co.uk

**Web East Midlands Gateway specific** 

-www.slp-emg.com

Web on the day of travel

- www.roadworks.org/
- www.trafficengland.com/

#### **Project updates,**

A project update if you wish to be added please e-mail request to above address.

This will include an overall project update and detailed traffic management plans for the forthcoming weeks including dates and times.

Please note all date