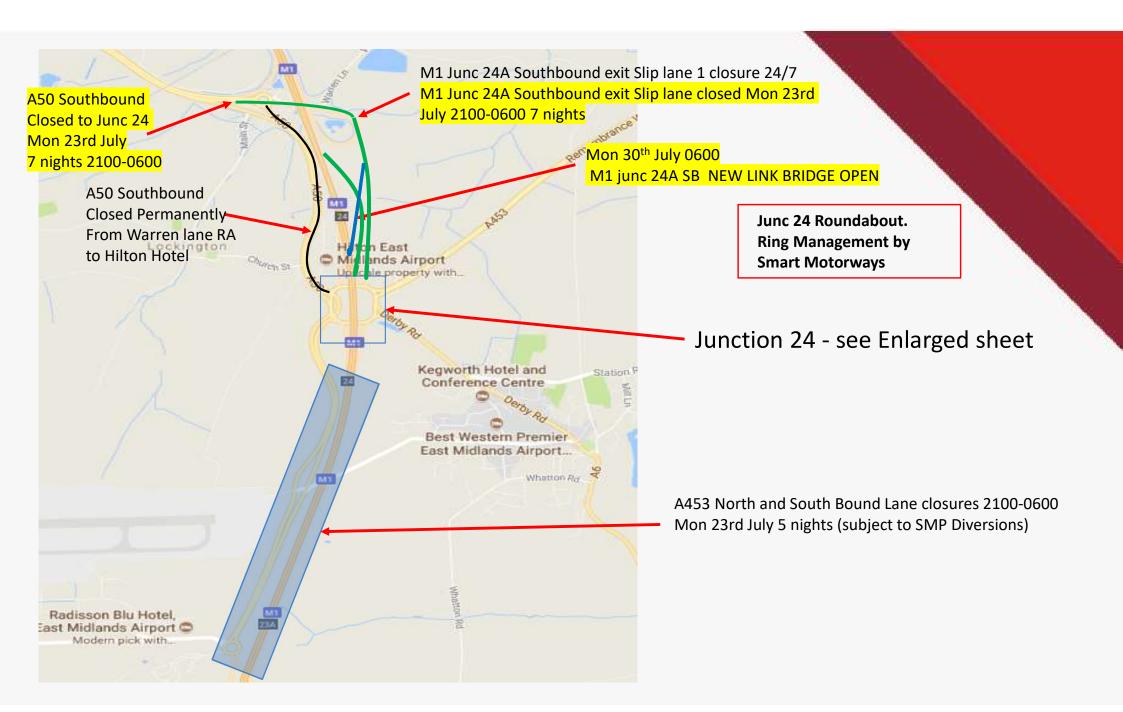

## EAST MIDLANDS GATEWAY – W/C Mon 23rd July 18

## Junction 24– W/C Mon 23rd July 18