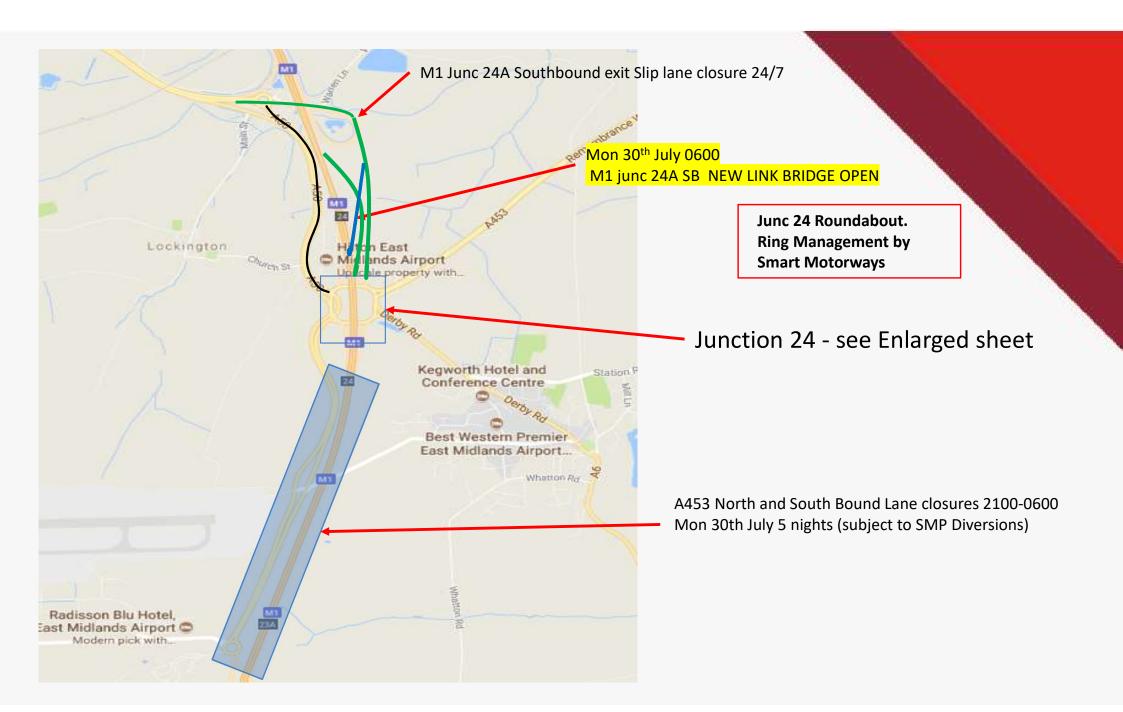

## **EAST MIDLANDS GATEWAY – W/C Mon 30th July 18**

### Junction 24– W/C Mon 30th July 18