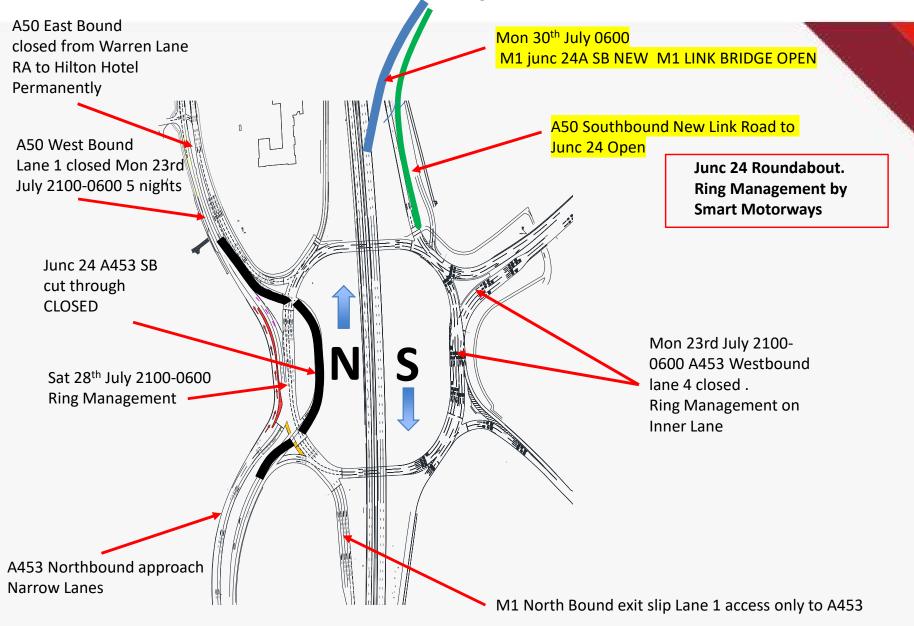

#### **EAST MIDLANDS GATEWAY**

**RAIL FREIGHT INTERCHANGE** 

## **TRAFFIC MANAGEMENT**

# Planned Works and Night Closures Review

- W/C Mon 23rd July 18
- W/C Mon 30th July 18
- W/C Mon 6<sup>th</sup> August 18







## EAST MIDLANDS GATEWAY – W/C Mon 23rd July 18





## Junction 24– W/C Mon 23rd July 18





## **EAST MIDLANDS GATEWAY – W/C Mon 30th July 18**





### Junction 24– W/C Mon 30th July 18





## EAST MIDLANDS GATEWAY – W/C Mon 6th Aug 18





## Junction 24– W/C Mon 6<sup>th</sup> Aug 18





#### EAST MIDLANDS GATEWAY Main street Footpath and Cycle Path Closures—From 26th Feb 18





#### EAST MIDLANDS GATEWAY Main street Road Closures From 26th Feb 18





#### **Further Information**



#### Contacts,

**Tel EMG Enquiries** 

-07514227681

#### E-mail

- emg-enquiries@winvic.co.uk

**Web East Midlands Gateway specific** 

-www.slp-emg.com

Web on the day of travel

- www.roadworks.org/
- www.trafficengland.com/

#### **Project updates,**

A project update if you wish to be added please e-mail request to above address.

This will include an overall project update and detailed