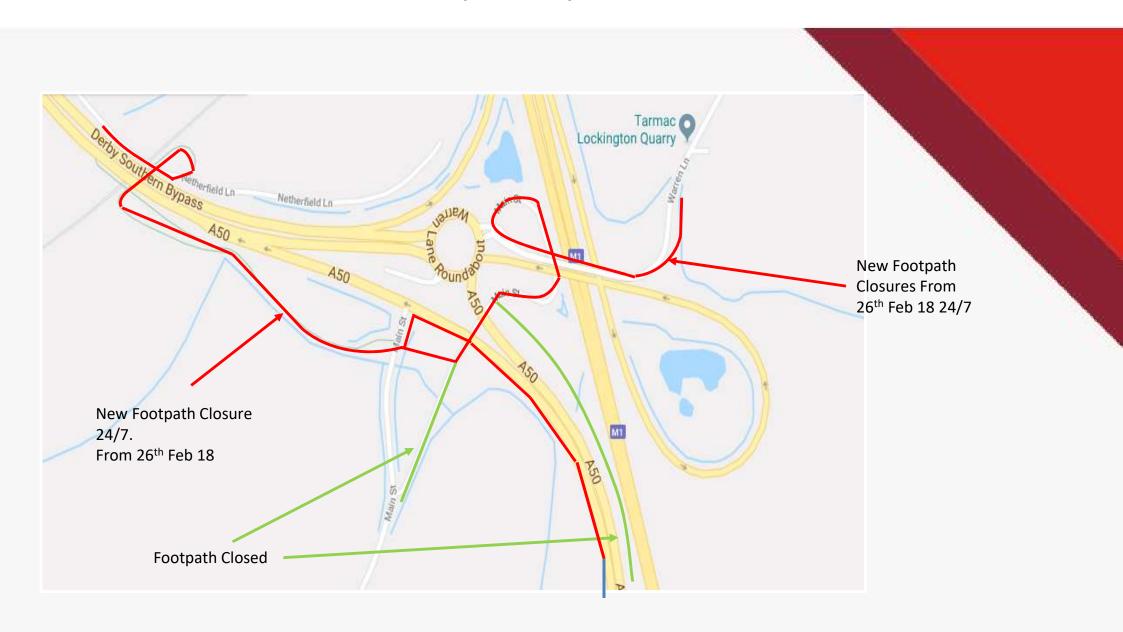

#### EAST MIDLANDS GATEWAY Main street Footpath and Cycle Path Closures—From 26th Feb 18