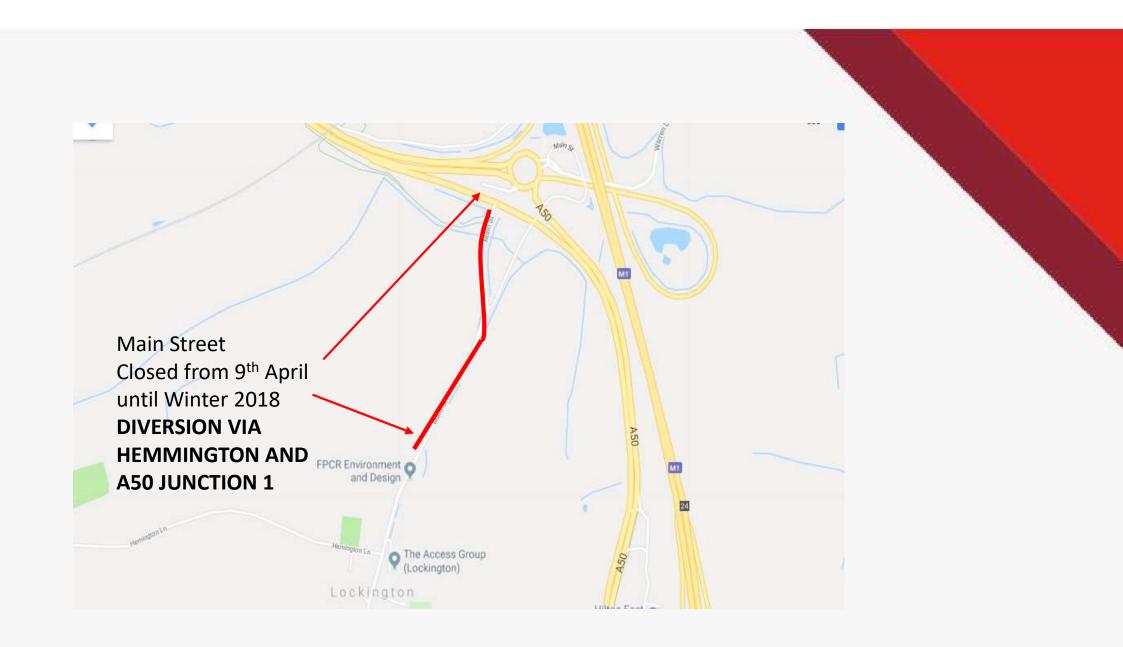

#### **EAST MIDLANDS GATEWAY**

**RAIL FREIGHT INTERCHANGE** 

## **TRAFFIC MANAGEMENT**

# Planned Works and Night Closures Review

- W/C Mon 23rd July 18
- W/C Mon 30th July 18
- W/C Mon 6<sup>th</sup> August 18







## EAST MIDLANDS GATEWAY – W/C Mon 23rd July 18





## Junction 24– W/C Mon 23rd July 18





## **EAST MIDLANDS GATEWAY – W/C Mon 30th July 18**





### Junction 24– W/C Mon 30th July 18





## EAST MIDLANDS GATEWAY – W/C Mon 6th Aug 18





## Junction 24– W/C Mon 6<sup>th</sup> Aug 18





#### EAST MIDLANDS GATEWAY Main street Footpath and Cycle Path Closures—From 26th Feb 18





#### EAST MIDLANDS GATEWAY Main street Road Closures From 26th Feb 18





#### **Further Information**



#### Contacts,

**Tel EMG Enquiries** 

-07514227681

#### E-mail

- emg-enquiries@winvic.co.uk

**Web East Midlands Gateway specific** 

-www.slp-emg.com

Web on the day of travel

- www.roadworks.org/
- www.trafficengland.com/

#### **Project updates,**

A project update if you wish to be added please e-mail request to above address.

This will include an overall project update and detailed traffic management plans for the forthcoming weeks including dates and times.

Please note all dates within this document are to be confirmed closer to the time