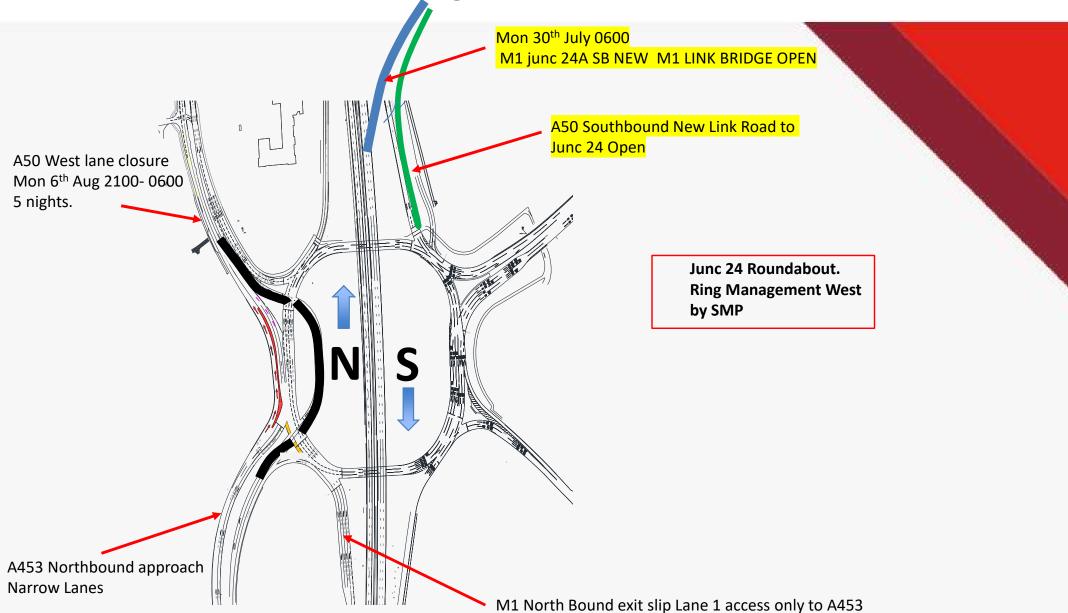

#### **EAST MIDLANDS GATEWAY**

**RAIL FREIGHT INTERCHANGE** 

## **TRAFFIC MANAGEMENT**

# Planned Works and Night Closures Review

- W/C Mon 23rd July 18
- W/C Mon 30th July 18
- W/C Mon 6<sup>th</sup> August 18







## EAST MIDLANDS GATEWAY – W/C Mon 23rd July 18





## Junction 24– W/C Mon 23rd July 18





## **EAST MIDLANDS GATEWAY – W/C Mon 30th July 18**





### Junction 24– W/C Mon 30th July 18





## EAST MIDLANDS GATEWAY – W/C Mon 6th Aug 18





## Junction 24– W/C Mon 6<sup>th</sup> Aug 18





#### EAST MIDLANDS GATEWAY Main street Footpath and Cycle Path Closures—From 26th Feb 18





#### EAST MIDLANDS GATEWAY Main street Road Closures From 26th Feb 18





#### **Further Information**



#### Contacts,

**Tel EMG Enquiries** 

-07514227681

#### E-mail

- emg-enquiries@winvic.co.uk

**Web East Midlands Gateway specific** 

-www.slp-emg.com

Web on the day of travel

- www.roadworks.org/
- www.trafficengland.com/

#### **Project updates,**

A project update if you wish to be added please e-mail request to above address.

This will include an overall project update and detailed traffic management plans for the forthcoming weeks including dates and times.

Please note all dates within this document are to be confirmed closer to the time