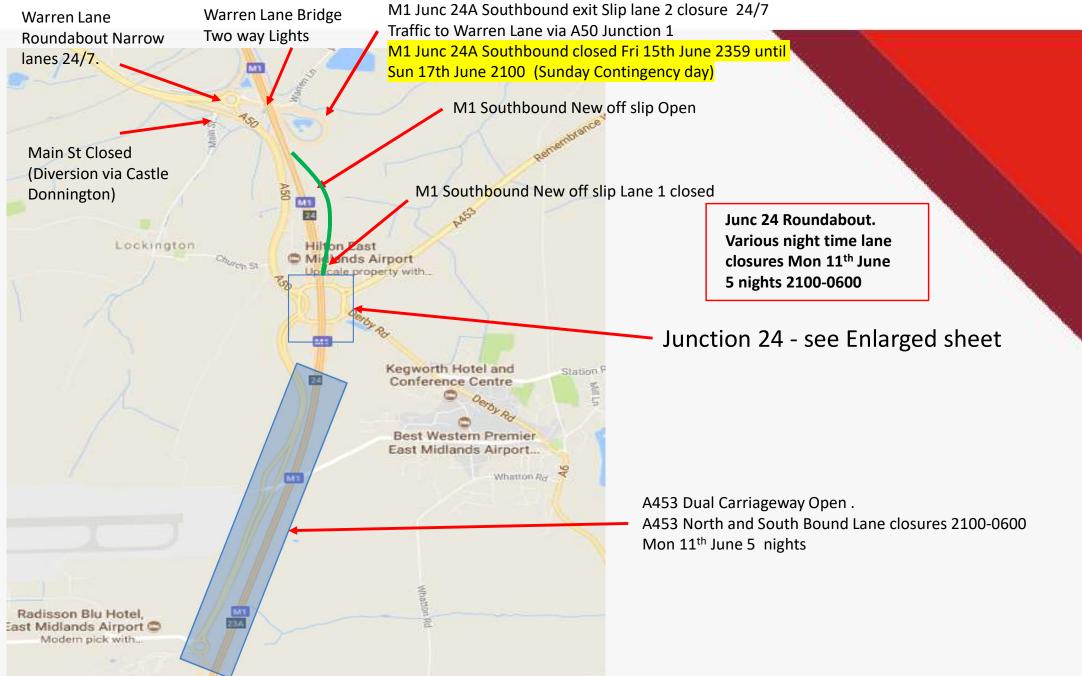

### EAST MIDLANDS GATEWAY – W/C Mon 11<sup>th</sup> June 18

### Junction 24– W/C Mon 11<sup>th</sup> June 18