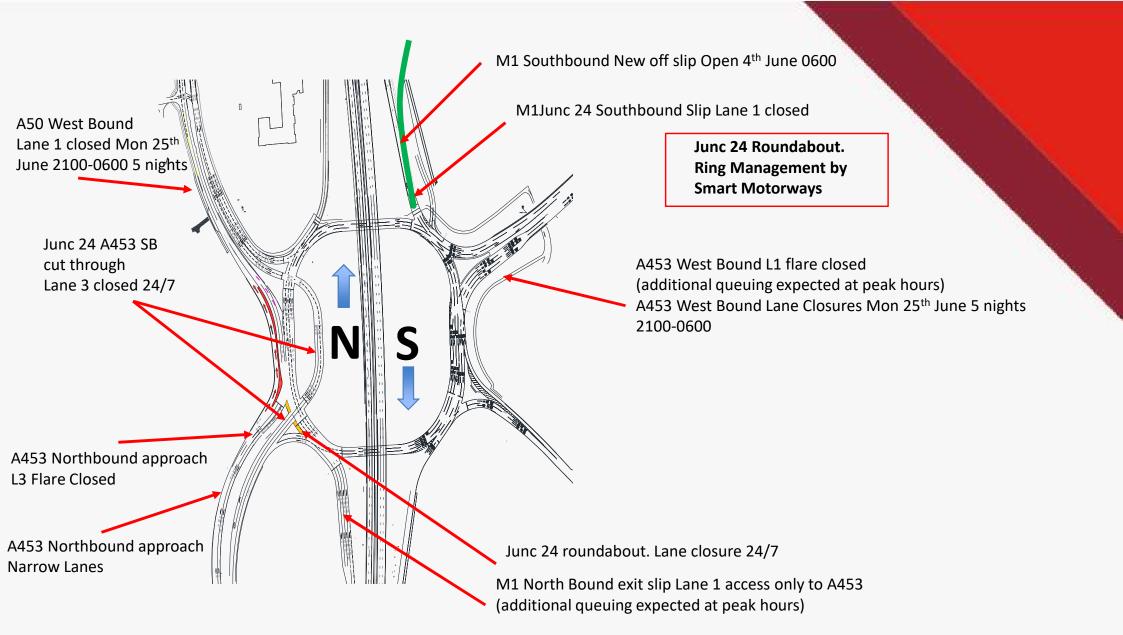

#### EAST MIDLANDS GATEWAY

**RAIL FREIGHT INTERCHANGE** 

# TRAFFIC MANAGEMENT

Planned Works and Night Closures Review

- W/C Mon 11<sup>th</sup> June 18
- <u>W/C Mon 18<sup>th</sup> June 18</u>
- <u>W/C Mon 25<sup>th</sup> June 18</u>





Updated 6<sup>th</sup> June 18

### EAST MIDLANDS GATEWAY – W/C Mon 11<sup>th</sup> June 18





### Junction 24– W/C Mon 11<sup>th</sup> June 18







### EAST MIDLANDS GATEWAY – W/C Mon 18<sup>th</sup> June 18



# Junction 24– W/C Mon 18<sup>th</sup> June 18





### EAST MIDLANDS GATEWAY – W/C Mon 25<sup>th</sup> June 18





# Junction 24– W/C Mon 25<sup>th</sup> June 18





#### EAST MIDLANDS GATEWAY Main street Footpath and Cycle Path Closures– From 26<sup>th</sup> Feb 18









### **Further Information**

#### Contacts,

Tel EMG Enquiries - 07514227681

#### E-mail

- emg-enquiries@winvic.co.uk

Web East Midlands Gateway specific -<u>www.slp-emg.com</u>

#### Web on the day of travel

- www.roadworks.org/
- www.trafficengland.com/

#### Project updates,

A project update if you wish to be added please e-mail request to above address.

This will include an overall project update and detailed traffic management plans for the forthcoming weeks including dates and times.

Please note all dates within this document are to be confirmed closer to the time