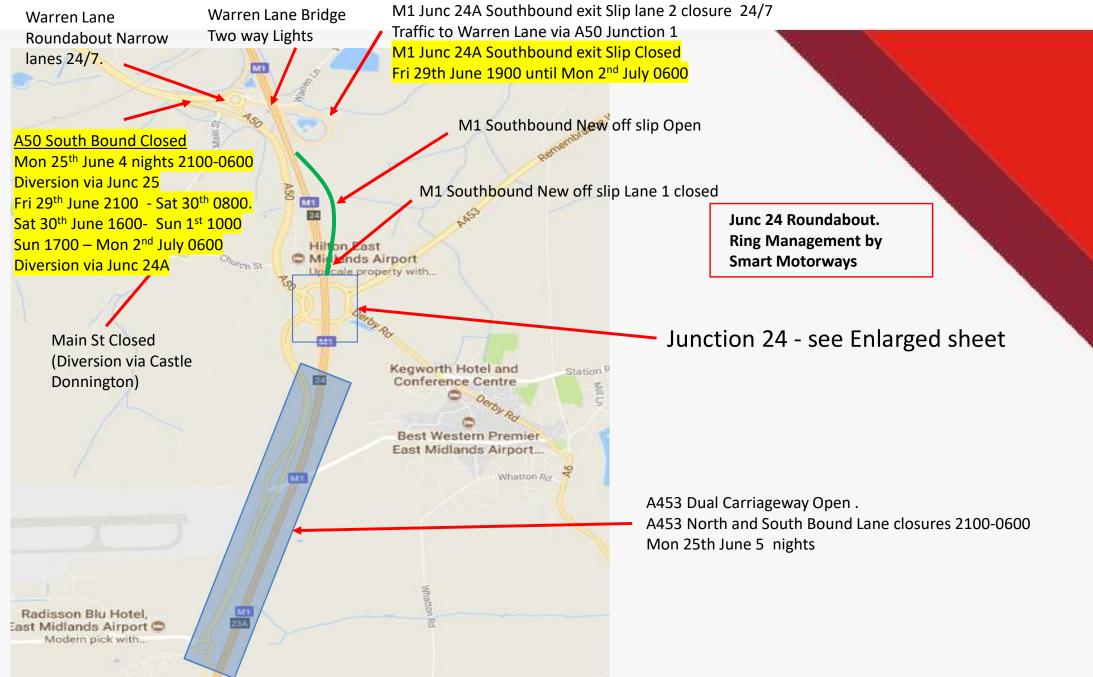

#### EAST MIDLANDS GATEWAY

**RAIL FREIGHT INTERCHANGE** 

# TRAFFIC MANAGEMENT

Planned Works and Night Closures Review

- W/C Mon 11<sup>th</sup> June 18
- <u>W/C Mon 18<sup>th</sup> June 18</u>
- <u>W/C Mon 25<sup>th</sup> June 18</u>





Updated 6<sup>th</sup> June 18

### EAST MIDLANDS GATEWAY – W/C Mon 11<sup>th</sup> June 18





### Junction 24– W/C Mon 11<sup>th</sup> June 18







### EAST MIDLANDS GATEWAY – W/C Mon 18<sup>th</sup> June 18



# Junction 24– W/C Mon 18<sup>th</sup> June 18





### EAST MIDLANDS GATEWAY – W/C Mon 25<sup>th</sup> June 18





# Junction 24– W/C Mon 25<sup>th</sup> June 18





#### EAST MIDLANDS GATEWAY Main street Footpath and Cycle Path Closures– From 26<sup>th</sup> Feb 18









### **Further Information**

#### Contacts,

Tel EMG Enquiries - 07514227681

#### E-mail

- emg-enquiries@winvic.co.uk

Web East Midlands Gateway specific -<u>www.slp-emg.com</u>

#### Web on the day of travel

- www.roadworks.org/
- www.trafficengland.com/

#### Project updates,

A project update if you wish to be added please e-mail request to above address.

This will include an overall project update and detailed traffic management plans for the forthcoming weeks including dates and times.

Please note all dates within this document are to be confirmed closer to the time