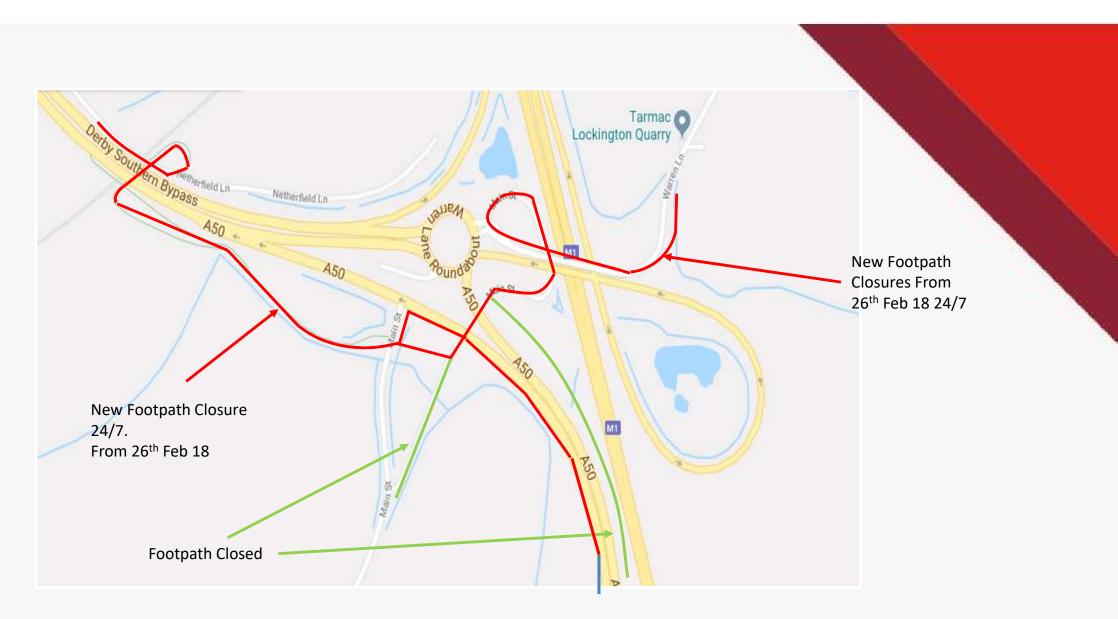

#### EAST MIDLANDS GATEWAY Main street Footpath and Cycle Path Closures– From 26<sup>th</sup> Feb 18