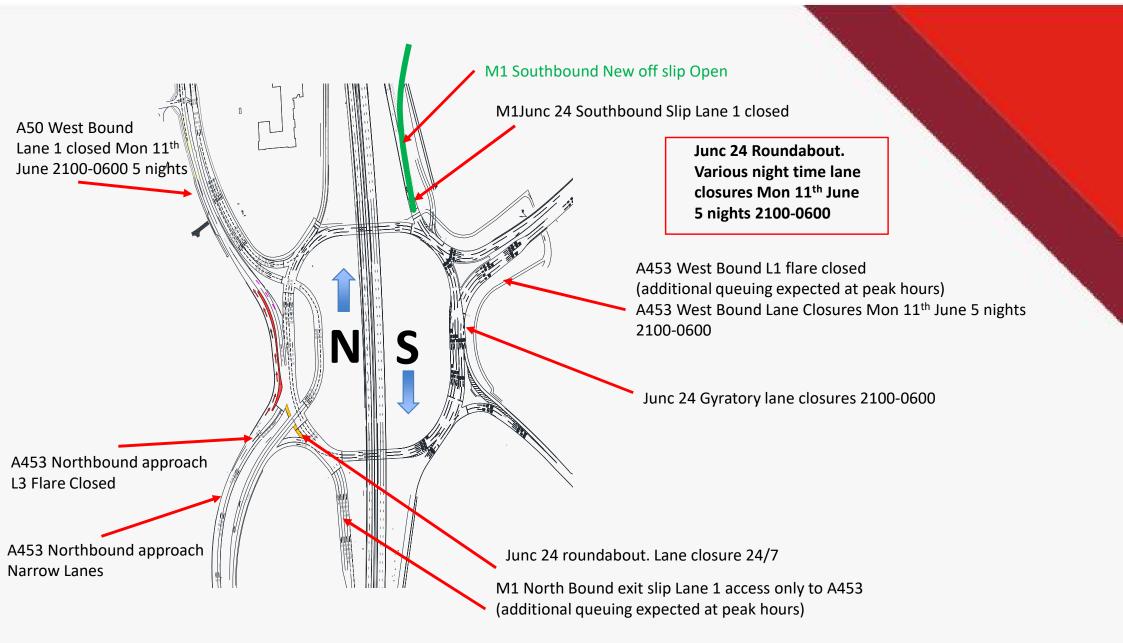

#### EAST MIDLANDS GATEWAY

**RAIL FREIGHT INTERCHANGE** 

# TRAFFIC MANAGEMENT

Planned Works and Night Closures Review

- W/C Mon 11<sup>th</sup> June 18
- <u>W/C Mon 18<sup>th</sup> June 18</u>
- <u>W/C Mon 25<sup>th</sup> June 18</u>





Updated 6<sup>th</sup> June 18

### EAST MIDLANDS GATEWAY – W/C Mon 11<sup>th</sup> June 18





### Junction 24– W/C Mon 11<sup>th</sup> June 18







### EAST MIDLANDS GATEWAY – W/C Mon 18<sup>th</sup> June 18



# Junction 24– W/C Mon 18<sup>th</sup> June 18





### EAST MIDLANDS GATEWAY – W/C Mon 25<sup>th</sup> June 18





# Junction 24– W/C Mon 25<sup>th</sup> June 18





#### EAST MIDLANDS GATEWAY Main street Footpath and Cycle Path Closures– From 26<sup>th</sup> Feb 18









### **Further Information**

#### Contacts,

Tel EMG Enquiries - 07514227681

#### E-mail

- emg-enquiries@winvic.co.uk

Web East Midlands Gateway specific -<u>www.slp-emg.com</u>

#### Web on the day of travel

- www.roadworks.org/
- www.trafficengland.com/

#### Project updates,

A project update if you wish to be added please e-mail request to above address.

This will include an overall project update and detailed traffic management plans for the