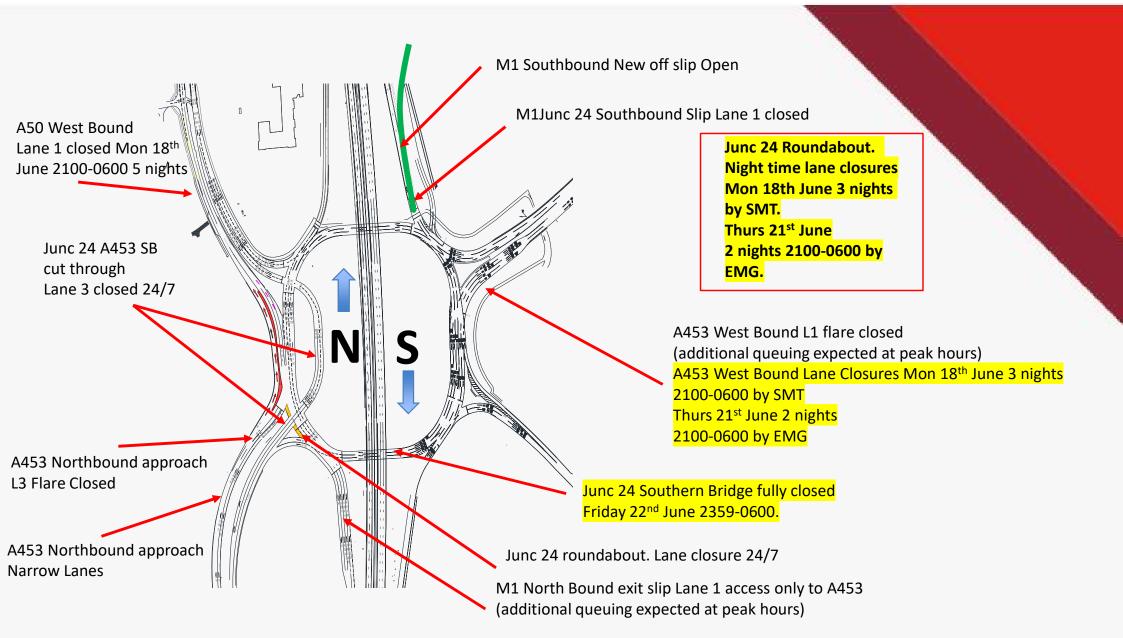

#### EAST MIDLANDS GATEWAY

**RAIL FREIGHT INTERCHANGE** 

# TRAFFIC MANAGEMENT

Planned Works and Night Closures Review

- W/C Mon 11<sup>th</sup> June 18
- <u>W/C Mon 18<sup>th</sup> June 18</u>
- <u>W/C Mon 25<sup>th</sup> June 18</u>





Updated 6<sup>th</sup> June 18

### EAST MIDLANDS GATEWAY – W/C Mon 11<sup>th</sup> June 18





### Junction 24– W/C Mon 11<sup>th</sup> June 18







### EAST MIDLANDS GATEWAY – W/C Mon 18<sup>th</sup> June 18



# Junction 24– W/C Mon 18<sup>th</sup> June 18





### EAST MIDLANDS GATEWAY – W/C Mon 25<sup>th</sup> June 18





# Junction 24– W/C Mon 25<sup>th</sup> June 18





#### EAST MIDLANDS GATEWAY Main street Footpath and Cycle Path Closures– From 26<sup>th</sup> Feb 18









### **Further Information**

#### Contacts,

Tel EMG Enquiries - 07514227681

#### E-mail

- emg-enquiries@winvic.co.uk

Web East Midlands Gateway specific -<u>www.slp-emg.com</u>

#### Web on the day of travel

- www.roadworks.org/
- www.trafficengland.com/

#### Project updates,

A project update if you wish to be added please e-mail request to above address.

This will include an overall project update and detailed traffic management plans for the forthcoming weeks including dates and times.

Please note all dates within this document are to be confirmed closer