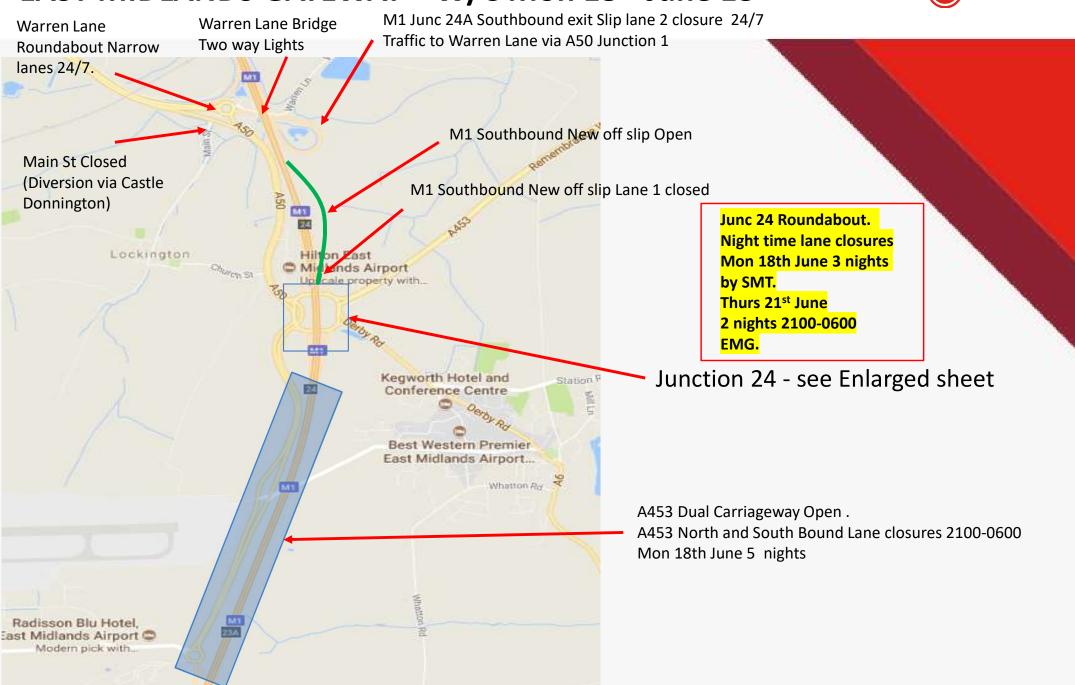

### EAST MIDLANDS GATEWAY – W/C Mon 18<sup>th</sup> June 18

# Junction 24– W/C Mon 18<sup>th</sup> June 18