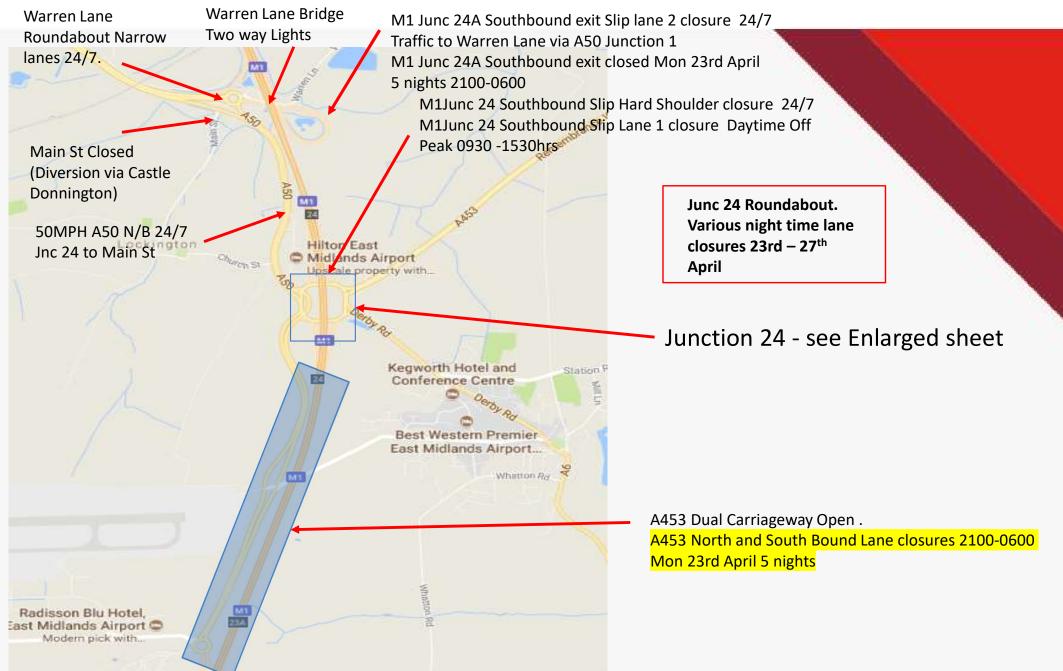

## EAST MIDLANDS GATEWAY – W/C Mon 23rd April 18

## Junction 24– W/C Mon 23rd April 18