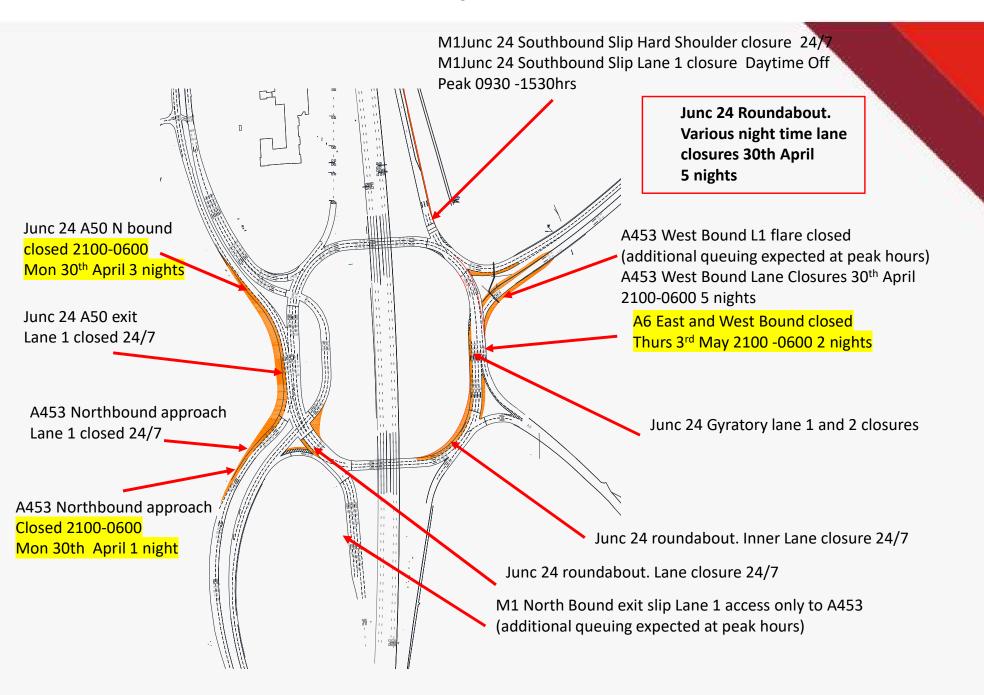

#### **EAST MIDLANDS GATEWAY**

**RAIL FREIGHT INTERCHANGE** 

## **TRAFFIC MANAGEMENT**

# Planned Works and Night Closures Review

- W/C Mon 23rd April 18
- W/C Mon 30<sup>th</sup> April 18
- W/C Mon 7<sup>th</sup> May 18



Updated Mon 23rd April 18



## EAST MIDLANDS GATEWAY – W/C Mon 23rd April 18





## Junction 24– W/C Mon 23rd April 18





## EAST MIDLANDS GATEWAY – W/C Mon 30th April 18





## Junction 24– W/C Mon 30th April 18





## EAST MIDLANDS GATEWAY – W/C Mon 7th May 18





## Junction 24– W/C Mon 7<sup>th</sup> May 18





#### EAST MIDLANDS GATEWAY Main street Footpath and Cycle Path Closures—From 26th Feb 18





#### EAST MIDLANDS GATEWAY Main street Road Closures From 26th Feb 18





#### **Further Information**



#### Contacts,

**Tel EMG Enquiries** 

-07514227681

#### E-mail

- emg-enquiries@winvic.co.uk

**Web East Midlands Gateway specific** 

-www.slp-emg.com

Web on the day of travel

- www.roadworks.org/
- www.trafficengland.com/

#### **Project updates,**

A project update if you wish to be added please e-mail request to above address.

This will include an overall project update and detailed traffic management plans for the forthcoming weeks including dates and times.

Please note all date