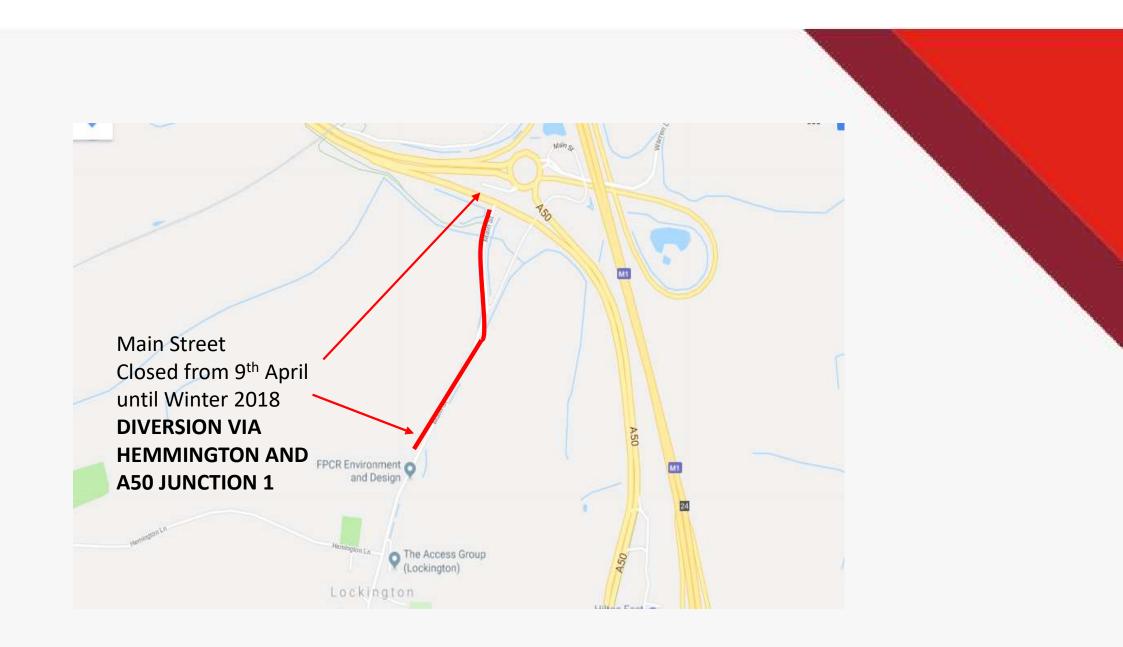

#### **EAST MIDLANDS GATEWAY**

**RAIL FREIGHT INTERCHANGE** 

## **TRAFFIC MANAGEMENT**

# Planned Works and Night Closures Review

- W/C Mon 23rd April 18
- W/C Mon 30<sup>th</sup> April 18
- W/C Mon 7<sup>th</sup> May 18



Updated Mon 23rd April 18



## EAST MIDLANDS GATEWAY – W/C Mon 23rd April 18





## Junction 24– W/C Mon 23rd April 18





## EAST MIDLANDS GATEWAY – W/C Mon 30th April 18





## Junction 24– W/C Mon 30th April 18





## EAST MIDLANDS GATEWAY – W/C Mon 7th May 18





## Junction 24– W/C Mon 7<sup>th</sup> May 18





#### EAST MIDLANDS GATEWAY Main street Footpath and Cycle Path Closures—From 26th Feb 18





#### EAST MIDLANDS GATEWAY Main street Road Closures From 26th Feb 18





#### **Further Information**



#### Contacts,

**Tel EMG Enquiries** 

-07514227681

#### E-mail

- emg-enquiries@winvic.co.uk

**Web East Midlands Gateway specific** 

-www.slp-emg.com

Web on the day of travel

- www.roadworks.org/
- www.trafficengland.com/

#### **Project updates,**

A project update if you wish to be added please e-mail request to above address.

This will include an overall project update and detailed traffic management plans for the forthcoming weeks including dates and times.

Please note all dates within this document are to be confirmed closer to the time