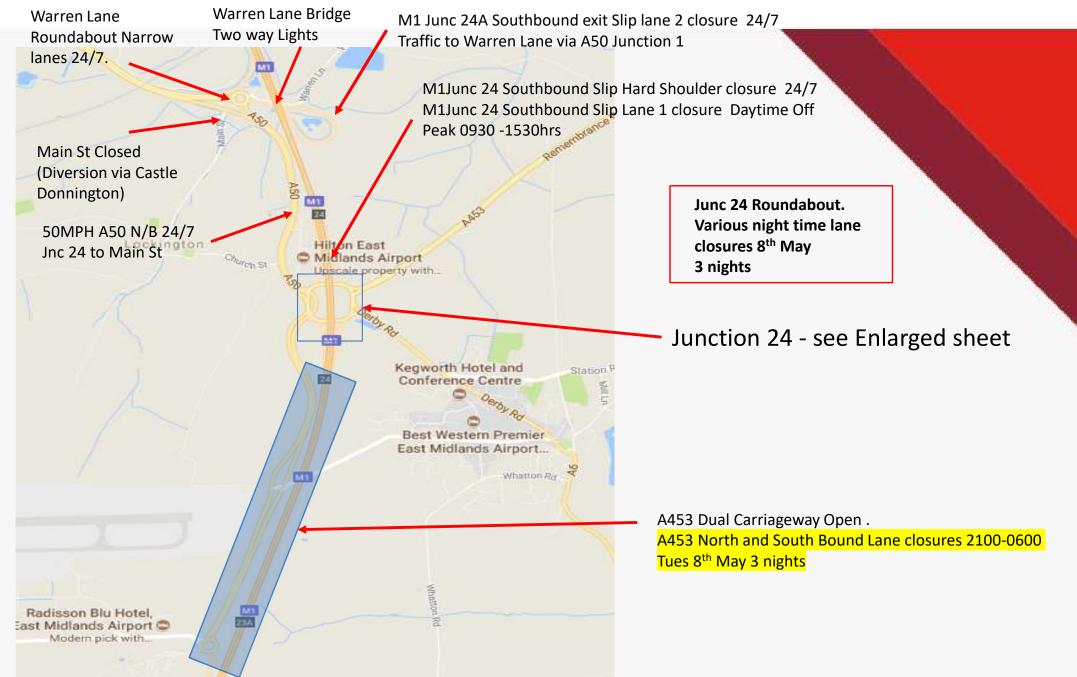

#### **EAST MIDLANDS GATEWAY**

**RAIL FREIGHT INTERCHANGE** 

## **TRAFFIC MANAGEMENT**

# Planned Works and Night Closures Review

- W/C Mon 23rd April 18
- W/C Mon 30<sup>th</sup> April 18
- W/C Mon 7<sup>th</sup> May 18



Updated Mon 23rd April 18



## EAST MIDLANDS GATEWAY – W/C Mon 23rd April 18





## Junction 24– W/C Mon 23rd April 18





## EAST MIDLANDS GATEWAY – W/C Mon 30th April 18





## Junction 24– W/C Mon 30th April 18





## EAST MIDLANDS GATEWAY – W/C Mon 7th May 18





## Junction 24– W/C Mon 7<sup>th</sup> May 18





#### EAST MIDLANDS GATEWAY Main street Footpath and Cycle Path Closures—From 26th Feb 18





#### EAST MIDLANDS GATEWAY Main street Road Closures From 26th Feb 18





#### **Further Information**



#### Contacts,

**Tel EMG Enquiries** 

-07514227681

#### E-mail

- emg-enquiries@winvic.co.uk

**Web East Midlands Gateway specific** 

-www.slp-emg.com

Web on the day of travel

- www.roadworks.org/
- www.trafficengland.com/

#### **Project updates,**

A project update if you wish to be added please e-mail request to above address.

This will include an overall project update and detailed traffic management plans for the forthcoming weeks including dates and times.

Please note all dates within this document are to be confirmed closer t