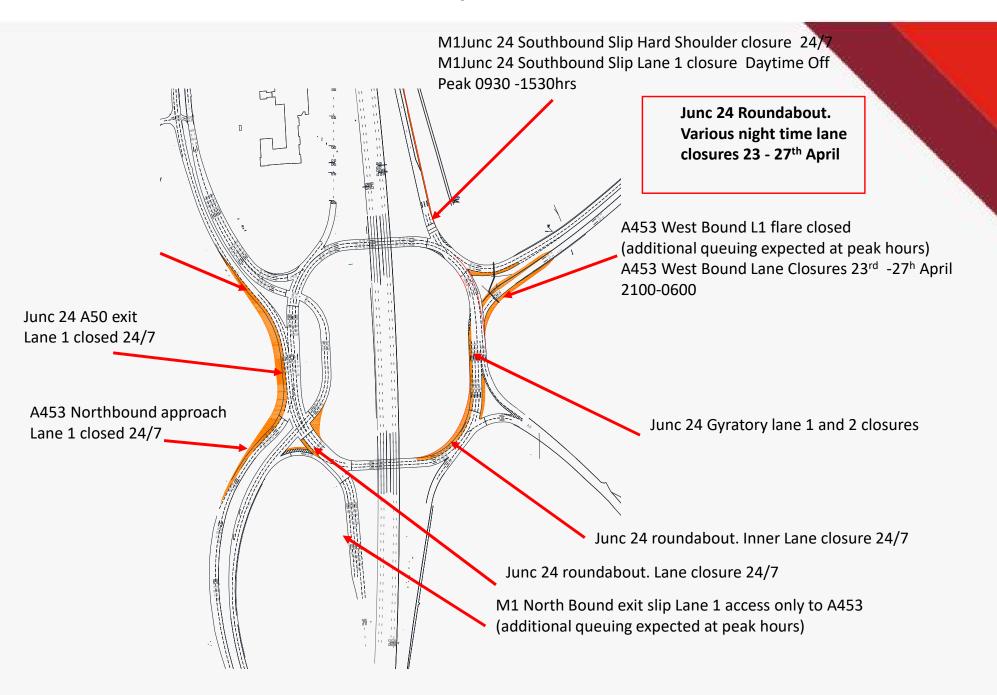

#### **EAST MIDLANDS GATEWAY**

**RAIL FREIGHT INTERCHANGE** 

## **TRAFFIC MANAGEMENT**

# Planned Works and Night Closures Review

- W/C Mon 23rd April 18
- W/C Mon 30<sup>th</sup> April 18
- W/C Mon 7<sup>th</sup> May 18



Updated Mon 23rd April 18



## EAST MIDLANDS GATEWAY – W/C Mon 23rd April 18





## Junction 24– W/C Mon 23rd April 18





## EAST MIDLANDS GATEWAY – W/C Mon 30th April 18





## Junction 24– W/C Mon 30th April 18





## EAST MIDLANDS GATEWAY – W/C Mon 7th May 18





## Junction 24– W/C Mon 7<sup>th</sup> May 18





#### EAST MIDLANDS GATEWAY Main street Footpath and Cycle Path Closures—From 26th Feb 18





#### EAST MIDLANDS GATEWAY Main street Road Closures From 26th Feb 18





#### **Further Information**



#### Contacts,

**Tel EMG Enquiries** 

-07514227681

#### E-mail

- emg-enquiries@winvic.co.uk

**Web East Midlands Gateway specific** 

-www.slp-emg.com

Web on the day of travel

- www.roadworks.org/
- www.trafficengland.com/

#### **Project updates,**

A project update if you wish to be added please e-mail request to above address.

This will include an overall project update and detailed tr