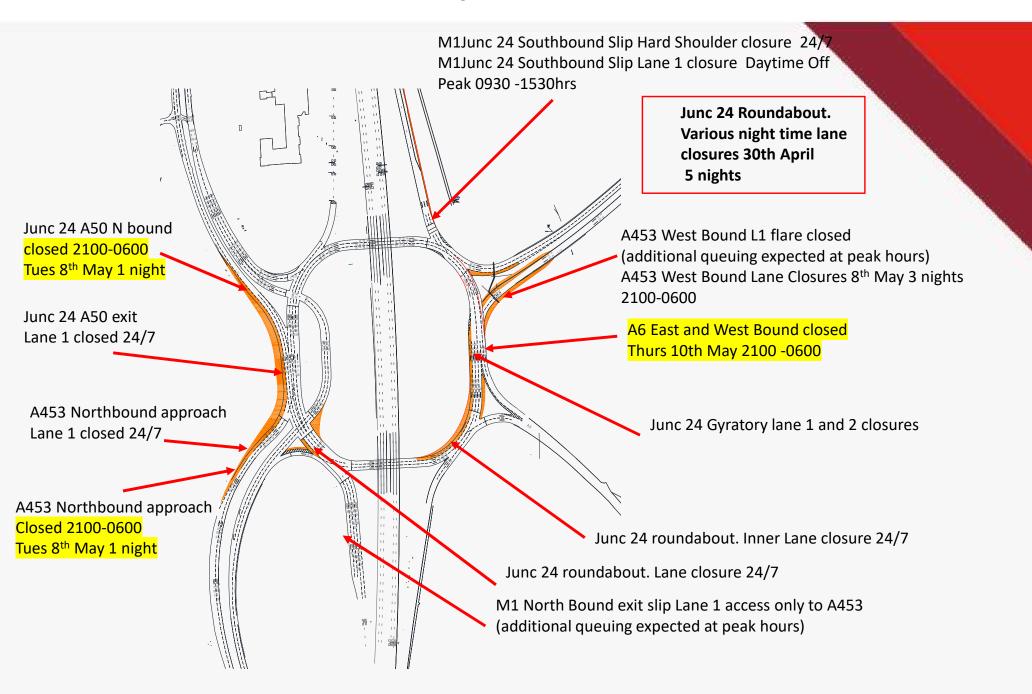

#### **EAST MIDLANDS GATEWAY**

**RAIL FREIGHT INTERCHANGE** 

## **TRAFFIC MANAGEMENT**

# Planned Works and Night Closures Review

- W/C Mon 23rd April 18
- W/C Mon 30<sup>th</sup> April 18
- W/C Mon 7<sup>th</sup> May 18



Updated Mon 23rd April 18



## EAST MIDLANDS GATEWAY – W/C Mon 23rd April 18





## Junction 24– W/C Mon 23rd April 18





## EAST MIDLANDS GATEWAY – W/C Mon 30th April 18





## Junction 24– W/C Mon 30th April 18





## EAST MIDLANDS GATEWAY – W/C Mon 7th May 18





## Junction 24– W/C Mon 7<sup>th</sup> May 18





#### EAST MIDLANDS GATEWAY Main street Footpath and Cycle Path Closures—From 26th Feb 18





#### EAST MIDLANDS GATEWAY Main street Road Closures From 26th Feb 18





#### **Further Information**



#### Contacts,

**Tel EMG Enquiries** 

-07514227681

#### E-mail

- emg-enquiries@winvic.co.uk

**Web East Midlands Gateway specific** 

-www.slp-emg.com

Web on the day of travel

- www.roadworks.org/
- www.trafficengland.com/

#### **Project updates,**

A project update if you wish to be added please e-mail request to above address.

This will include an overall project update and detailed traffic management plans for the forthcoming weeks including dates and times.

Please note all dates within this document are to be confirmed closer to the time