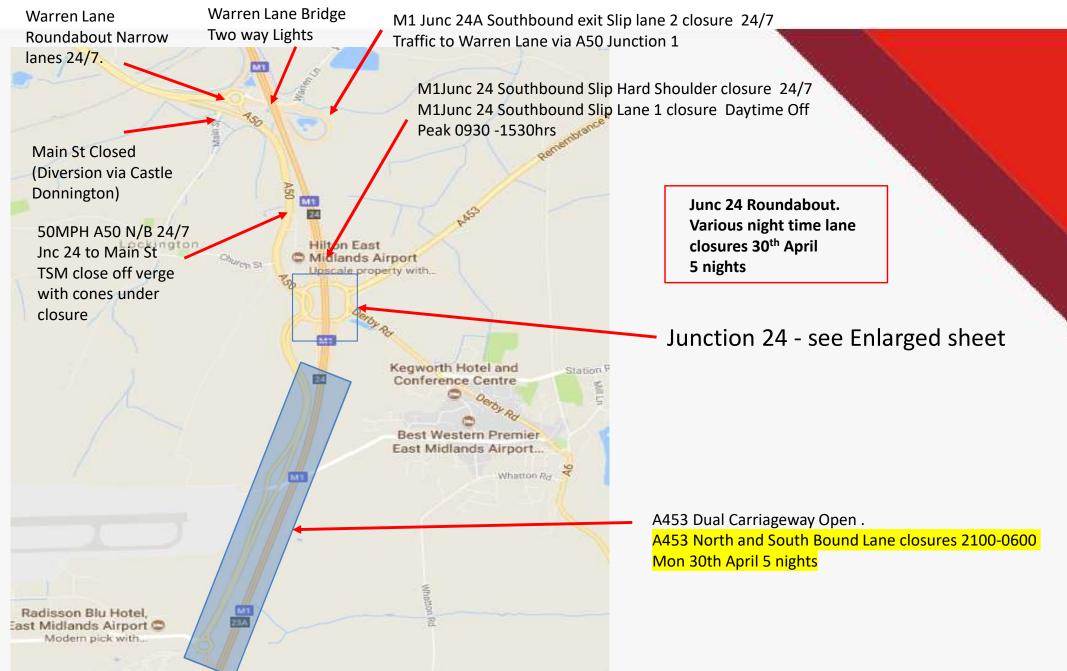

## EAST MIDLANDS GATEWAY – W/C Mon 30th April 18

## Junction 24– W/C Mon 30th April 18