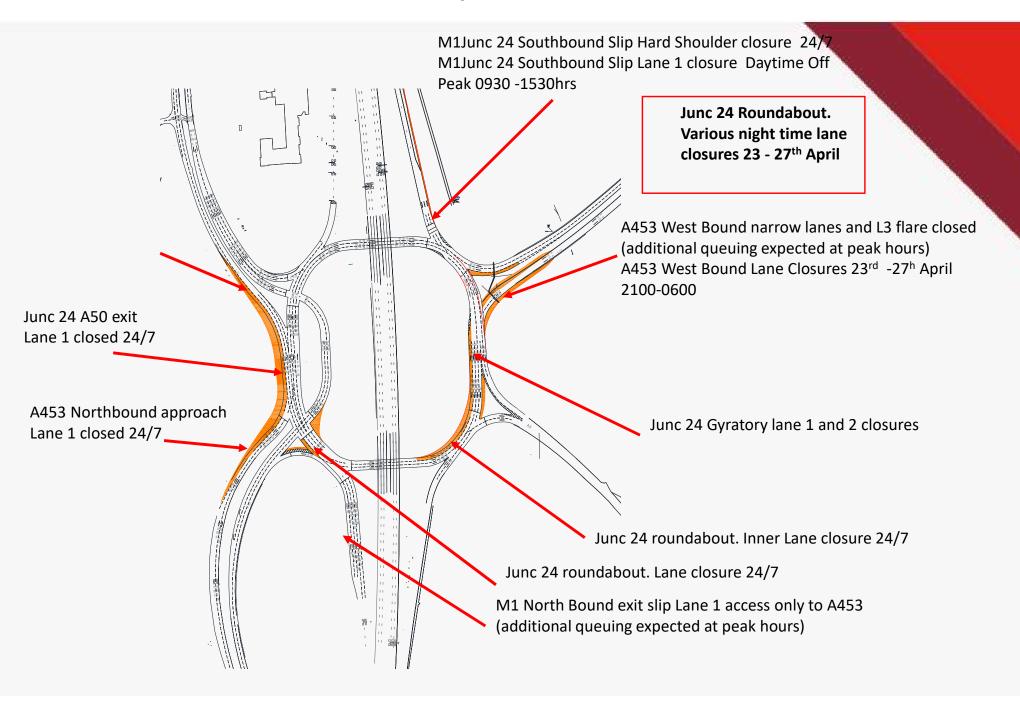

#### **EAST MIDLANDS GATEWAY**

**RAIL FREIGHT INTERCHANGE** 

## **TRAFFIC MANAGEMENT**

# Planned Works and Night Closures Review

- W/C Mon 16th April 18
- W/C Mon 23rd April 18
- W/C Mon 30<sup>th</sup> April 18







## EAST MIDLANDS GATEWAY – W/C Mon 16th April 18





## Junction 24– W/C Mon 16<sup>th</sup> April 18





## EAST MIDLANDS GATEWAY – W/C Mon 23rd April 18





## Junction 24– W/C Mon 23rd April 18





## **EAST MIDLANDS GATEWAY – W/C Mon 30th April 18**





## Junction 24– W/C Mon 30th April 18





#### EAST MIDLANDS GATEWAY Main street Footpath and Cycle Path Closures—From 26th Feb 18





#### EAST MIDLANDS GATEWAY Main street Road Closures From 26th Feb 18





#### **Further Information**



#### Contacts,

**Tel EMG Enquiries** 

-07514227681

#### E-mail

- emg-enquiries@winvic.co.uk

**Web East Midlands Gateway specific** 

-www.slp-emg.com

Web on the day of travel

- www.roadworks.org/
- www.trafficengland.com/

#### **Project updates,**

A project update if you wish to be added please e-mail request to above address.

This will include an overall project update and detailed traffic management plans for the forthcoming weeks including dates and times.

Please note all dates