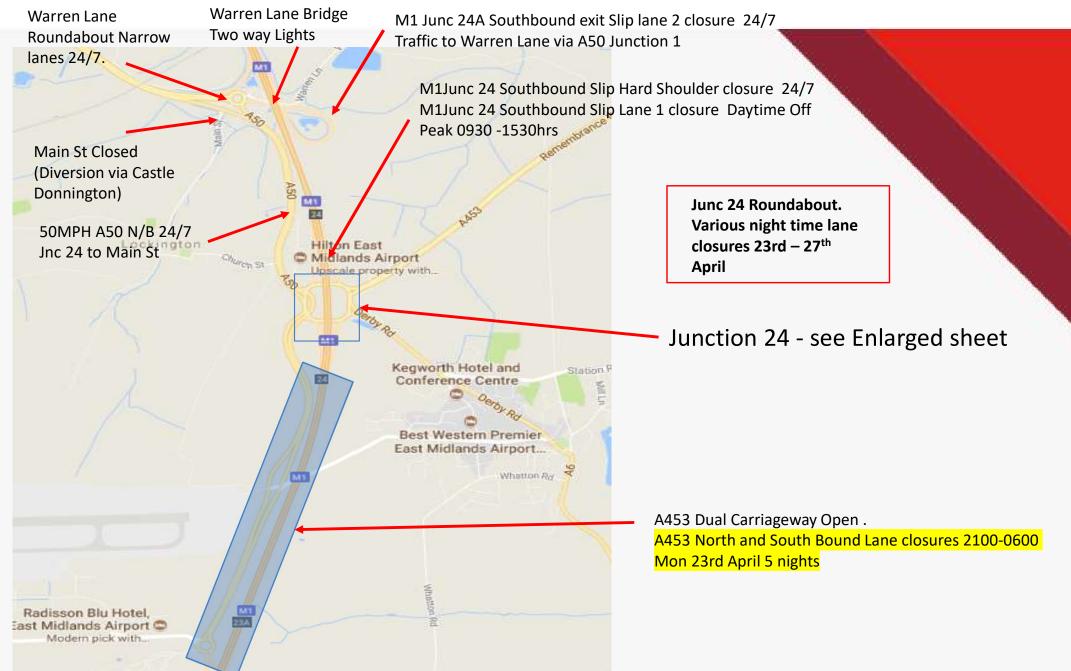

#### **EAST MIDLANDS GATEWAY**

**RAIL FREIGHT INTERCHANGE** 

## **TRAFFIC MANAGEMENT**

# Planned Works and Night Closures Review

- W/C Mon 16th April 18
- W/C Mon 23rd April 18
- W/C Mon 30<sup>th</sup> April 18







## EAST MIDLANDS GATEWAY – W/C Mon 16th April 18





## Junction 24– W/C Mon 16<sup>th</sup> April 18





## EAST MIDLANDS GATEWAY – W/C Mon 23rd April 18





## Junction 24– W/C Mon 23rd April 18





## **EAST MIDLANDS GATEWAY – W/C Mon 30th April 18**





## Junction 24– W/C Mon 30th April 18





#### EAST MIDLANDS GATEWAY Main street Footpath and Cycle Path Closures—From 26th Feb 18





#### EAST MIDLANDS GATEWAY Main street Road Closures From 26th Feb 18





#### **Further Information**



#### Contacts,

**Tel EMG Enquiries** 

-07514227681

#### E-mail

- emg-enquiries@winvic.co.uk

**Web East Midlands Gateway specific** 

-www.slp-emg.com

Web on the day of travel

- www.roadworks.org/
- www.trafficengland.com/

#### **Project updates,**

A project update if you wish to be added please e-mail request to above address.

This will include an overall project update and detailed traffic management plans for the forthcoming weeks includ