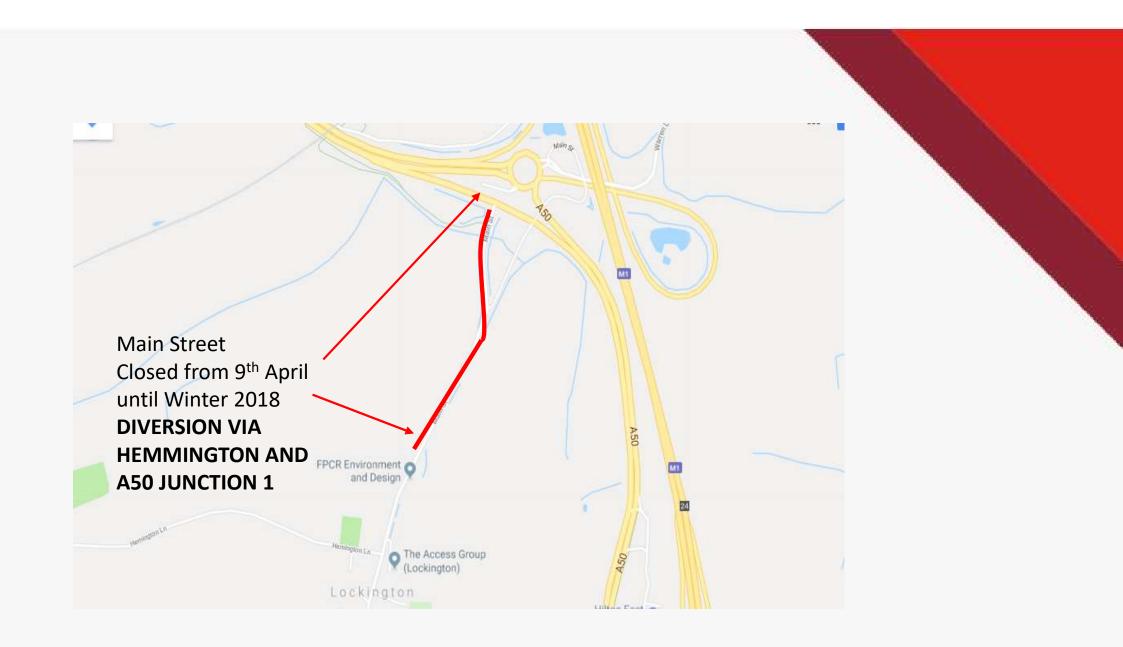

#### **EAST MIDLANDS GATEWAY**

**RAIL FREIGHT INTERCHANGE** 

## **TRAFFIC MANAGEMENT**

# Planned Works and Night Closures Review

- W/C Mon 16th April 18
- W/C Mon 23rd April 18
- W/C Mon 30<sup>th</sup> April 18







## EAST MIDLANDS GATEWAY – W/C Mon 16th April 18





## Junction 24– W/C Mon 16<sup>th</sup> April 18





## EAST MIDLANDS GATEWAY – W/C Mon 23rd April 18





## Junction 24– W/C Mon 23rd April 18





## **EAST MIDLANDS GATEWAY – W/C Mon 30th April 18**





## Junction 24– W/C Mon 30th April 18





#### EAST MIDLANDS GATEWAY Main street Footpath and Cycle Path Closures—From 26th Feb 18





#### EAST MIDLANDS GATEWAY Main street Road Closures From 26th Feb 18





#### **Further Information**



#### Contacts,

**Tel EMG Enquiries** 

-07514227681

#### E-mail

- emg-enquiries@winvic.co.uk

**Web East Midlands Gateway specific** 

-www.slp-emg.com

Web on the day of travel

- www.roadworks.org/
- www.trafficengland.com/

#### **Project updates,**

A project update if you wish to be added please e-mail request to above address.

This will include an overall project update and detailed traffic management plans for the forthcoming weeks including dates and times.

Please note all dates within this document are to be confirmed closer to the time