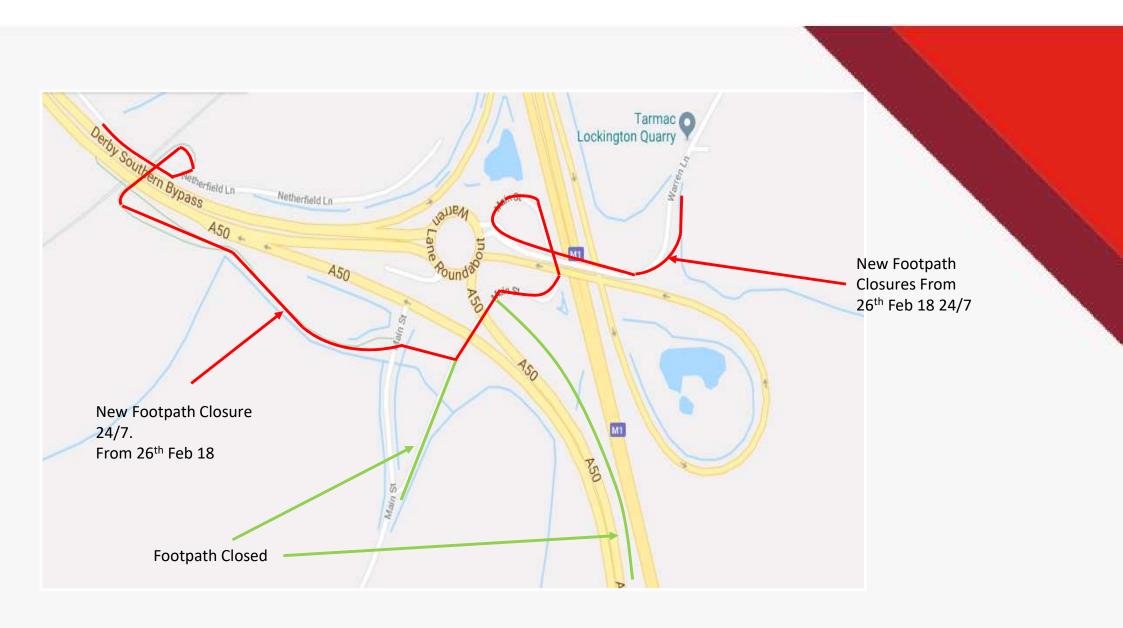

#### EAST MIDLANDS GATEWAY Main street Footpath and Cycle Path Closures—From 26th Feb 18

#### EAST MIDLANDS GATEWAY Main street Road Closures From 26th Feb 18