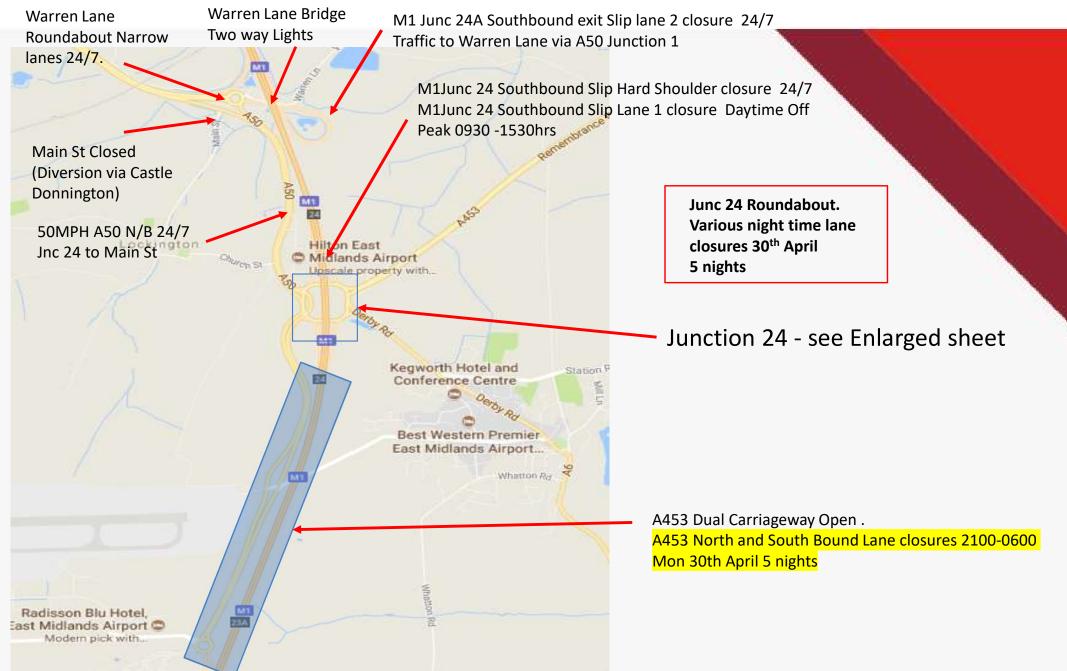

#### **EAST MIDLANDS GATEWAY**

**RAIL FREIGHT INTERCHANGE** 

## **TRAFFIC MANAGEMENT**

# Planned Works and Night Closures Review

- W/C Mon 16th April 18
- W/C Mon 23rd April 18
- W/C Mon 30<sup>th</sup> April 18







## EAST MIDLANDS GATEWAY – W/C Mon 16th April 18





## Junction 24– W/C Mon 16<sup>th</sup> April 18





## EAST MIDLANDS GATEWAY – W/C Mon 23rd April 18





## Junction 24– W/C Mon 23rd April 18





## **EAST MIDLANDS GATEWAY – W/C Mon 30th April 18**





## Junction 24– W/C Mon 30th April 18





#### EAST MIDLANDS GATEWAY Main street Footpath and Cycle Path Closures—From 26th Feb 18





#### EAST MIDLANDS GATEWAY Main street Road Closures From 26th Feb 18





#### **Further Information**



#### Contacts,

**Tel EMG Enquiries** 

-07514227681

#### E-mail

- emg-enquiries@winvic.co.uk

**Web East Midlands Gateway specific** 

-www.slp-emg.com

Web on the day of travel

- www.roadworks.org/
- www.trafficengland.com/

#### **Project updates,**

A project update if you wish to be added please e-mail request to above address.

This will include an overall project update and detailed traffic management plans for the forthcoming weeks including dates and times.

Please note all dates within this document are to be confirmed closer to the ti