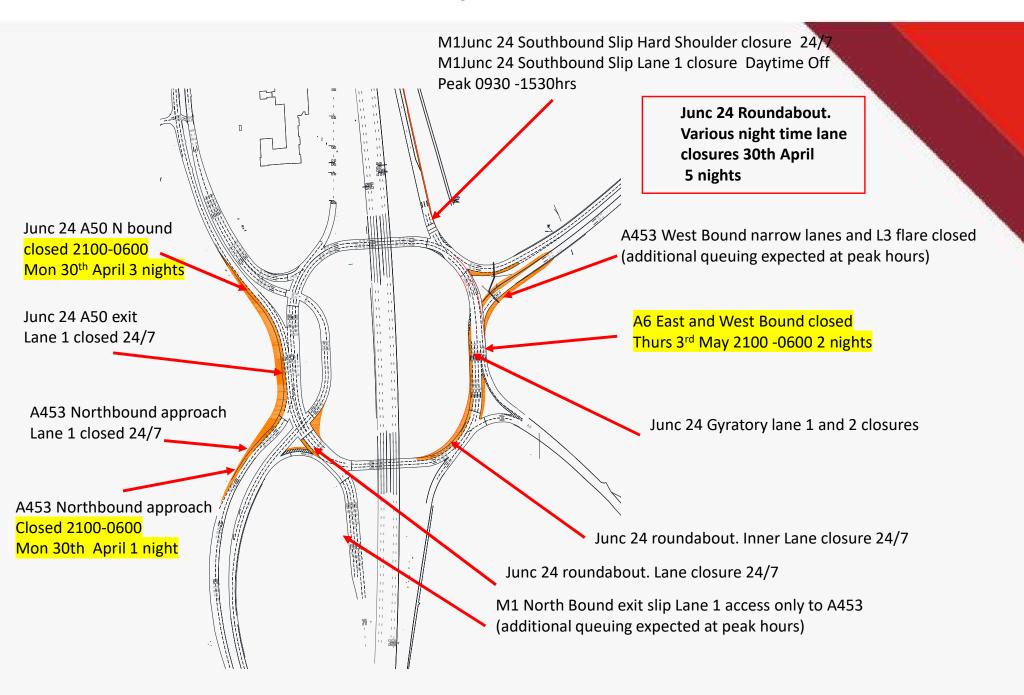

#### **EAST MIDLANDS GATEWAY**

**RAIL FREIGHT INTERCHANGE** 

## **TRAFFIC MANAGEMENT**

# Planned Works and Night Closures Review

- W/C Mon 16th April 18
- W/C Mon 23rd April 18
- W/C Mon 30<sup>th</sup> April 18







## EAST MIDLANDS GATEWAY – W/C Mon 16th April 18





## Junction 24– W/C Mon 16<sup>th</sup> April 18





## EAST MIDLANDS GATEWAY – W/C Mon 23rd April 18





## Junction 24– W/C Mon 23rd April 18





## **EAST MIDLANDS GATEWAY – W/C Mon 30th April 18**





## Junction 24– W/C Mon 30th April 18





#### EAST MIDLANDS GATEWAY Main street Footpath and Cycle Path Closures—From 26th Feb 18





#### EAST MIDLANDS GATEWAY Main street Road Closures From 26th Feb 18





#### **Further Information**



#### Contacts,

**Tel EMG Enquiries** 

-07514227681

#### E-mail

- emg-enquiries@winvic.co.uk

**Web East Midlands Gateway specific** 

-www.slp-emg.com

Web on the day of travel

- www.roadworks.org/
- www.trafficengland.com/

#### **Project updates,**

A project update if you wish to be added please e-mail request to above address.

This will include an overall project update and detailed traffic management plans for the forthcoming weeks including dates and times.

Please note all dates within this document are to be confirmed closer to the time