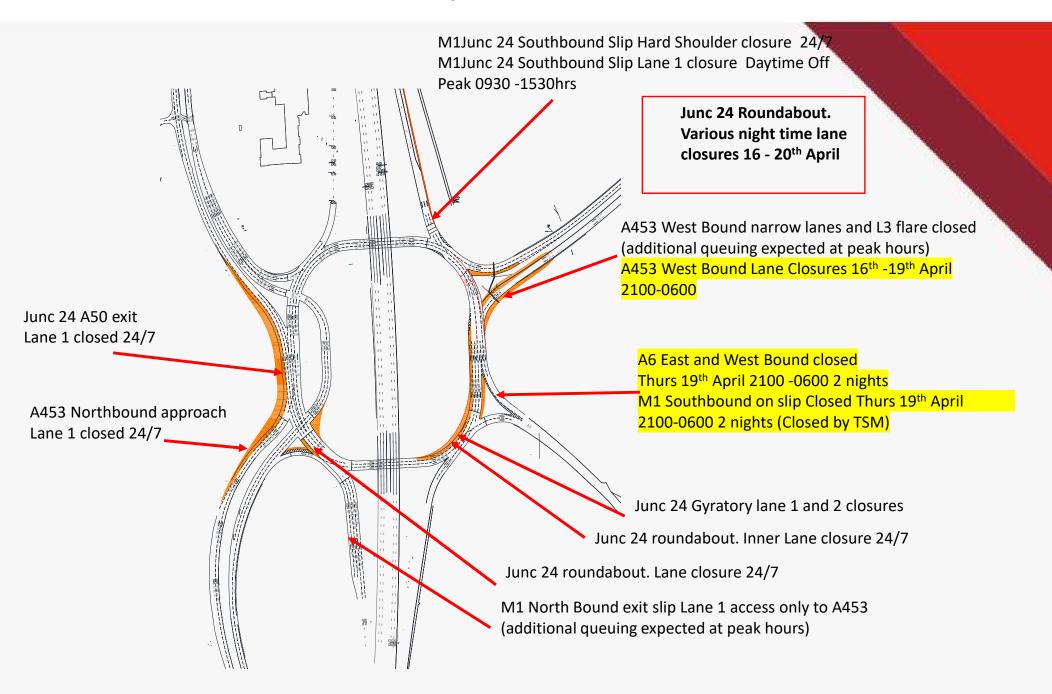

#### **EAST MIDLANDS GATEWAY**

**RAIL FREIGHT INTERCHANGE** 

## **TRAFFIC MANAGEMENT**

# Planned Works and Night Closures Review

- W/C Mon 16th April 18
- W/C Mon 23rd April 18
- W/C Mon 30<sup>th</sup> April 18







## EAST MIDLANDS GATEWAY – W/C Mon 16th April 18





## Junction 24– W/C Mon 16<sup>th</sup> April 18





## EAST MIDLANDS GATEWAY – W/C Mon 23rd April 18





## Junction 24– W/C Mon 23rd April 18





## **EAST MIDLANDS GATEWAY – W/C Mon 30th April 18**





## Junction 24– W/C Mon 30th April 18





#### EAST MIDLANDS GATEWAY Main street Footpath and Cycle Path Closures—From 26th Feb 18





#### EAST MIDLANDS GATEWAY Main street Road Closures From 26th Feb 18





#### **Further Information**



#### Contacts,

**Tel EMG Enquiries** 

-07514227681

#### E-mail

- emg-enquiries@winvic.co.uk

**Web East Midlands Gateway specific** 

-www.slp-emg.com

Web on the day of travel

- www.roadworks.org/
- www.trafficengland.com/

#### **Project updates,**

A project update if you wish to be added please e-mail request to above address.

This will include an overall project update and detailed tra