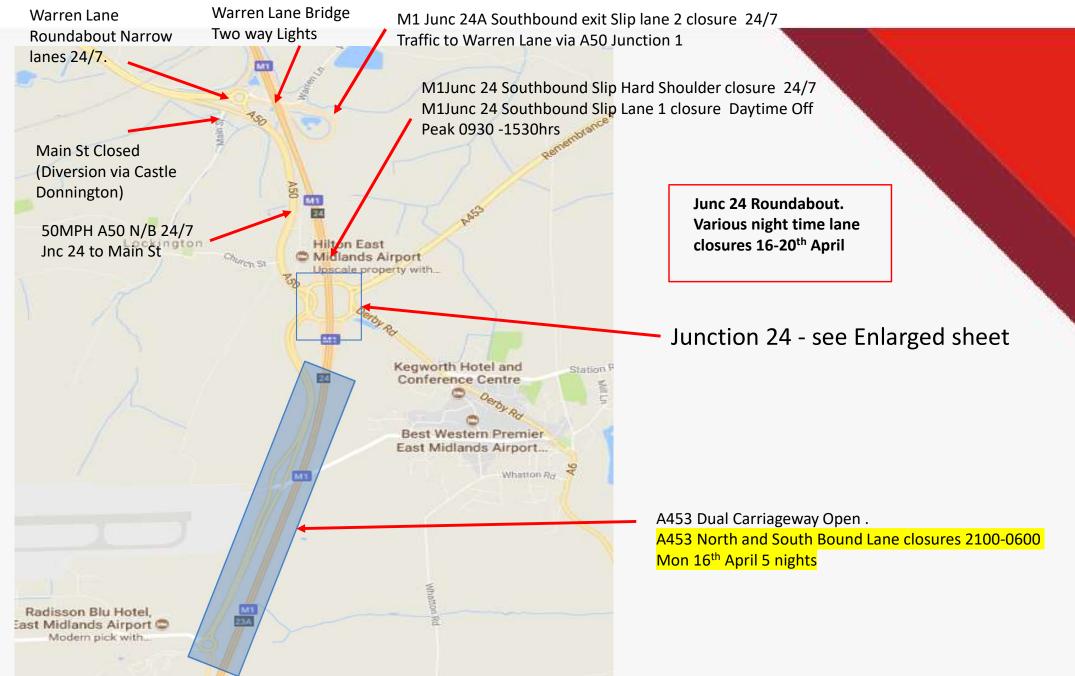

#### **EAST MIDLANDS GATEWAY**

**RAIL FREIGHT INTERCHANGE** 

## **TRAFFIC MANAGEMENT**

# Planned Works and Night Closures Review

- W/C Mon 16th April 18
- W/C Mon 23rd April 18
- W/C Mon 30<sup>th</sup> April 18







## EAST MIDLANDS GATEWAY – W/C Mon 16th April 18





## Junction 24– W/C Mon 16<sup>th</sup> April 18





## EAST MIDLANDS GATEWAY – W/C Mon 23rd April 18





## Junction 24– W/C Mon 23rd April 18





## **EAST MIDLANDS GATEWAY – W/C Mon 30th April 18**





## Junction 24– W/C Mon 30th April 18





#### EAST MIDLANDS GATEWAY Main street Footpath and Cycle Path Closures—From 26th Feb 18





#### EAST MIDLANDS GATEWAY Main street Road Closures From 26th Feb 18





#### **Further Information**



#### Contacts,

**Tel EMG Enquiries** 

-07514227681

#### E-mail

- emg-enquiries@winvic.co.uk

**Web East Midlands Gateway specific** 

-www.slp-emg.com

Web on the day of travel

- www.roadworks.org/
- www.trafficengland.com/

#### **Project updates,**

A project update if you wish to be added please e-mail request to above address.

This w