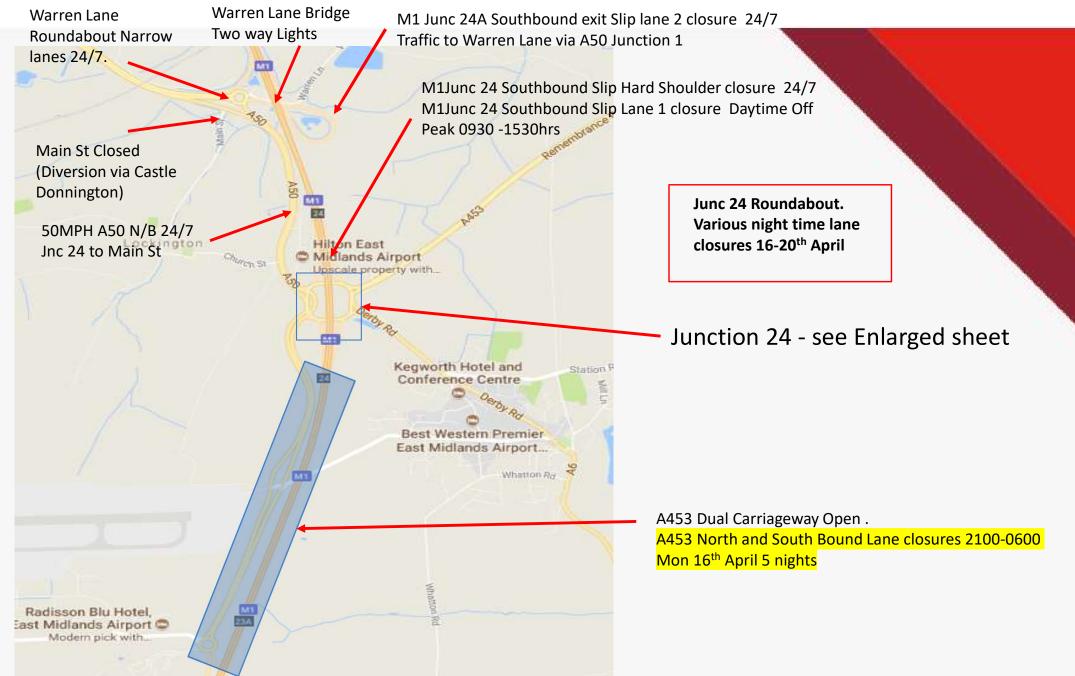

#### **EAST MIDLANDS GATEWAY**

**RAIL FREIGHT INTERCHANGE** 

# **TRAFFIC MANAGEMENT**

# Planned Works and Night Closures Review

- W/C Mon 26<sup>th</sup> Mar 18
- W/C Mon 2nd April 18
- W/C Mon 9th April 18
- W/C Mon 16th April 18







# EAST MIDLANDS GATEWAY – W/C 26th March 18





## Junction 24– W/C Mon 26<sup>th</sup> March 18





## **EAST MIDLANDS GATEWAY – W/C 2nd April 18**





#### Junction 24- W/C Mon 2nd April 18





# EAST MIDLANDS GATEWAY – W/C Mon 9<sup>th</sup> April 18





### Junction 24– W/C Mon 9<sup>th</sup> April 18





# EAST MIDLANDS GATEWAY – W/C Mon 16th April 18





### Junction 24– W/C Mon 16th April 18





#### EAST MIDLANDS GATEWAY Main street Footpath and Cycle Path Closures—From 26th Feb 18





#### EAST MIDLANDS GATEWAY Main street Road Closures From 26th Feb 18





#### **Further Information**



#### Contacts,

**Tel EMG Enquiries** 

-07514227681

#### E-mail

- emg-enquiries@winvic.co.uk

**Web East Midlands Gateway specific** 

-www.slp-emg.com

Web on the day of travel

- www.roadworks.org/
- www.trafficengland.com/

#### **Project updates,**

A project update if you wish to be added please e-mail request to above address.

This will include an overall project update and detailed traffic management plans for the forthcoming weeks including dates and times.

Please note all dates within this document are to be confirmed closer to the t