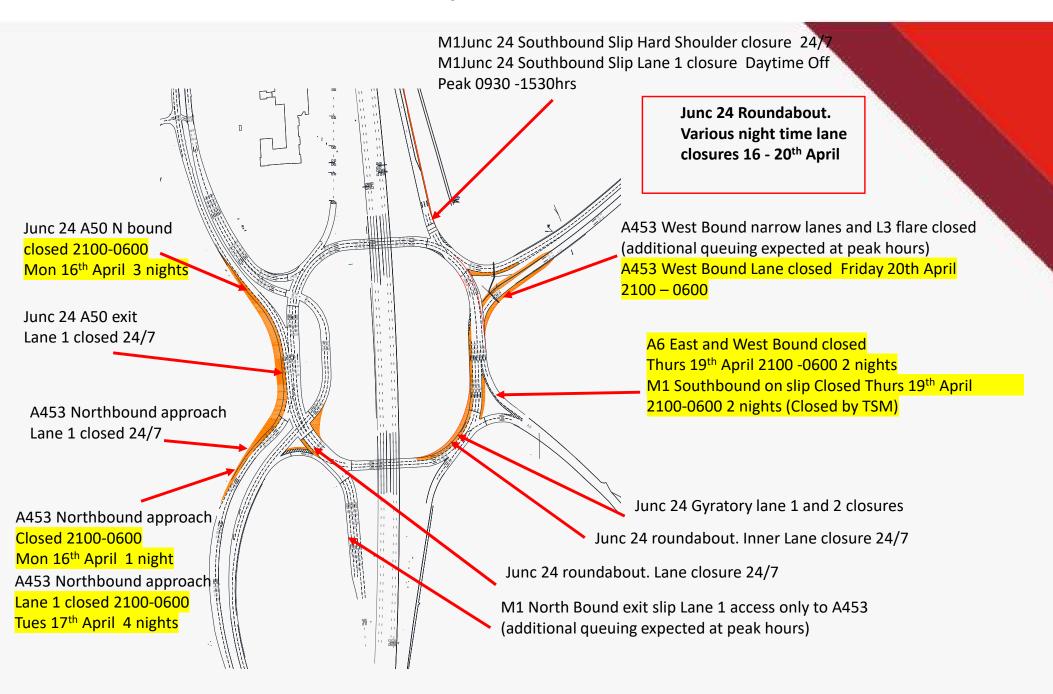

# EAST MIDLANDS GATEWAY – W/C Mon 16th April 18

### Junction 24– W/C Mon 16th April 18