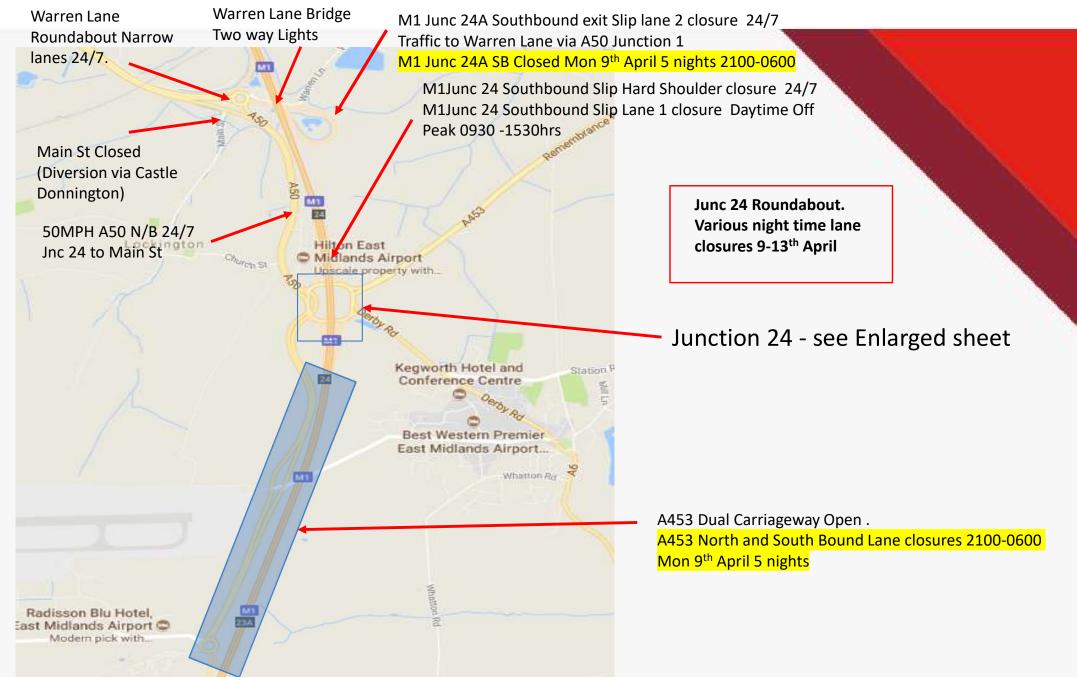

#### **EAST MIDLANDS GATEWAY**

**RAIL FREIGHT INTERCHANGE** 

# **TRAFFIC MANAGEMENT**

# Planned Works and Night Closures Review

- W/C Mon 26<sup>th</sup> Mar 18
- W/C Mon 2nd April 18
- W/C Mon 9th April 18
- W/C Mon 16th April 18







# EAST MIDLANDS GATEWAY – W/C 26th March 18





## Junction 24– W/C Mon 26<sup>th</sup> March 18





## **EAST MIDLANDS GATEWAY – W/C 2nd April 18**





#### Junction 24- W/C Mon 2nd April 18





# EAST MIDLANDS GATEWAY – W/C Mon 9<sup>th</sup> April 18





### Junction 24– W/C Mon 9<sup>th</sup> April 18





# EAST MIDLANDS GATEWAY – W/C Mon 16th April 18





### Junction 24– W/C Mon 16th April 18





#### EAST MIDLANDS GATEWAY Main street Footpath and Cycle Path Closures—From 26th Feb 18





#### EAST MIDLANDS GATEWAY Main street Road Closures From 26th Feb 18





#### **Further Information**



#### Contacts,

**Tel EMG Enquiries** 

-07514227681

#### E-mail

- emg-enquiries@winvic.co.uk

**Web East Midlands Gateway specific** 

-www.slp-emg.com

Web on the day of travel

- www.roadworks.org/
- www.trafficengland.com/

#### **Project updates,**

A project update if you wish to be added please e-mail request to above address.

This will include an overall project update and detailed traffic management plans for the forthcoming weeks