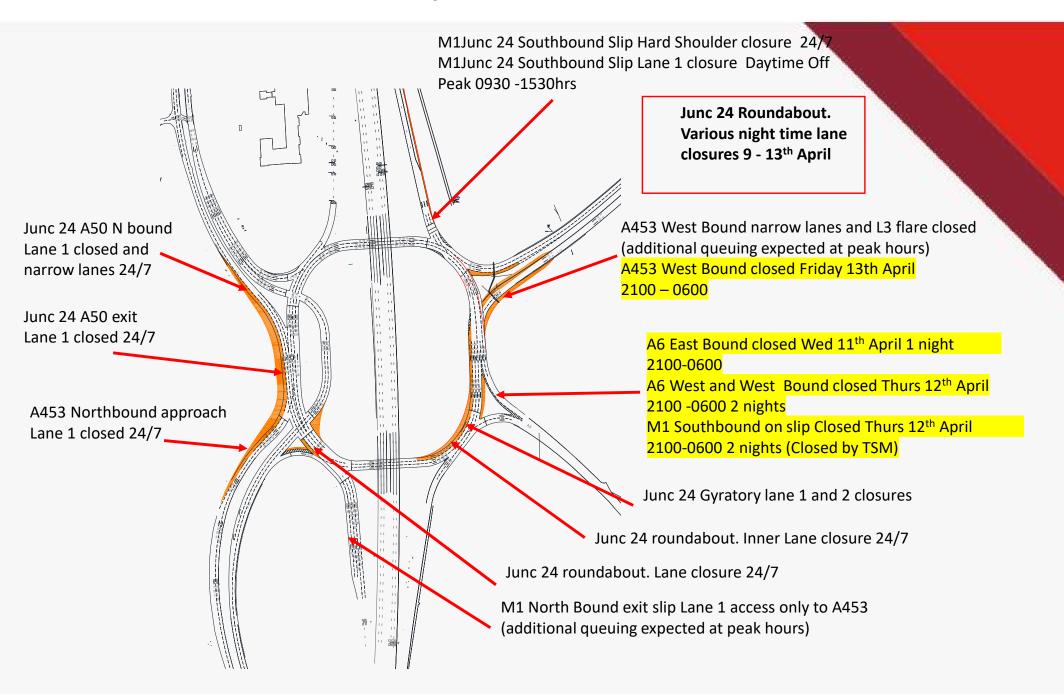

#### **EAST MIDLANDS GATEWAY**

**RAIL FREIGHT INTERCHANGE** 

# **TRAFFIC MANAGEMENT**

# Planned Works and Night Closures Review

- W/C Mon 26<sup>th</sup> Mar 18
- W/C Mon 2nd April 18
- W/C Mon 9th April 18
- W/C Mon 16th April 18







# EAST MIDLANDS GATEWAY – W/C 26th March 18





## Junction 24– W/C Mon 26<sup>th</sup> March 18





## **EAST MIDLANDS GATEWAY – W/C 2nd April 18**





#### Junction 24- W/C Mon 2nd April 18





# EAST MIDLANDS GATEWAY – W/C Mon 9<sup>th</sup> April 18





### Junction 24– W/C Mon 9<sup>th</sup> April 18





# EAST MIDLANDS GATEWAY – W/C Mon 16th April 18





### Junction 24– W/C Mon 16th April 18





#### EAST MIDLANDS GATEWAY Main street Footpath and Cycle Path Closures—From 26th Feb 18





#### EAST MIDLANDS GATEWAY Main street Road Closures From 26th Feb 18





#### **Further Information**



#### Contacts,

**Tel EMG Enquiries** 

-07514227681

#### E-mail

- emg-enquiries@winvic.co.uk

**Web East Midlands Gateway specific** 

-www.slp-emg.com

Web on the day of travel

- www.roadworks.org/
- www.trafficengland.com/

#### **Project updates,**

A project update if you wish to be added please e-mail request to above address.

This will include an overall project update and detailed traffic management plans for the forthcoming weeks including dates and times.

Please note all dates wit