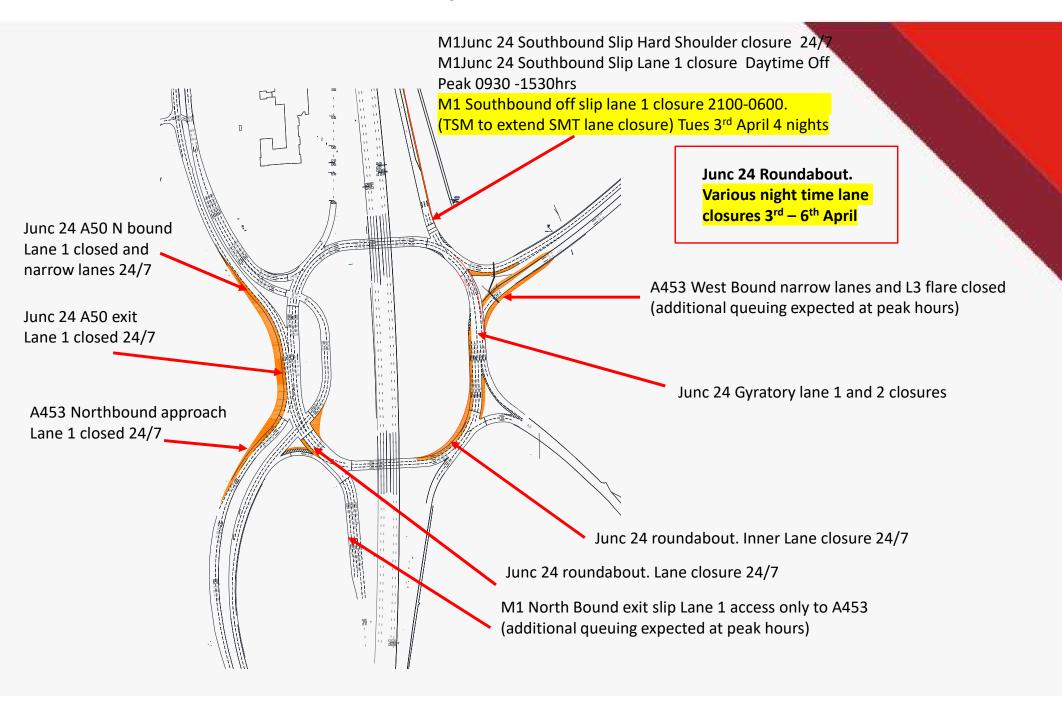

#### **EAST MIDLANDS GATEWAY**

**RAIL FREIGHT INTERCHANGE** 

# **TRAFFIC MANAGEMENT**

# Planned Works and Night Closures Review

- W/C Mon 26<sup>th</sup> Mar 18
- W/C Mon 2nd April 18
- W/C Mon 9th April 18
- W/C Mon 16th April 18







# EAST MIDLANDS GATEWAY – W/C 26th March 18





## Junction 24– W/C Mon 26<sup>th</sup> March 18





## **EAST MIDLANDS GATEWAY – W/C 2nd April 18**





#### Junction 24- W/C Mon 2nd April 18





# EAST MIDLANDS GATEWAY – W/C Mon 9<sup>th</sup> April 18





### Junction 24– W/C Mon 9<sup>th</sup> April 18





# EAST MIDLANDS GATEWAY – W/C Mon 16th April 18





### Junction 24– W/C Mon 16th April 18





#### EAST MIDLANDS GATEWAY Main street Footpath and Cycle Path Closures—From 26th Feb 18





#### EAST MIDLANDS GATEWAY Main street Road Closures From 26th Feb 18





#### **Further Information**



#### Contacts,

**Tel EMG Enquiries** 

-07514227681

#### E-mail

- emg-enquiries@winvic.co.uk

**Web East Midlands Gateway specific** 

-www.slp-emg.com

Web on the day of travel

- www.roadworks.org/
- www.trafficengland.com/

#### **Project updates,**

A project update if you wish to be added please e-mail request to above address.

This will include an overall project update