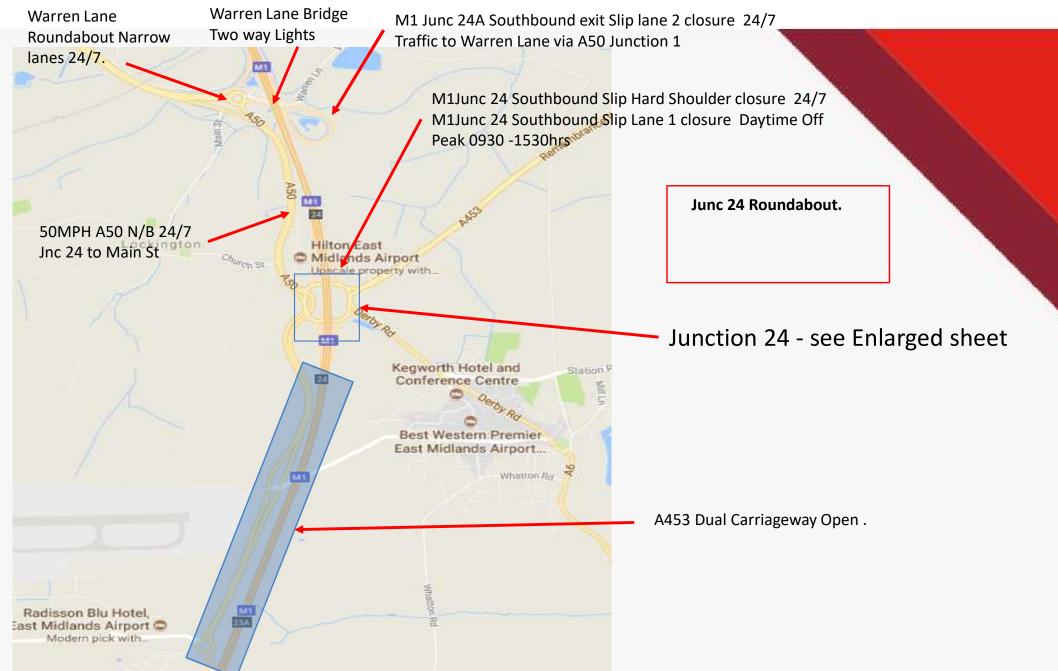

# EAST MIDLANDS GATEWAY – W/C 26th March 18

## Junction 24– W/C Mon 26<sup>th</sup> March 18