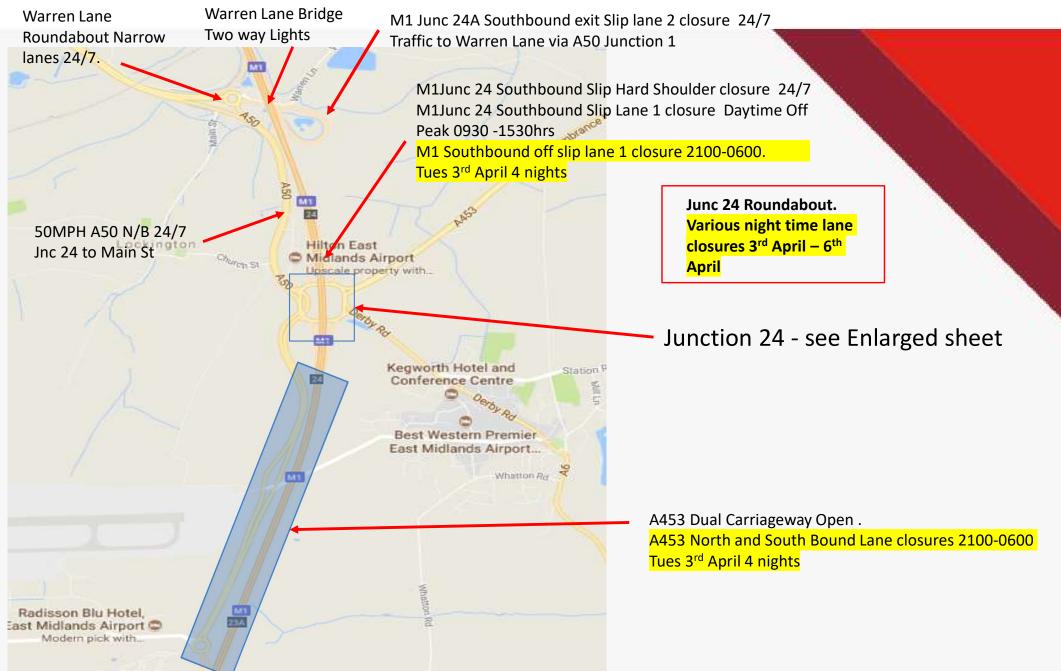

## **EAST MIDLANDS GATEWAY – W/C 2nd April 18**

#### Junction 24- W/C Mon 2nd April 18