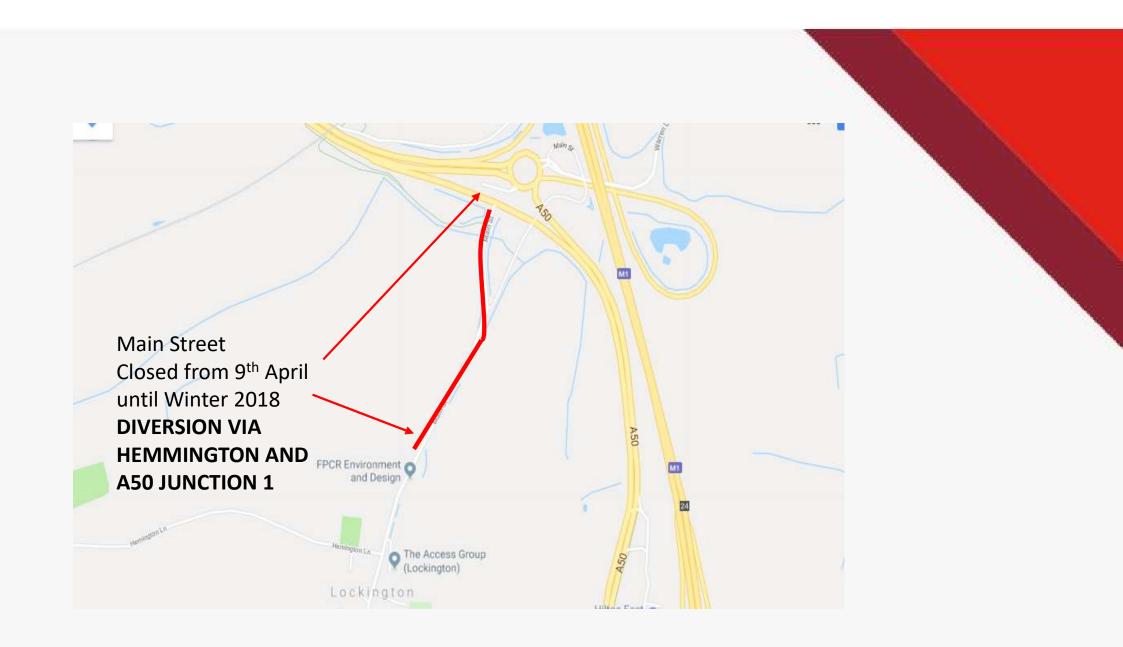

TEWAY**

**RAIL FREIGHT INTERCHANGE** 

# **TRAFFIC MANAGEMENT**

# Planned Works and Night Closures Review

- W/C Mon 26<sup>th</sup> Mar 18
- W/C Mon 2nd April 18
- W/C Mon 9th April 18
- W/C Mon 16th April 18







# EAST MIDLANDS GATEWAY – W/C 26th March 18





## Junction 24– W/C Mon 26<sup>th</sup> March 18





## **EAST MIDLANDS GATEWAY – W/C 2nd April 18**





#### Junction 24- W/C Mon 2nd April 18





# EAST MIDLANDS GATEWAY – W/C Mon 9<sup>th</sup> April 18





### Junction 24– W/C Mon 9<sup>th</sup> April 18





# EAST MIDLANDS GATEWAY – W/C Mon 16th April 18





### Junction 24– W/C Mon 16th April 18





#### EAST MIDLANDS GATEWAY Main street Footpath and Cycle Path Closures—From 26th Feb 18





#### EAST MIDLANDS GATEWAY Main street Road Closures From 26th Feb 18





#### **Further Information**



#### Contacts,

**Tel EMG Enquiries** 

-07514227681

#### E-mail

- emg-enquiries@winvic.co.uk

**Web East Midlands Gateway specific** 

-www.slp-emg.com

Web on the day of travel

- www.roadworks.org/
- www.trafficengland.com/

#### **Project updates,**

A project update if you wish to be added please e-mail request to above address.

This will include an overall project update and detailed traffic management plans for the forthcoming weeks including dates and times.

Please note all dates within this document are to be confirmed closer to the time