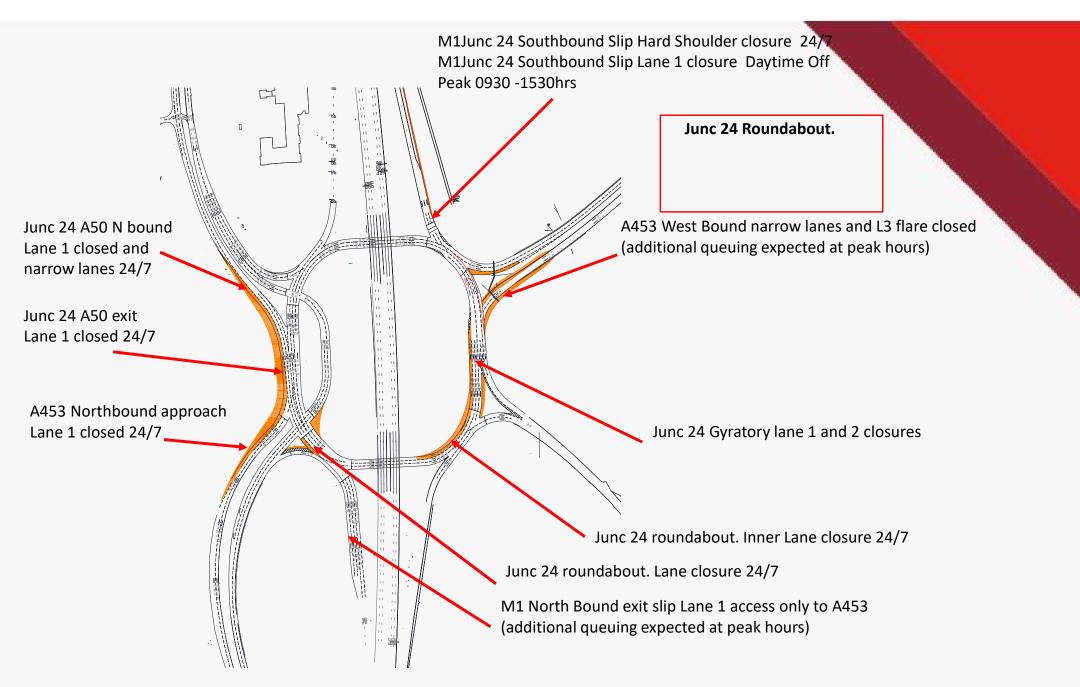

#### **EAST MIDLANDS GATEWAY**

**RAIL FREIGHT INTERCHANGE** 

# **TRAFFIC MANAGEMENT**

# Planned Works and Night Closures Review

- W/C Mon 26<sup>th</sup> Mar 18
- W/C Mon 2nd April 18
- W/C Mon 9th April 18
- W/C Mon 16th April 18







# EAST MIDLANDS GATEWAY – W/C 26th March 18





## Junction 24– W/C Mon 26<sup>th</sup> March 18





## **EAST MIDLANDS GATEWAY – W/C 2nd April 18**





#### Junction 24- W/C Mon 2nd April 18





# EAST MIDLANDS GATEWAY – W/C Mon 9<sup>th</sup> April 18





### Junction 24– W/C Mon 9<sup>th</sup> April 18





# EAST MIDLANDS GATEWAY – W/C Mon 16th April 18





### Junction 24– W/C Mon 16th April 18





#### EAST MIDLANDS GATEWAY Main street Footpath and Cycle Path Closures—From 26th Feb 18





#### EAST MIDLANDS GATEWAY Main street Road Closures From 26th Feb 18





#### **Further Information**



#### Contacts,

**Tel EMG Enquiries** 

-07514227681

#### E-mail

- emg-enquiries@winvic.co.uk

**Web East Midlands Gateway specific** 

-www.slp-emg.com

Web on the day of travel

- www.roadworks.org/
- www.trafficengland.com/

#### **Project updates,**

A project update if you wish