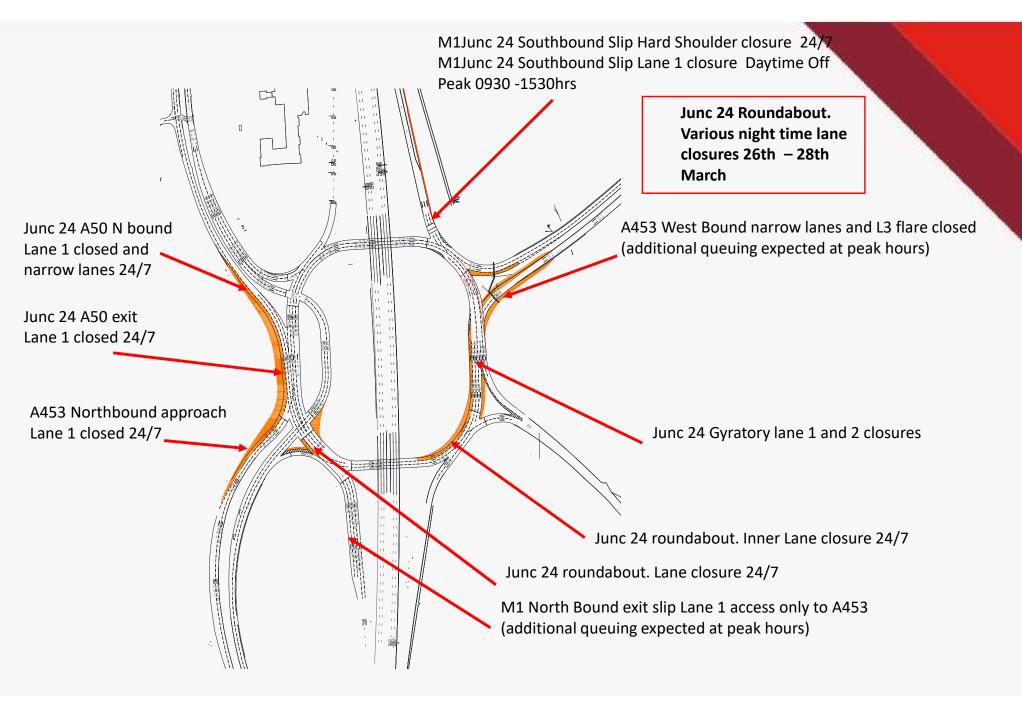

#### **EAST MIDLANDS GATEWAY**

**RAIL FREIGHT INTERCHANGE** 

## **TRAFFIC MANAGEMENT**

# Planned Works and Night Closures Review

- W/C Mon 12<sup>th</sup> Mar 18
- W/C Mon 19<sup>th</sup> Mar 18
- W/C Mon 26<sup>th</sup> Mar 18

Updated Mon 12th March 18



## EAST MIDLANDS GATEWAY – W/C 12<sup>th</sup> March 18





## Junction 24– W/C Mon 12<sup>th</sup> March 18





## EAST MIDLANDS GATEWAY – W/C 19<sup>th</sup> March 18





## Junction 24– W/C Mon 19<sup>th</sup> March 18





## EAST MIDLANDS GATEWAY – W/C 26<sup>th</sup> March 18





## Junction 24– W/C Mon 26<sup>th</sup> March 18





#### EAST MIDLANDS GATEWAY Main street Footpath and Cycle Path Closures—From 26th Feb 18





#### EAST MIDLANDS GATEWAY Main street Road Closures From 26th Feb 18





#### **Further Information**



#### Contacts,

**Tel EMG Enquiries** 

-07514227681

#### E-mail

- emg-enquiries@winvic.co.uk

**Web East Midlands Gateway specific** 

-www.slp-emg.com

Web on the day of travel

- www.roadworks.org/
- www.trafficengland.com/

#### **Project updates,**

A project update if you wish to be added please e-mail request to above address.

This will include an overall project update and detailed traffic management plans for the forthcoming weeks including dates and times.

Please note all dates within this document are to be confirmed closer to the time