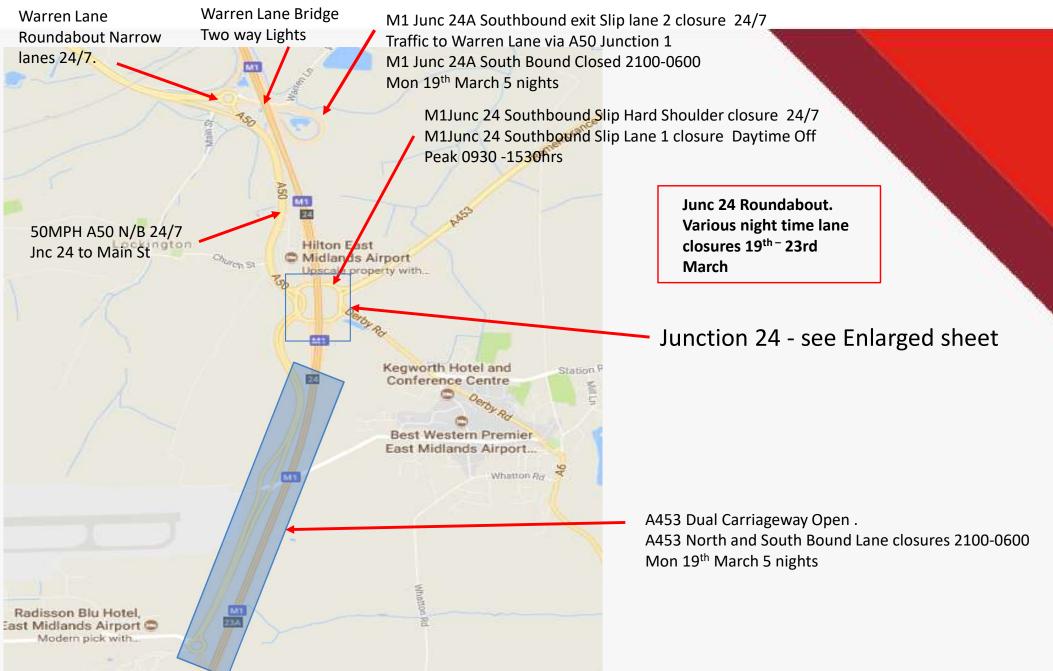

#### **EAST MIDLANDS GATEWAY**

**RAIL FREIGHT INTERCHANGE** 

## **TRAFFIC MANAGEMENT**

# Planned Works and Night Closures Review

- W/C Mon 12<sup>th</sup> Mar 18
- W/C Mon 19<sup>th</sup> Mar 18
- W/C Mon 26<sup>th</sup> Mar 18

Updated Mon 12th March 18



## EAST MIDLANDS GATEWAY – W/C 12<sup>th</sup> March 18





## Junction 24– W/C Mon 12<sup>th</sup> March 18





## EAST MIDLANDS GATEWAY – W/C 19<sup>th</sup> March 18





## Junction 24– W/C Mon 19<sup>th</sup> March 18





## EAST MIDLANDS GATEWAY – W/C 26<sup>th</sup> March 18





## Junction 24– W/C Mon 26<sup>th</sup> March 18





#### EAST MIDLANDS GATEWAY Main street Footpath and Cycle Path Closures—From 26th Feb 18





#### EAST MIDLANDS GATEWAY Main street Road Closures From 26th Feb 18





#### **Further Information**



#### Contacts,

**Tel EMG Enquiries** 

-07514227681

#### E-mail

- emg-enquiries@winvic.co.uk

**Web East Midlands Gateway specific** 

-www.slp-emg.com

Web on the day of travel

- www.roadworks.org/
- www.trafficengland.com/

#### **Project updates,**

A project update if you wish to be added please e-mail request to above address.

This will include an overall project update and detailed traffic management plans for the