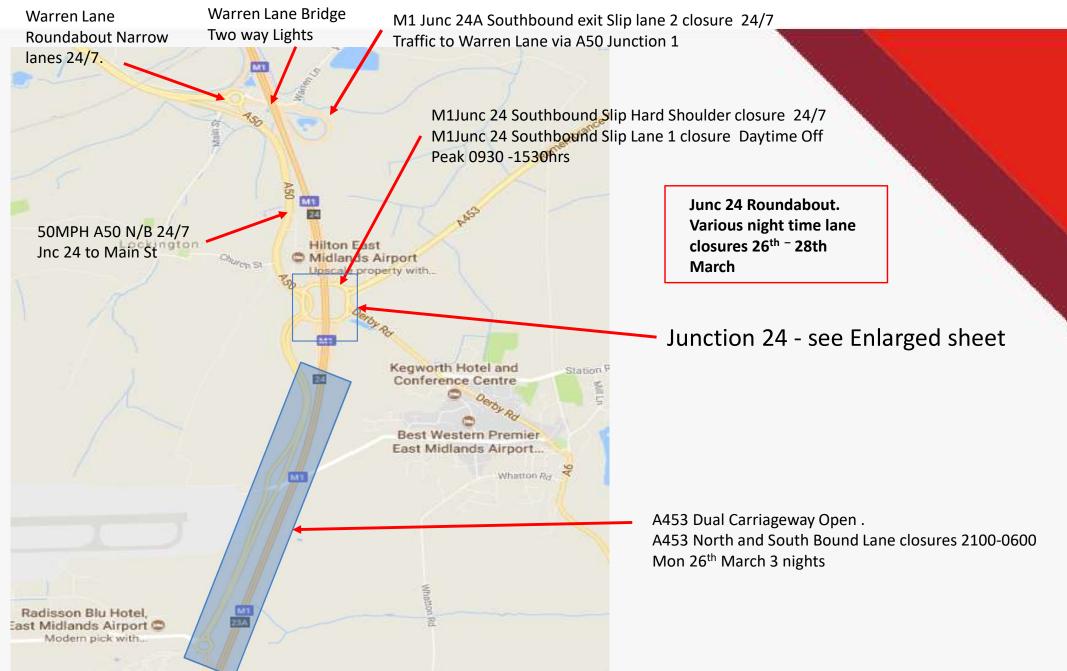

#### **EAST MIDLANDS GATEWAY**

**RAIL FREIGHT INTERCHANGE** 

## **TRAFFIC MANAGEMENT**

# Planned Works and Night Closures Review

- W/C Mon 12<sup>th</sup> Mar 18
- W/C Mon 19<sup>th</sup> Mar 18
- W/C Mon 26<sup>th</sup> Mar 18

Updated Mon 12th March 18



## EAST MIDLANDS GATEWAY – W/C 12<sup>th</sup> March 18





## Junction 24– W/C Mon 12<sup>th</sup> March 18





## EAST MIDLANDS GATEWAY – W/C 19<sup>th</sup> March 18





## Junction 24– W/C Mon 19<sup>th</sup> March 18





## EAST MIDLANDS GATEWAY – W/C 26<sup>th</sup> March 18





## Junction 24– W/C Mon 26<sup>th</sup> March 18





#### EAST MIDLANDS GATEWAY Main street Footpath and Cycle Path Closures—From 26th Feb 18





#### EAST MIDLANDS GATEWAY Main street Road Closures From 26th Feb 18





#### **Further Information**



#### Contacts,

**Tel EMG Enquiries** 

-07514227681

#### E-mail

- emg-enquiries@winvic.co.uk

**Web East Midlands Gateway specific** 

-www.slp-emg.com

Web on the day of travel

- www.roadworks.org/
- www.trafficengland.com/

#### **Project updates,**

A project update if you wish to be added please e-mail request to above address.

This will include an overall project update and detailed traffic management plans for the forthcoming weeks including dates and times.

Please note all dates within this document are to be confirmed close