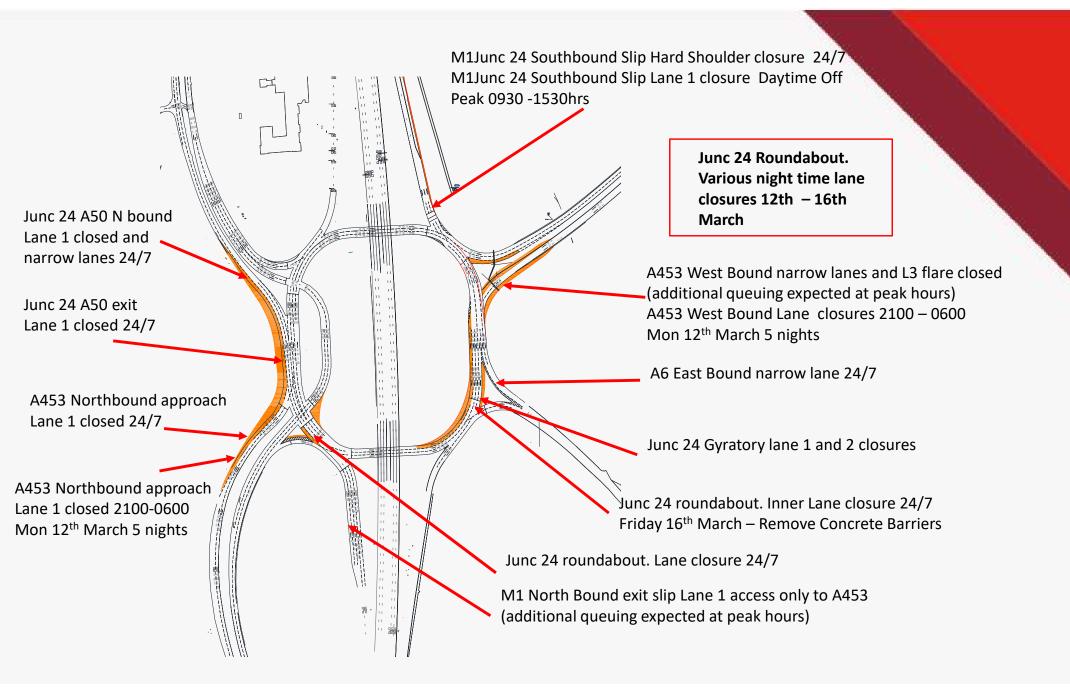

#### **EAST MIDLANDS GATEWAY**

**RAIL FREIGHT INTERCHANGE** 

## **TRAFFIC MANAGEMENT**

# Planned Works and Night Closures Review

- W/C Mon 12<sup>th</sup> Mar 18
- W/C Mon 19<sup>th</sup> Mar 18
- W/C Mon 26<sup>th</sup> Mar 18

Updated Mon 12th March 18



## EAST MIDLANDS GATEWAY – W/C 12<sup>th</sup> March 18





## Junction 24– W/C Mon 12<sup>th</sup> March 18





## EAST MIDLANDS GATEWAY – W/C 19<sup>th</sup> March 18





## Junction 24– W/C Mon 19<sup>th</sup> March 18





## EAST MIDLANDS GATEWAY – W/C 26<sup>th</sup> March 18





## Junction 24– W/C Mon 26<sup>th</sup> March 18





#### EAST MIDLANDS GATEWAY Main street Footpath and Cycle Path Closures—From 26th Feb 18





#### EAST MIDLANDS GATEWAY Main street Road Closures From 26th Feb 18





#### **Further Information**



#### Contacts,

**Tel EMG Enquiries** 

-07514227681

#### E-mail

- emg-enquiries@winvic.co.uk

**Web East Midlands Gateway specific** 

-www.slp-emg.com

Web on the day of travel

- www.roadworks.org/
- www.trafficengland.com/

#### **Project updates,**

A project update if you wish to be added please e-mail request to above address.

This will include an overall