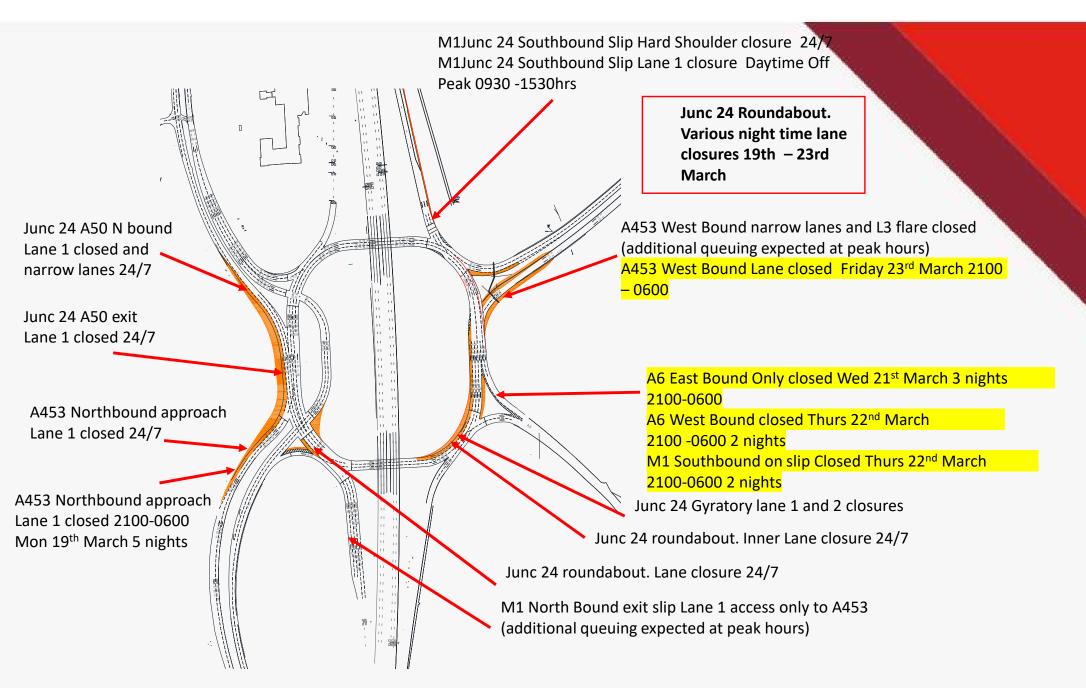

#### **EAST MIDLANDS GATEWAY**

**RAIL FREIGHT INTERCHANGE** 

## **TRAFFIC MANAGEMENT**

# Planned Works and Night Closures Review

- W/C Mon 12<sup>th</sup> Mar 18
- W/C Mon 19<sup>th</sup> Mar 18
- W/C Mon 26<sup>th</sup> Mar 18

Updated Mon 12th March 18



## EAST MIDLANDS GATEWAY – W/C 12<sup>th</sup> March 18





## Junction 24– W/C Mon 12<sup>th</sup> March 18





## EAST MIDLANDS GATEWAY – W/C 19<sup>th</sup> March 18





## Junction 24– W/C Mon 19<sup>th</sup> March 18





## EAST MIDLANDS GATEWAY – W/C 26<sup>th</sup> March 18





## Junction 24– W/C Mon 26<sup>th</sup> March 18





#### EAST MIDLANDS GATEWAY Main street Footpath and Cycle Path Closures—From 26th Feb 18





#### EAST MIDLANDS GATEWAY Main street Road Closures From 26th Feb 18





#### **Further Information**



#### Contacts,

**Tel EMG Enquiries** 

-07514227681

#### E-mail

- emg-enquiries@winvic.co.uk

**Web East Midlands Gateway specific** 

-www.slp-emg.com

Web on the day of travel

- www.roadworks.org/
- www.trafficengland.com/

#### **Project updates,**

A project update if you wish to be added please e-mail request to above address.

This will include an overall project update and detailed traffic management plans for the forthcoming weeks including dates and times.

Please