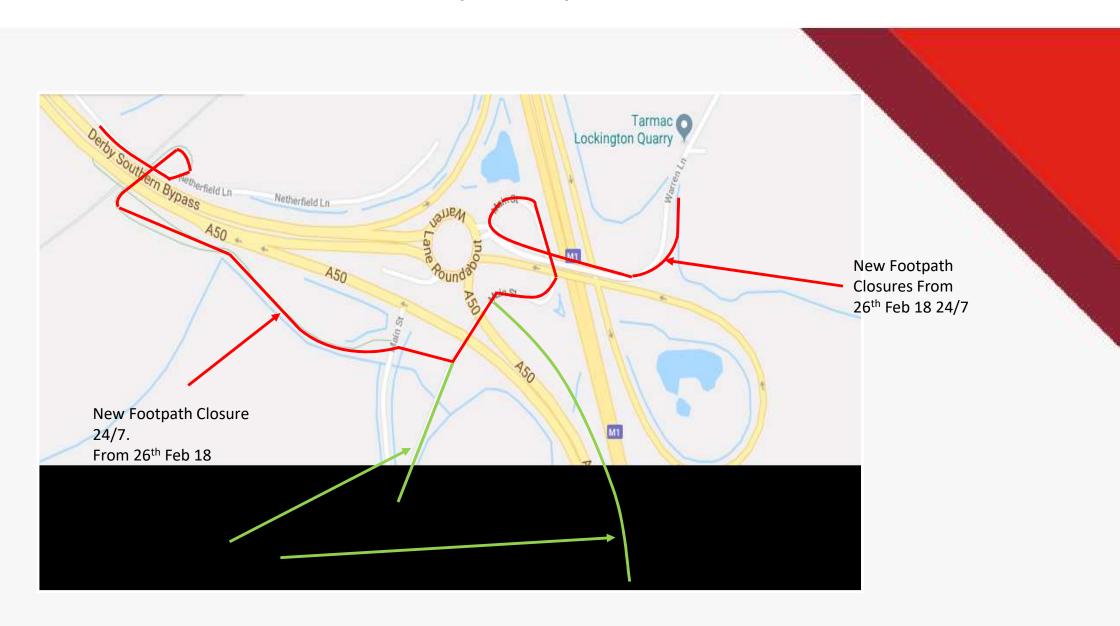

#### EAST MIDLANDS GATEWAY Main street Footpath and Cycle Path Closures—From 26th Feb 18