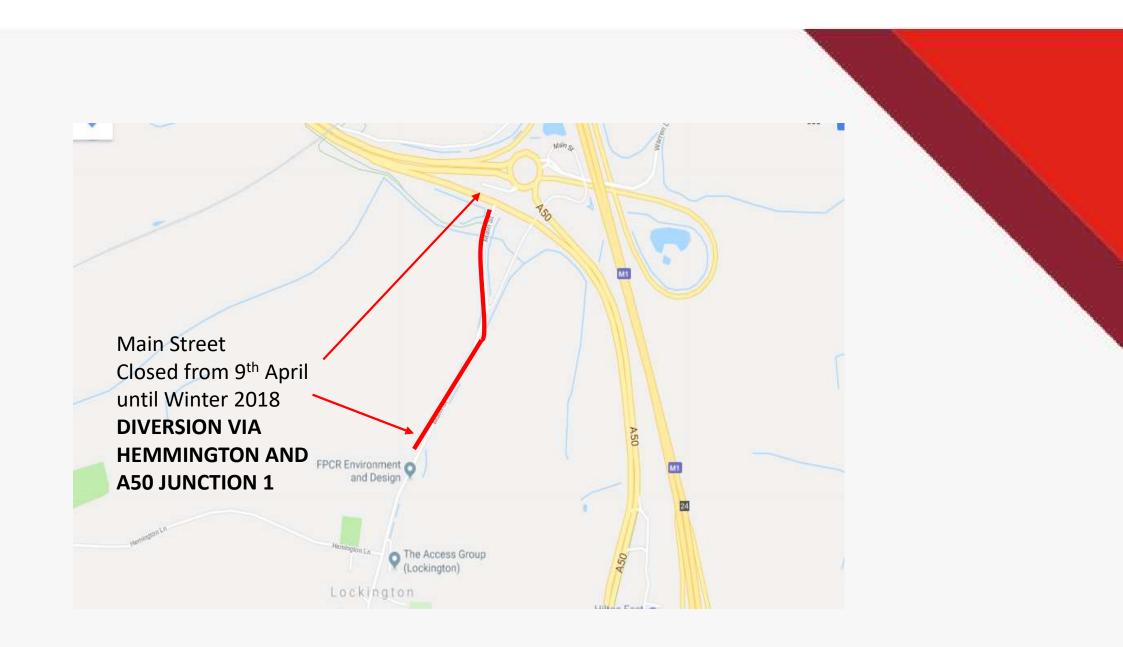

#### **EAST MIDLANDS GATEWAY**

**RAIL FREIGHT INTERCHANGE** 

## **TRAFFIC MANAGEMENT**

# Planned Works and Night Closures Review

- W/C Mon 12<sup>th</sup> Mar 18
- W/C Mon 19<sup>th</sup> Mar 18
- W/C Mon 26<sup>th</sup> Mar 18

Updated Mon 12th March 18



## EAST MIDLANDS GATEWAY – W/C 12<sup>th</sup> March 18





## Junction 24– W/C Mon 12<sup>th</sup> March 18





## EAST MIDLANDS GATEWAY – W/C 19<sup>th</sup> March 18





## Junction 24– W/C Mon 19<sup>th</sup> March 18





## EAST MIDLANDS GATEWAY – W/C 26<sup>th</sup> March 18





## Junction 24– W/C Mon 26<sup>th</sup> March 18





#### EAST MIDLANDS GATEWAY Main street Footpath and Cycle Path Closures—From 26th Feb 18





#### EAST MIDLANDS GATEWAY Main street Road Closures From 26th Feb 18





#### **Further Information**



#### Contacts,

**Tel EMG Enquiries** 

-07514227681

#### E-mail

- emg-enquiries@winvic.co.uk

**Web East Midlands Gateway specific** 

-www.slp-emg.com

Web on the day of travel

- www.roadworks.org/
- www.trafficengland.com/

#### **Project updates,**

A project update if you wish to be added please e-mail request to above address.

This will include an overall project update and detailed traffic management plans for the forthcoming weeks including dates and times.

Please note all dates within this document are to be confirmed closer to the time