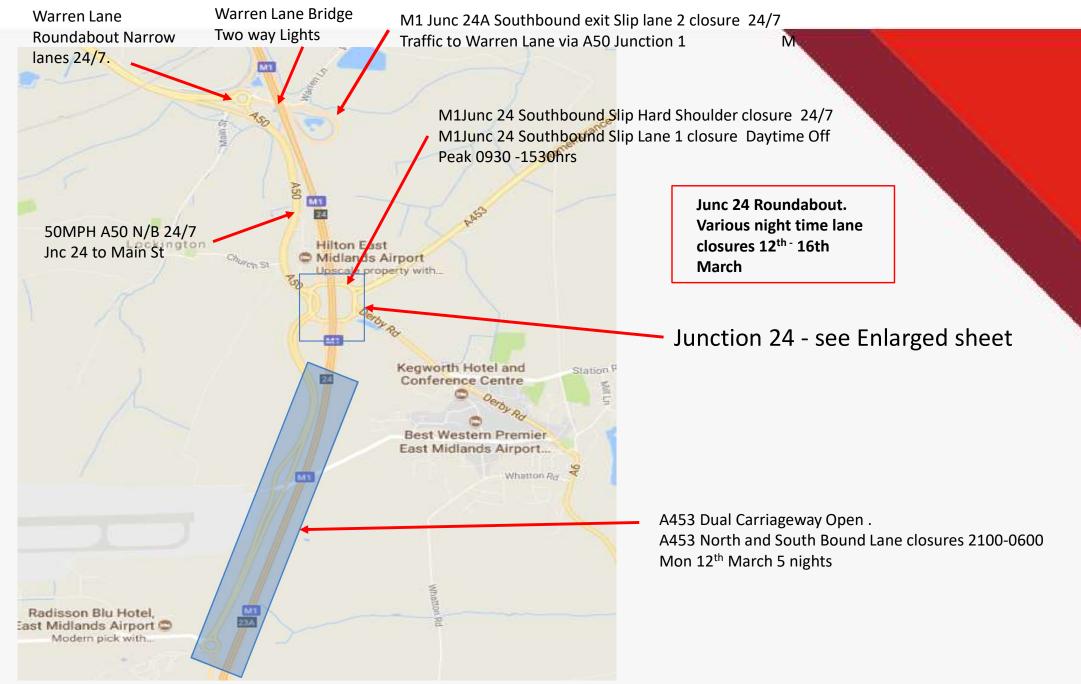

#### **EAST MIDLANDS GATEWAY**

**RAIL FREIGHT INTERCHANGE** 

## **TRAFFIC MANAGEMENT**

# Planned Works and Night Closures Review

- W/C Mon 12<sup>th</sup> Mar 18
- W/C Mon 19<sup>th</sup> Mar 18
- W/C Mon 26<sup>th</sup> Mar 18

Updated Mon 12th March 18



## EAST MIDLANDS GATEWAY – W/C 12<sup>th</sup> March 18





## Junction 24– W/C Mon 12<sup>th</sup> March 18





## EAST MIDLANDS GATEWAY – W/C 19<sup>th</sup> March 18





## Junction 24– W/C Mon 19<sup>th</sup> March 18





## EAST MIDLANDS GATEWAY – W/C 26<sup>th</sup> March 18





## Junction 24– W/C Mon 26<sup>th</sup> March 18





#### EAST MIDLANDS GATEWAY Main street Footpath and Cycle Path Closures—From 26th Feb 18





#### EAST MIDLANDS GATEWAY Main street Road Closures From 26th Feb 18





#### **Further Information**



#### Contacts,

**Tel EMG Enquiries** 

-07514227681

#### E-mail

- emg-enquiries@winvic.co.uk

**Web East Midlands Gateway specific** 

-www.slp-emg.com

Web on the day of travel

- www.roadworks.org/
- www.trafficengland.com/

#### **Project updates,**

A project update if you wish to be added please e-mail r