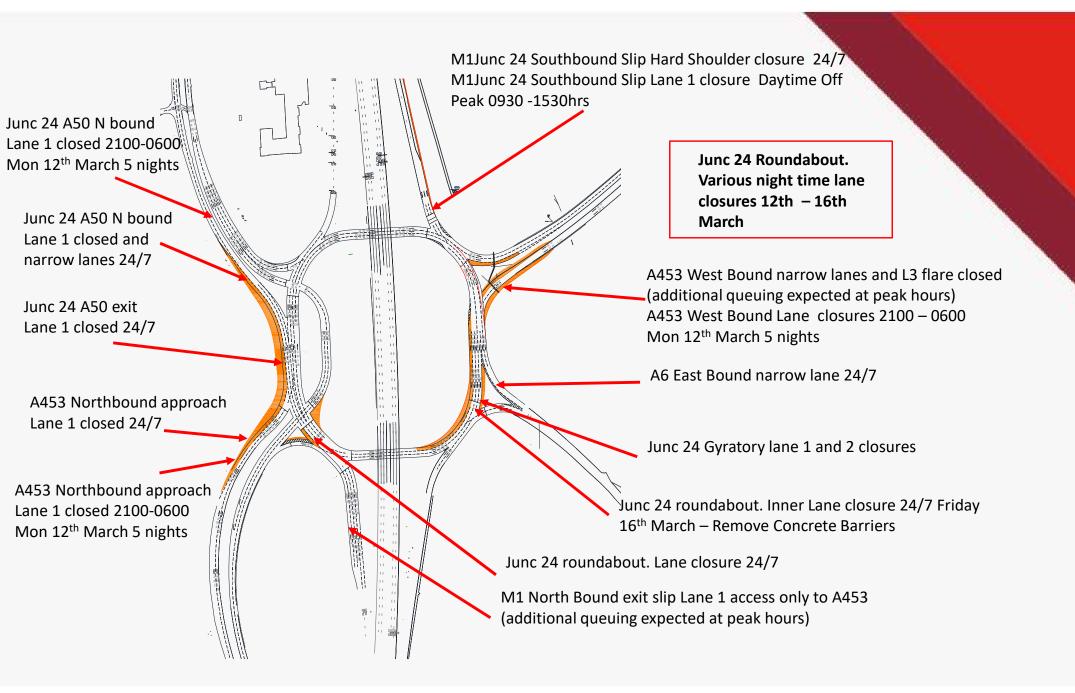

#### **EAST MIDLANDS GATEWAY**

**RAIL FREIGHT INTERCHANGE** 

## **TRAFFIC MANAGEMENT**

# Planned Works and Night Closures Review

- W/C Mon 5<sup>th</sup> Mar 18
- W/C Mon 12<sup>th</sup> Mar 18
- W/C Mon 19<sup>th</sup> Mar 18







## EAST MIDLANDS GATEWAY – W/C 5<sup>th</sup> March 18





## Junction 24– W/C Mon 5<sup>th</sup> March 18





## EAST MIDLANDS GATEWAY – W/C 12<sup>th</sup> March 18





## Junction 24– W/C Mon 12<sup>th</sup> March 18





## EAST MIDLANDS GATEWAY – W/C 19<sup>th</sup> March 18





## Junction 24– W/C Mon 19<sup>th</sup> March 18





#### EAST MIDLANDS GATEWAY Main street Footpath and Cycle Path Closures—From 26th Feb 18





#### EAST MIDLANDS GATEWAY Main street Road Closures From 26th Feb 18





#### **Further Information**



#### Contacts,

**Tel EMG Enquiries** 

- 07514227681

#### E-mail

- emg-enquiries@winvic.co.uk

**Web East Midlands Gateway specific** 

-www.slp-emg.com

Web on the day of travel

- www.roadworks.org/
- www.trafficengland.com/

#### **Project updates,**

A project update if you wish to be added please e-mail request to above address.

This will include an overall project update and detailed traffic management plans for the forthcoming weeks including dates and times.

Please