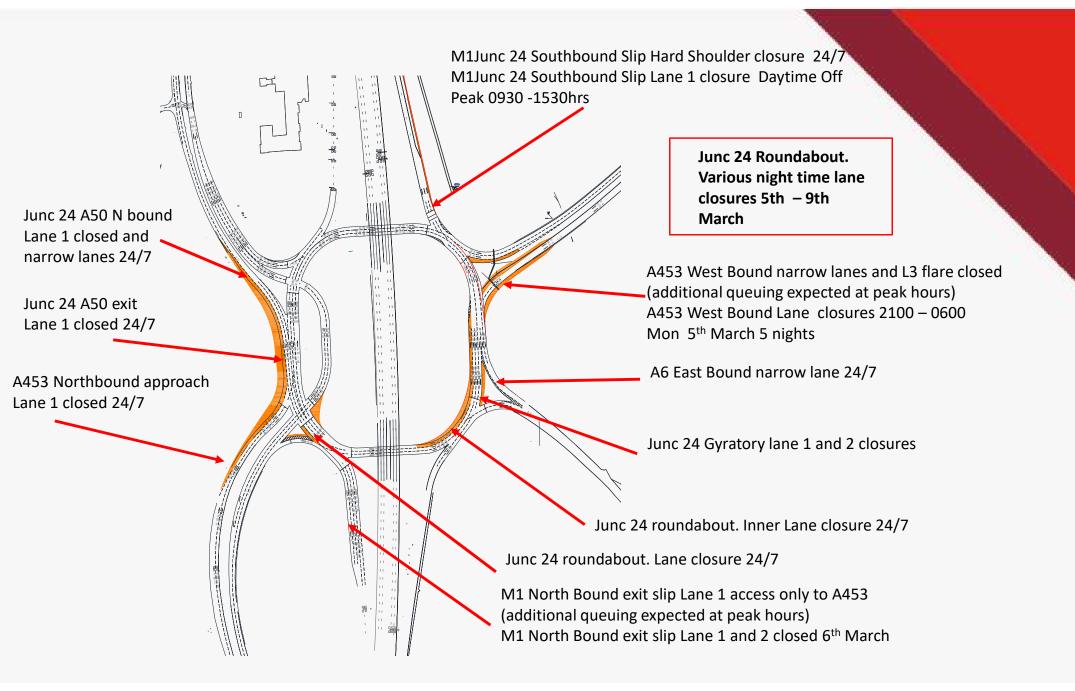

#### **EAST MIDLANDS GATEWAY**

**RAIL FREIGHT INTERCHANGE** 

## **TRAFFIC MANAGEMENT**

# Planned Works and Night Closures Review

- W/C Mon 5<sup>th</sup> Mar 18
- W/C Mon 12<sup>th</sup> Mar 18
- W/C Mon 19<sup>th</sup> Mar 18







## EAST MIDLANDS GATEWAY – W/C 5<sup>th</sup> March 18





## Junction 24– W/C Mon 5<sup>th</sup> March 18





## EAST MIDLANDS GATEWAY – W/C 12<sup>th</sup> March 18





## Junction 24– W/C Mon 12<sup>th</sup> March 18





## EAST MIDLANDS GATEWAY – W/C 19<sup>th</sup> March 18





## Junction 24– W/C Mon 19<sup>th</sup> March 18





#### EAST MIDLANDS GATEWAY Main street Footpath and Cycle Path Closures—From 26th Feb 18





#### EAST MIDLANDS GATEWAY Main street Road Closures From 26th Feb 18





#### **Further Information**



#### Contacts,

**Tel EMG Enquiries** 

- 07514227681

#### E-mail

- emg-enquiries@winvic.co.uk

**Web East Midlands Gateway specific** 

-www.slp-emg.com

Web on the day of travel

- www.roadworks.org/
- www.trafficengland.com/

#### **Project updates,**

A project update if you wish to be added please e-mail request to above address.

This will include an overal