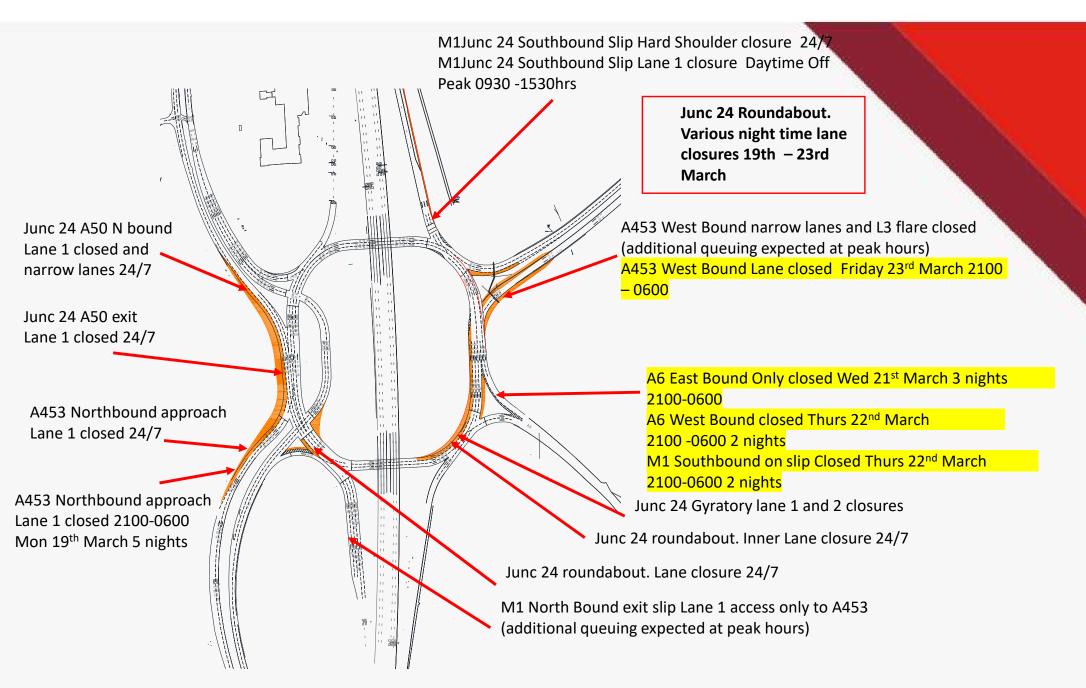

#### **EAST MIDLANDS GATEWAY**

**RAIL FREIGHT INTERCHANGE** 

## **TRAFFIC MANAGEMENT**

# Planned Works and Night Closures Review

- W/C Mon 5<sup>th</sup> Mar 18
- W/C Mon 12<sup>th</sup> Mar 18
- W/C Mon 19<sup>th</sup> Mar 18







## EAST MIDLANDS GATEWAY – W/C 5<sup>th</sup> March 18





## Junction 24– W/C Mon 5<sup>th</sup> March 18





## EAST MIDLANDS GATEWAY – W/C 12<sup>th</sup> March 18





## Junction 24– W/C Mon 12<sup>th</sup> March 18





## EAST MIDLANDS GATEWAY – W/C 19<sup>th</sup> March 18





## Junction 24– W/C Mon 19<sup>th</sup> March 18





#### EAST MIDLANDS GATEWAY Main street Footpath and Cycle Path Closures—From 26th Feb 18





#### EAST MIDLANDS GATEWAY Main street Road Closures From 26th Feb 18





#### **Further Information**



#### Contacts,

**Tel EMG Enquiries** 

- 07514227681

#### E-mail

- emg-enquiries@winvic.co.uk

**Web East Midlands Gateway specific** 

-www.slp-emg.com

Web on the day of travel

- www.roadworks.org/
- www.trafficengland.com/

#### **Project updates,**

A project update if you wish to be added please e-mail request to above address.

This will include an overall project update and detailed traffic management plans for the forthcoming weeks including dates and times.

Please note all dates within this document are to be confirmed closer to the time