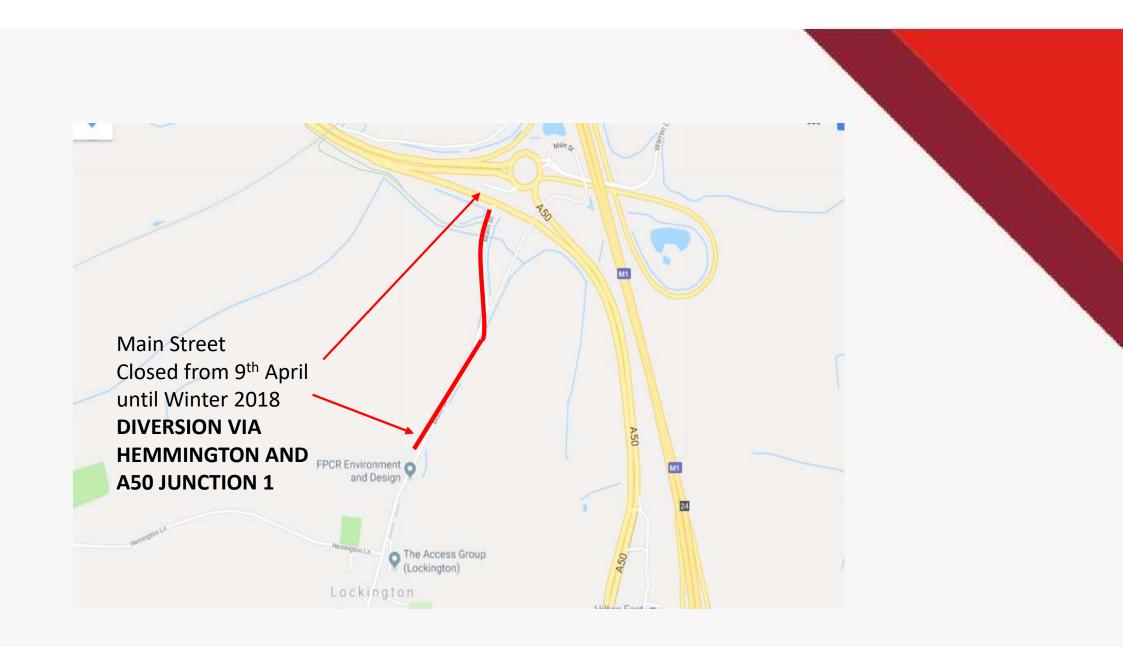

#### **EAST MIDLANDS GATEWAY**

**RAIL FREIGHT INTERCHANGE** 

## **TRAFFIC MANAGEMENT**

# Planned Works and Night Closures Review

- W/C Mon 5<sup>th</sup> Mar 18
- W/C Mon 12<sup>th</sup> Mar 18
- W/C Mon 19<sup>th</sup> Mar 18







## EAST MIDLANDS GATEWAY – W/C 5<sup>th</sup> March 18





## Junction 24– W/C Mon 5<sup>th</sup> March 18





## EAST MIDLANDS GATEWAY – W/C 12<sup>th</sup> March 18





## Junction 24– W/C Mon 12<sup>th</sup> March 18





## EAST MIDLANDS GATEWAY – W/C 19<sup>th</sup> March 18





## Junction 24– W/C Mon 19<sup>th</sup> March 18





#### EAST MIDLANDS GATEWAY Main street Footpath and Cycle Path Closures—From 26th Feb 18





#### EAST MIDLANDS GATEWAY Main street Road Closures From 26th Feb 18





#### **Further Information**



#### Contacts,

**Tel EMG Enquiries** 

- 07514227681

#### E-mail

- emg-enquiries@winvic.co.uk

**Web East Midlands Gateway specific** 

-www.slp-emg.com

Web on the day of travel

- www.roadworks.org/
- www.trafficengland.com/

#### **Project updates,**

A project update if you wish to be added please e-mail request to above address.

This will include an overall project update and detailed traffic management plans for the forthcoming weeks including dates and times.

Please note all dates within this document are to be confirmed closer to the time