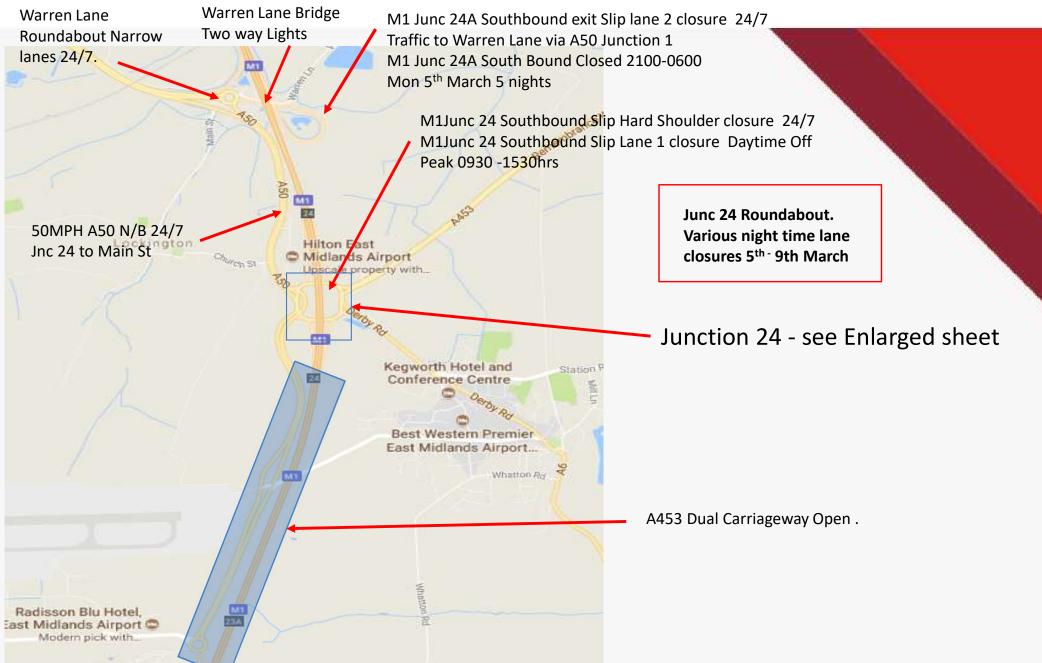

## EAST MIDLANDS GATEWAY – W/C 5<sup>th</sup> March 18

## Junction 24– W/C Mon 5<sup>th</sup> March 18