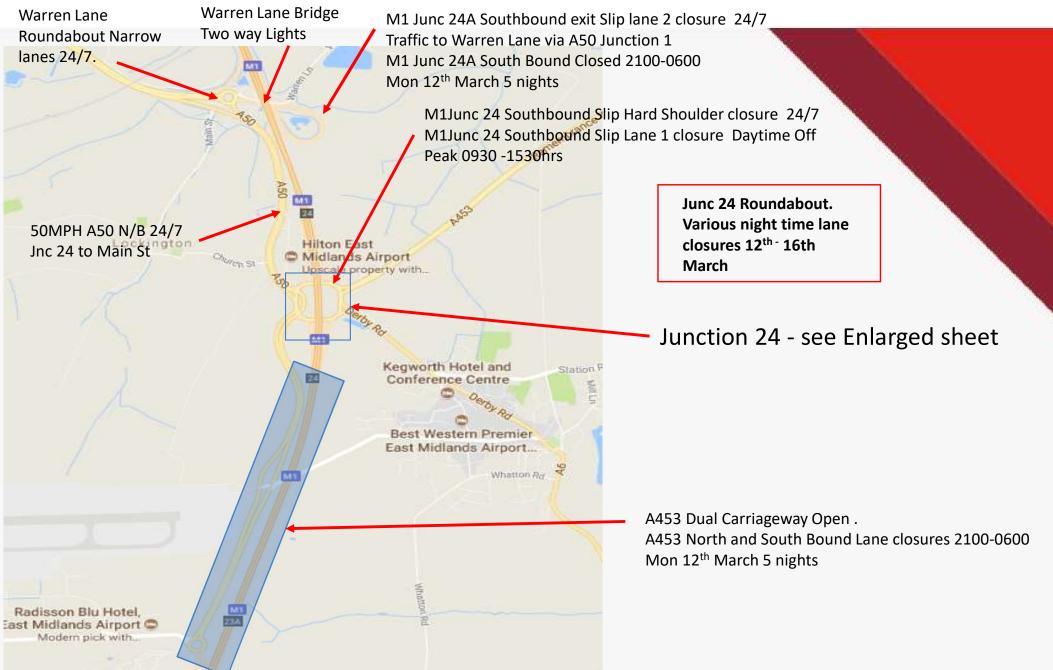

## EAST MIDLANDS GATEWAY – W/C 12<sup>th</sup> March 18

## Junction 24– W/C Mon 12<sup>th</sup> March 18