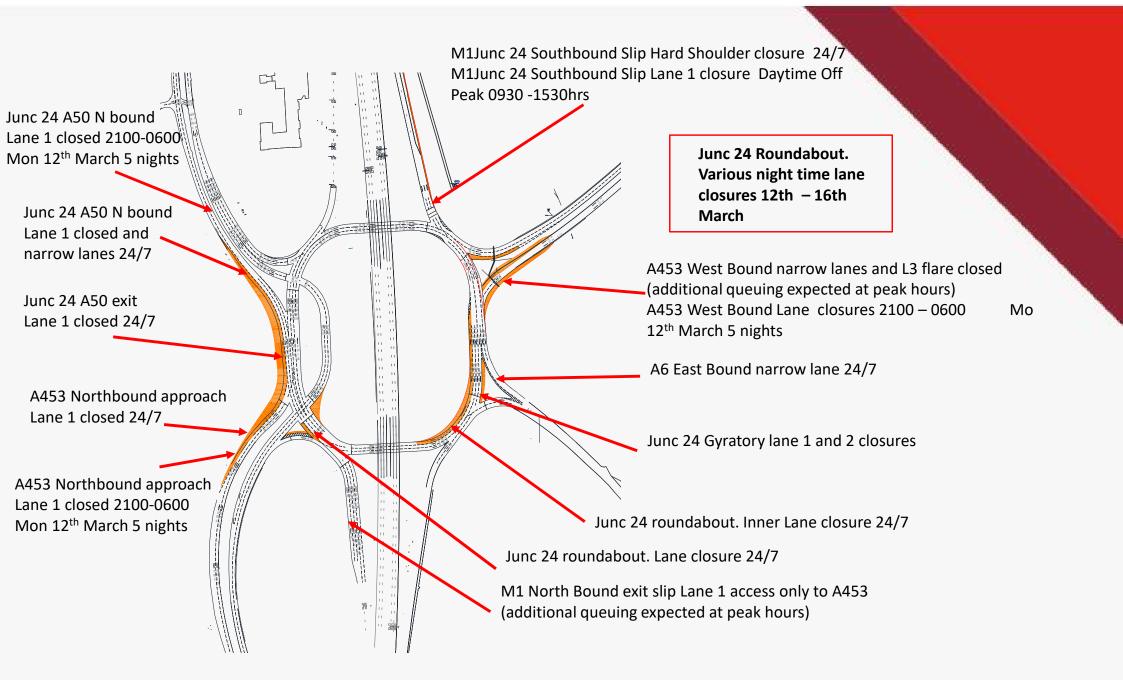

### EAST MIDLANDS GATEWAY

**RAIL FREIGHT INTERCHANGE** 

# **TRAFFIC MANAGEMENT**

Planned Works and Night Closures Review

- <u>W/C Mon 26<sup>th</sup> Feb 18</u>
- <u>W/C Mon 5<sup>th</sup> Mar 18</u>
- <u>W/C Mon 12<sup>th</sup> Mar 18</u>





Updated Thurs 22nd Feb 18



### Junction 24– W/C Mon 26<sup>th</sup> Feb 18





## EAST MIDLANDS GATEWAY – W/C 5<sup>th</sup> March 18





### Junction 24– W/C Mon 5<sup>th</sup> March 18





## EAST MIDLANDS GATEWAY – W/C 12<sup>th</sup> March 18





### Junction 24– W/C Mon 12<sup>th</sup> March 18





#### EAST MIDLANDS GATEWAY Main street Footpath and Cycle Path Closures– From 26<sup>th</sup> Feb 18









### **Further Information**

#### Contacts,

Tel EMG Enquiries - 07514227681

#### E-mail

- emg-enquiries@winvic.co.uk

#### Web East Midlands Gateway specific

- <u>www.eastmidlandsgateway.co.uk/community/travel.php</u>

#### Web on the day of travel

- www.roadworks.org/
- www.trafficengland.com/

#### Project updates,

A project update if you wish to be added please e-mail request to above address.

This will include an overall project update and detailed traffic management plans for the forthcoming weeks including dates and times.

Please note all dates within this document are to be confirmed closer to the time