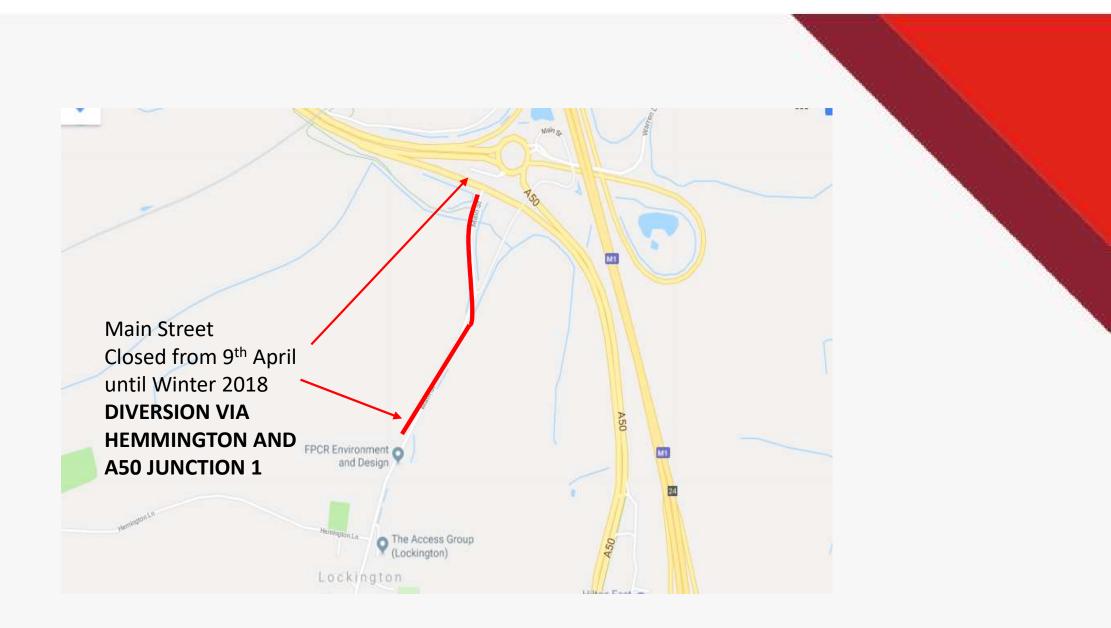

#### EAST MIDLANDS GATEWAY Main street Footpath and Cycle Path Closures– From 26<sup>th</sup> Feb 18