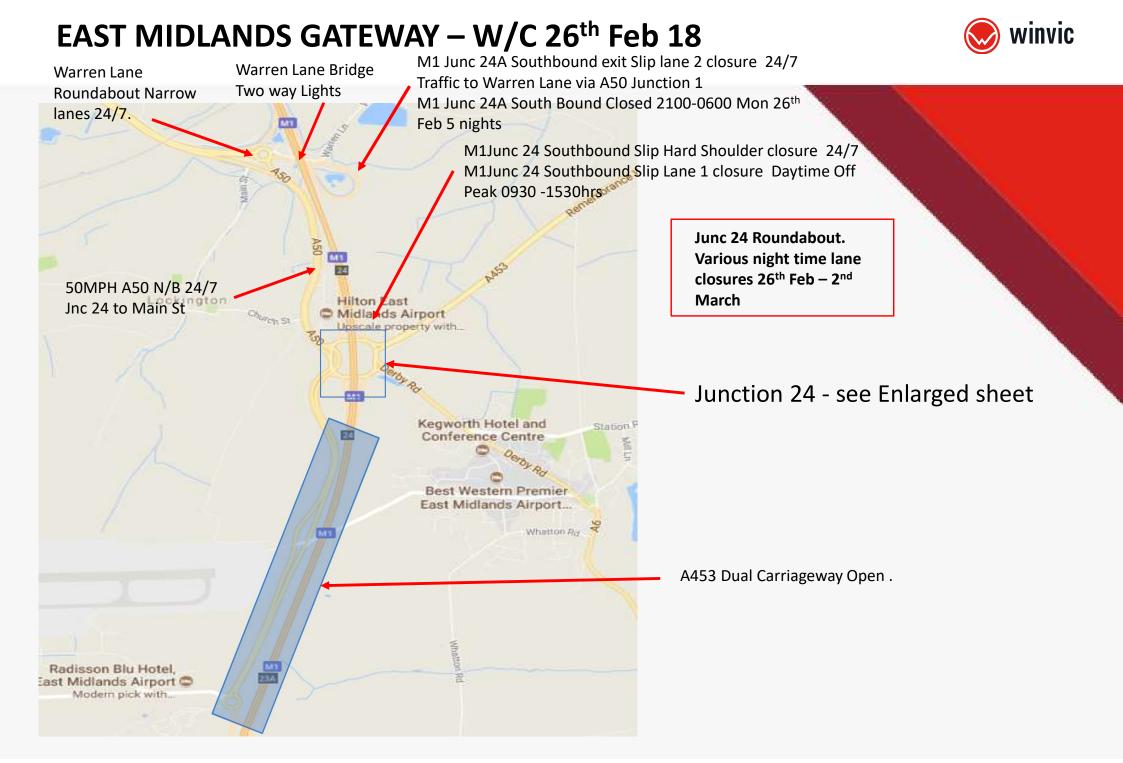

### EAST MIDLANDS GATEWAY

**RAIL FREIGHT INTERCHANGE** 

# **TRAFFIC MANAGEMENT**

Planned Works and Night Closures Review

- <u>W/C Mon 26<sup>th</sup> Feb 18</u>
- <u>W/C Mon 5<sup>th</sup> Mar 18</u>
- <u>W/C Mon 12<sup>th</sup> Mar 18</u>





Updated Thurs 22nd Feb 18



### Junction 24– W/C Mon 26<sup>th</sup> Feb 18





## EAST MIDLANDS GATEWAY – W/C 5<sup>th</sup> March 18





### Junction 24– W/C Mon 5<sup>th</sup> March 18





## EAST MIDLANDS GATEWAY – W/C 12<sup>th</sup> March 18





### Junction 24– W/C Mon 12<sup>th</sup> March 18





#### EAST MIDLANDS GATEWAY Main street Footpath and Cycle Path Closures– From 26<sup>th</sup> Feb 18









### **Further Information**

#### Contacts,

Tel EMG Enquiries - 07514227681

#### E-mail

- emg-enquiries@winvic.co.uk

#### Web East Midlands Gateway specific

- <u>www.eastmidlandsgateway.co.uk/community/travel.php</u>

#### Web on the day of travel

- www.roadworks.org/
- www.trafficengland.com/

#### Project updates,

A project update if you wish to be added please e-mail request to above address.