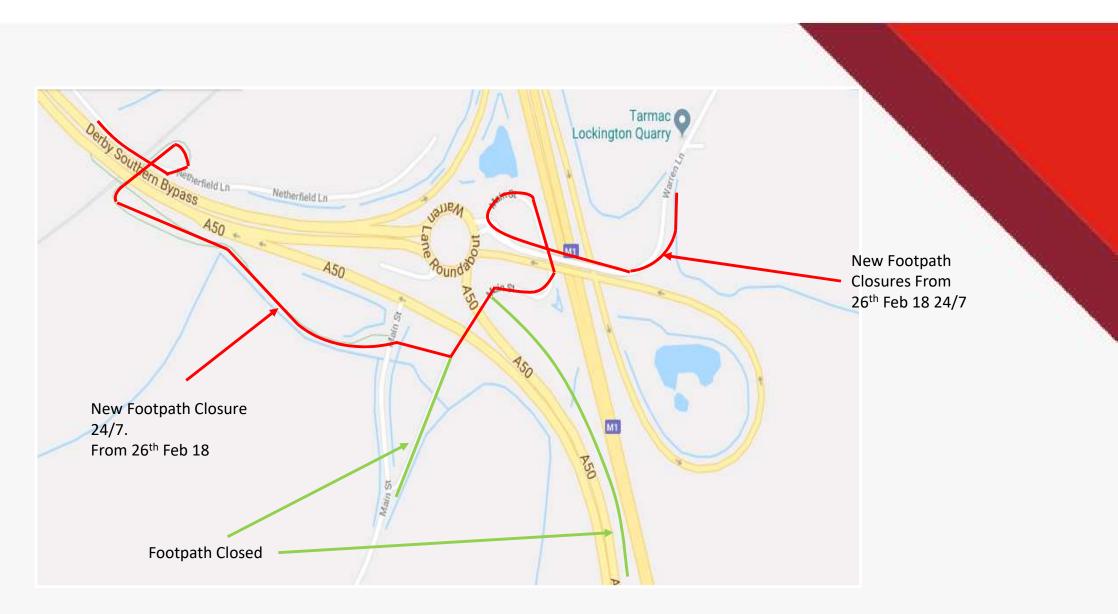

#### EAST MIDLANDS GATEWAY Main street Footpath and Cycle Path Closures– From 26<sup>th</sup> Feb 18