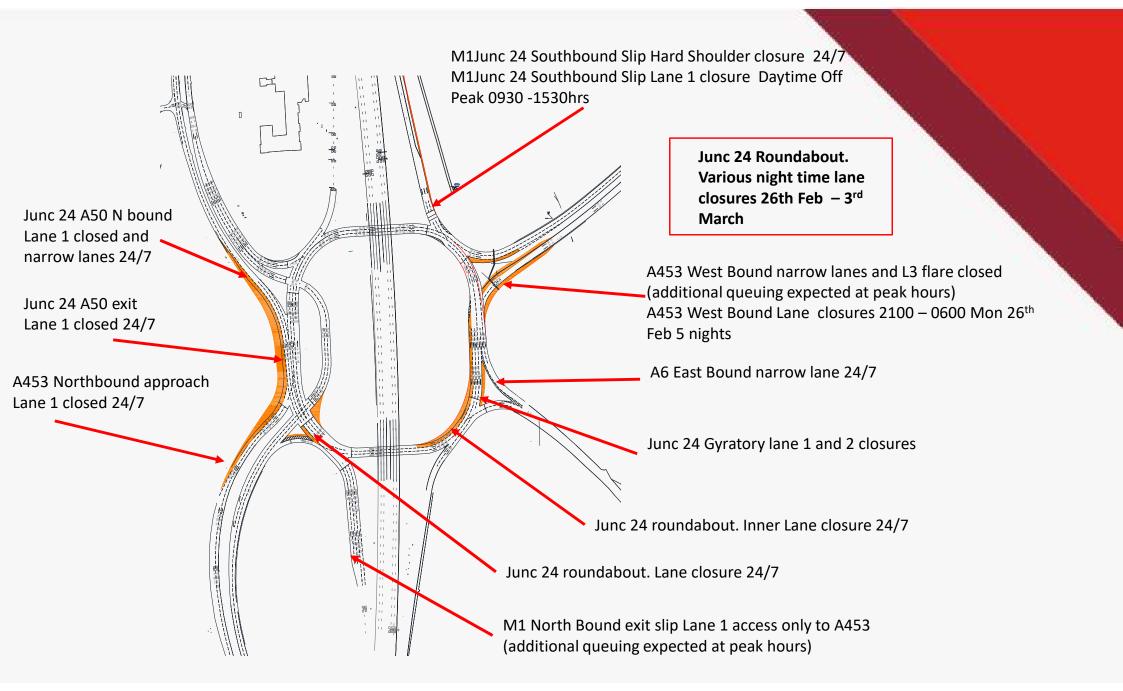

### EAST MIDLANDS GATEWAY

**RAIL FREIGHT INTERCHANGE** 

# **TRAFFIC MANAGEMENT**

Planned Works and Night Closures Review

- <u>W/C Mon 26<sup>th</sup> Feb 18</u>
- <u>W/C Mon 5<sup>th</sup> Mar 18</u>
- <u>W/C Mon 12<sup>th</sup> Mar 18</u>





Updated Thurs 22nd Feb 18



### Junction 24– W/C Mon 26<sup>th</sup> Feb 18





## EAST MIDLANDS GATEWAY – W/C 5<sup>th</sup> March 18





### Junction 24– W/C Mon 5<sup>th</sup> March 18





## EAST MIDLANDS GATEWAY – W/C 12<sup>th</sup> March 18





### Junction 24– W/C Mon 12<sup>th</sup> March 18





#### EAST MIDLANDS GATEWAY Main street Footpath and Cycle Path Closures– From 26<sup>th</sup> Feb 18









### **Further Information**

#### Contacts,

Tel EMG Enquiries - 07514227681

#### E-mail

- emg-enquiries@winvic.co.uk

#### Web East Midlands Gateway specific

- <u>www.eastmidlandsgateway.co.uk/community/travel.php</u>

#### Web on the day of travel

- www.roadworks.org/
- www.trafficengland.com/

#### Project updates,

A project update if you wish to be added please e-mail request to above address.

This will include an overall project update and det