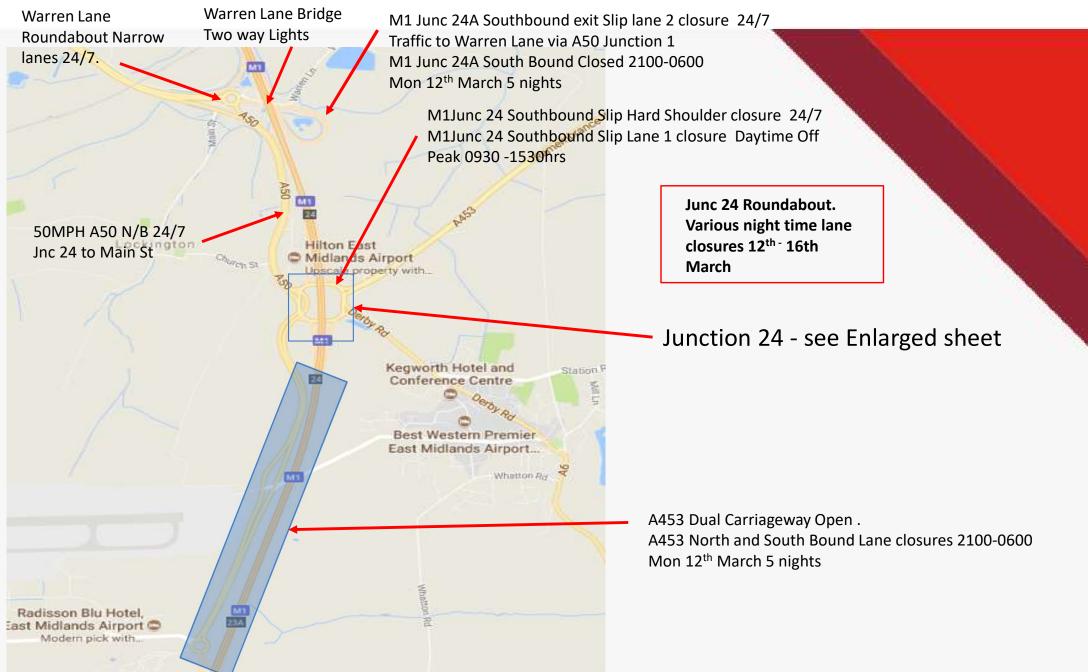

## EAST MIDLANDS GATEWAY – W/C 12<sup>th</sup> March 18

### Junction 24– W/C Mon 12<sup>th</sup> March 18