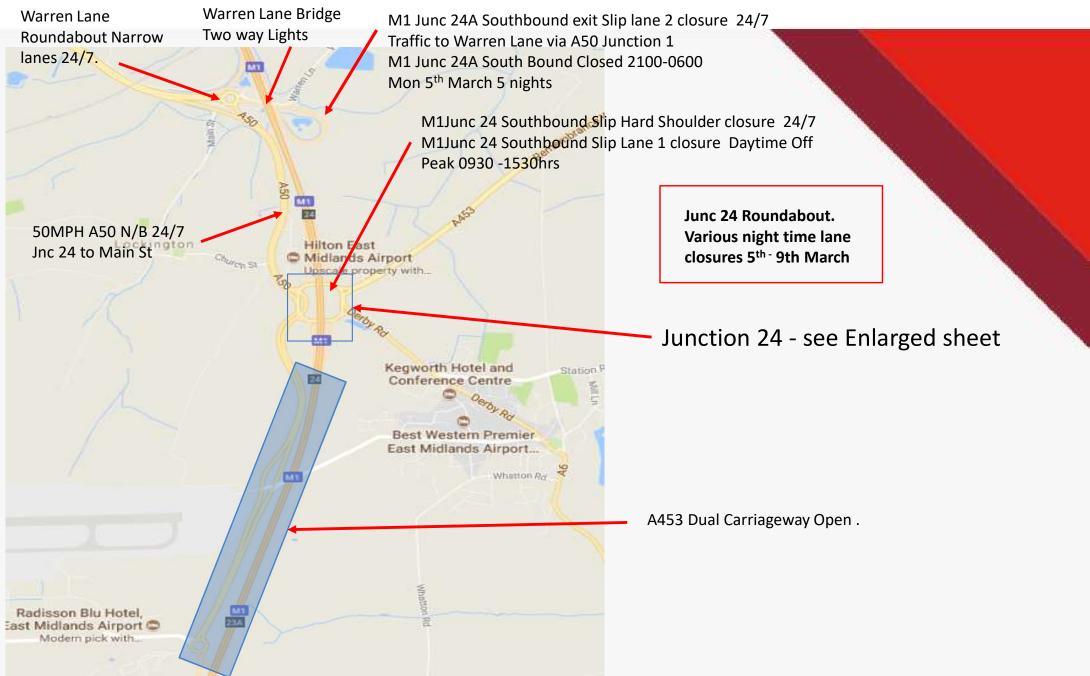

### EAST MIDLANDS GATEWAY

**RAIL FREIGHT INTERCHANGE** 

# **TRAFFIC MANAGEMENT**

Planned Works and Night Closures Review

- <u>W/C Mon 26<sup>th</sup> Feb 18</u>
- <u>W/C Mon 5<sup>th</sup> Mar 18</u>
- <u>W/C Mon 12<sup>th</sup> Mar 18</u>





Updated Thurs 22nd Feb 18



### Junction 24– W/C Mon 26<sup>th</sup> Feb 18





## EAST MIDLANDS GATEWAY – W/C 5<sup>th</sup> March 18





### Junction 24– W/C Mon 5<sup>th</sup> March 18





## EAST MIDLANDS GATEWAY – W/C 12<sup>th</sup> March 18





### Junction 24– W/C Mon 12<sup>th</sup> March 18





#### EAST MIDLANDS GATEWAY Main street Footpath and Cycle Path Closures– From 26<sup>th</sup> Feb 18









### **Further Information**

#### Contacts,

Tel EMG Enquiries - 07514227681

#### E-mail

- emg-enquiries@winvic.co.uk

#### Web East Midlands Gateway specific

- <u>www.eastmidlandsgateway.co.uk/community/travel.php</u>

#### Web on the day of travel

- www.roadworks.org/
- www.trafficengland.com/

#### Project updates,

A project update if you wish to be added please e-mail request to above address.

This will include an overall project update and detailed traffic management plans for the forthcoming weeks inc