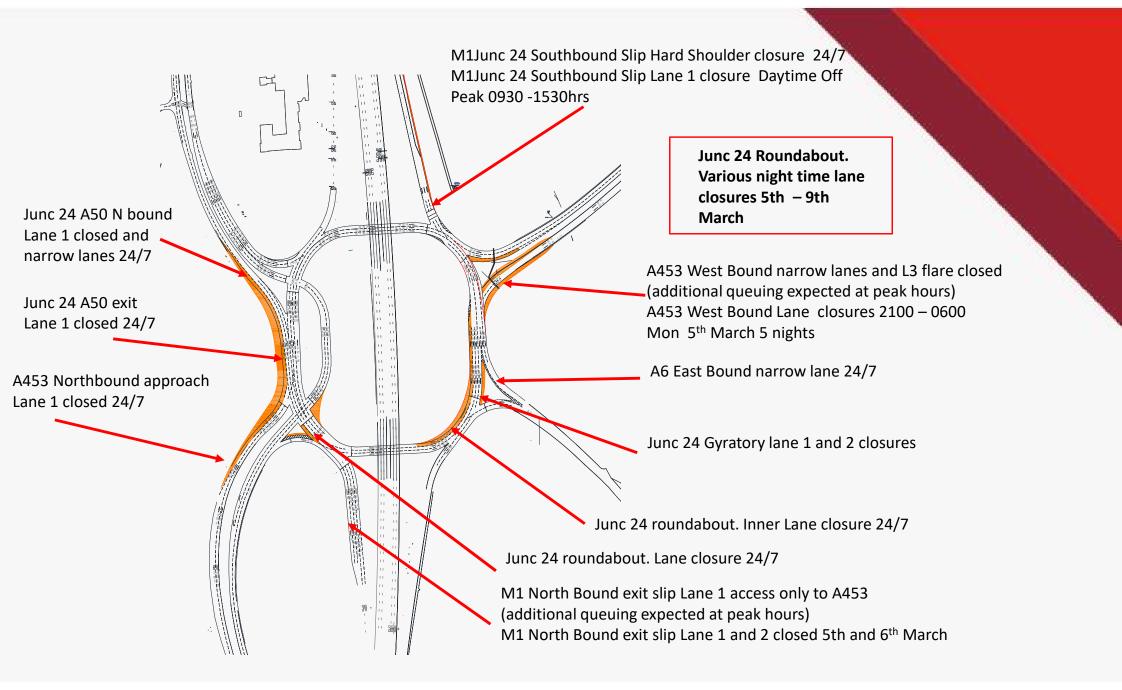

### EAST MIDLANDS GATEWAY

**RAIL FREIGHT INTERCHANGE** 

# **TRAFFIC MANAGEMENT**

Planned Works and Night Closures Review

- <u>W/C Mon 26<sup>th</sup> Feb 18</u>
- <u>W/C Mon 5<sup>th</sup> Mar 18</u>
- <u>W/C Mon 12<sup>th</sup> Mar 18</u>





Updated Thurs 22nd Feb 18



### Junction 24– W/C Mon 26<sup>th</sup> Feb 18





## EAST MIDLANDS GATEWAY – W/C 5<sup>th</sup> March 18





### Junction 24– W/C Mon 5<sup>th</sup> March 18





## EAST MIDLANDS GATEWAY – W/C 12<sup>th</sup> March 18





### Junction 24– W/C Mon 12<sup>th</sup> March 18





#### EAST MIDLANDS GATEWAY Main street Footpath and Cycle Path Closures– From 26<sup>th</sup> Feb 18









### **Further Information**

#### Contacts,

Tel EMG Enquiries - 07514227681

#### E-mail

- emg-enquiries@winvic.co.uk

#### Web East Midlands Gateway specific

- <u>www.eastmidlandsgateway.co.uk/community/travel.php</u>

#### Web on the day of travel

- www.roadworks.org/
- www.trafficengland.com/

#### Project updates,

A project update if you wish to be added please e-mail request to above address.

This will include an overall project update and detailed traffic management plans for the forthcoming weeks including dates and times.

Please note all dates within