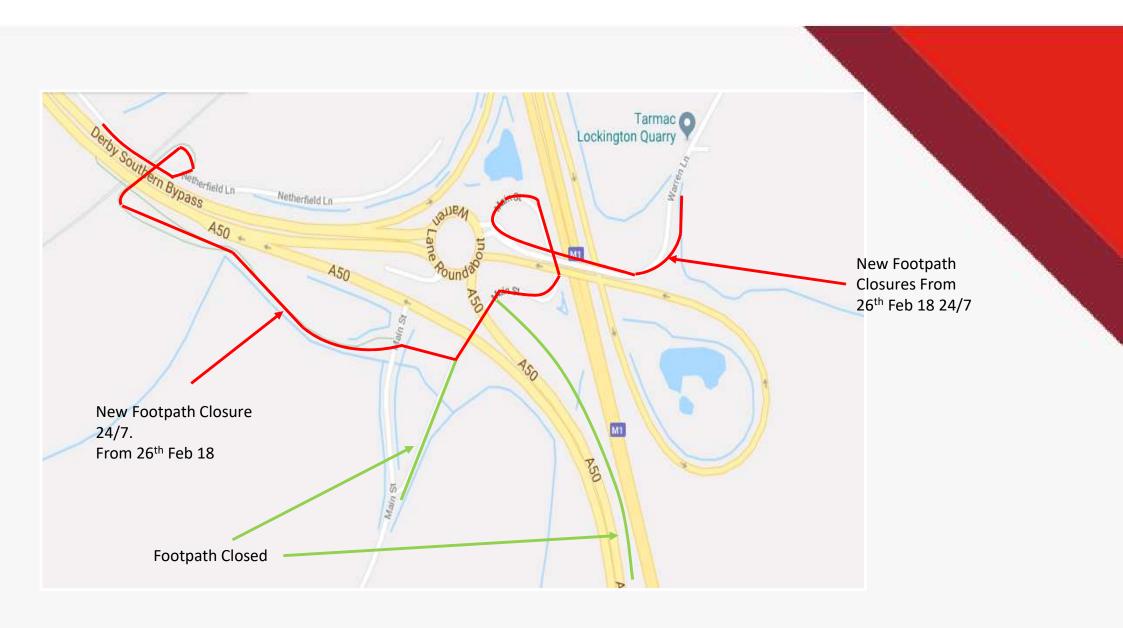

#### EAST MIDLANDS GATEWAY Main street Footpath and Cycle Path Closures—From 26th Feb 18