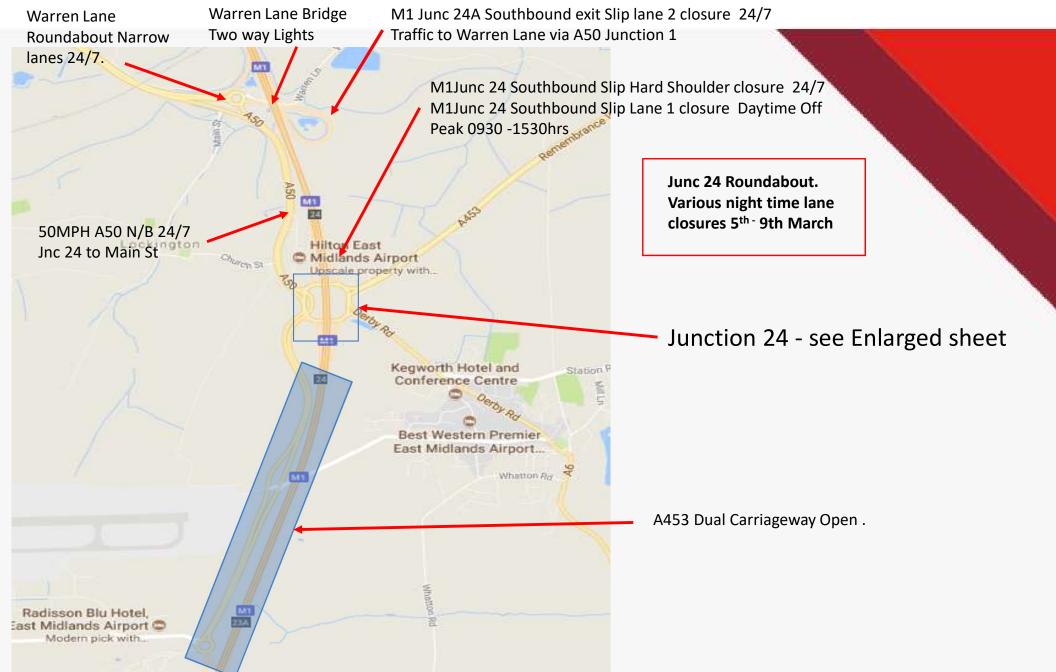

## EAST MIDLANDS GATEWAY – W/C 5<sup>th</sup> March 18

## Junction 24– W/C Mon 5<sup>th</sup> March 18