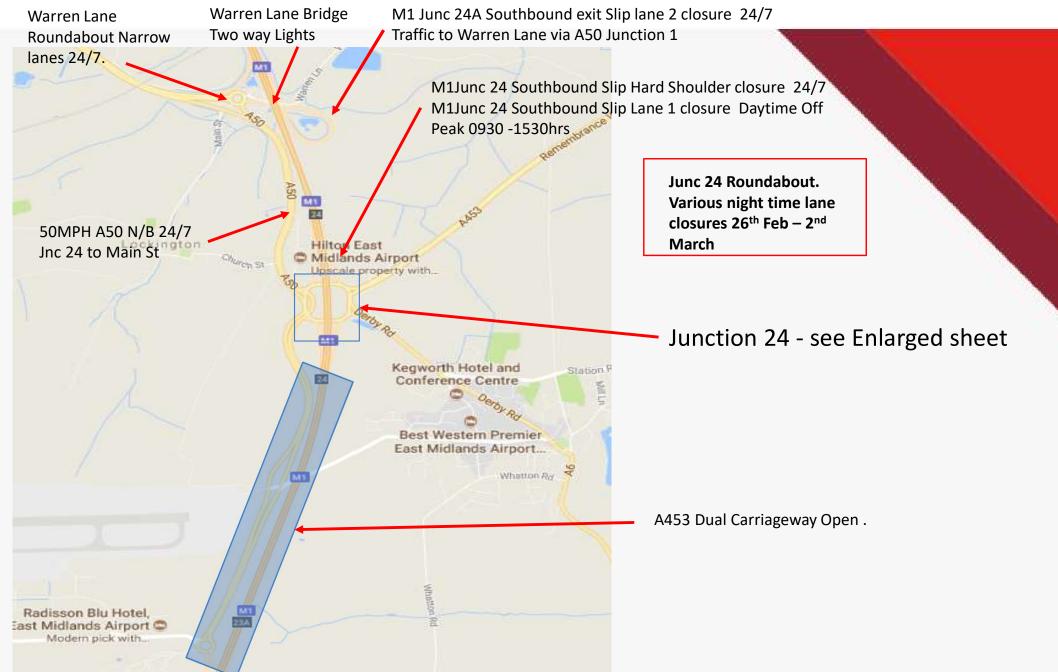

#### **EAST MIDLANDS GATEWAY**

**RAIL FREIGHT INTERCHANGE** 

## **TRAFFIC MANAGEMENT**

# Planned Works and Night Closures Review

- W/C Mon 12<sup>th</sup> Feb 18
- W/C Mon 19<sup>th</sup> Feb 18
- W/C Mon 26<sup>th</sup> Feb 18
- W/C Mon 5<sup>th</sup> Mar 18





## EAST MIDLANDS GATEWAY – W/C 12th Feb 18





## EAST MIDLANDS GATEWAY – W/C Mon 19th Feb 18





## Junction 24– W/C Mon 19th Feb 18





## EAST MIDLANDS GATEWAY – W/C 26th Feb 18





## Junction 24- W/C Mon 26th Feb 18





## EAST MIDLANDS GATEWAY – W/C 5<sup>th</sup> March 18





## Junction 24– W/C Mon 5<sup>th</sup> March 18





#### EAST MIDLANDS GATEWAY Main street Footpath and Cycle Path Closures—From 26th Feb 18





#### EAST MIDLANDS GATEWAY Main street Road Closures From 26th Feb 18





#### **Further Information**



#### Contacts,

**Tel EMG Enquiries** 

- 07514227681

#### E-mail

- emg-enquiries@winvic.co.uk

**Web East Midlands Gateway specific** 

- www.eastmidlandsgateway.co.uk/community/travel.php

Web on the day of travel

- www.roadworks.org/
- www.trafficengland.com/

#### **Project updates,**

A project update if you wish to be added please e-mail request to above address.

This will include an overall project update and detailed traffic ma