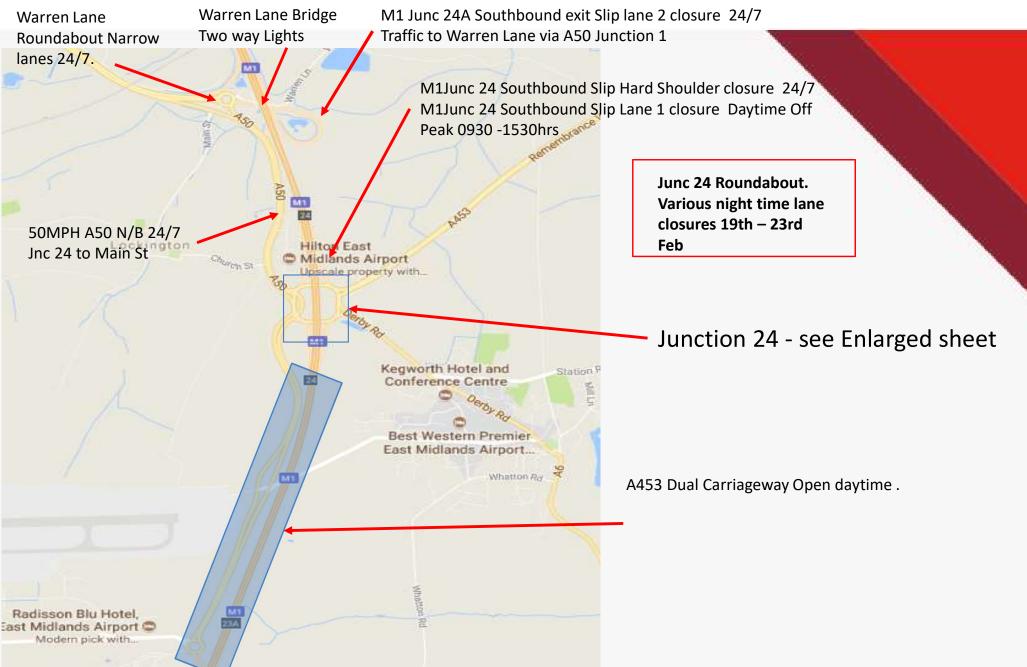

#### **EAST MIDLANDS GATEWAY**

**RAIL FREIGHT INTERCHANGE** 

## **TRAFFIC MANAGEMENT**

# Planned Works and Night Closures Review

- W/C Mon 12<sup>th</sup> Feb 18
- W/C Mon 19<sup>th</sup> Feb 18
- W/C Mon 26<sup>th</sup> Feb 18
- W/C Mon 5<sup>th</sup> Mar 18





## EAST MIDLANDS GATEWAY – W/C 12th Feb 18





## EAST MIDLANDS GATEWAY – W/C Mon 19th Feb 18





## Junction 24– W/C Mon 19th Feb 18





## EAST MIDLANDS GATEWAY – W/C 26th Feb 18





## Junction 24- W/C Mon 26th Feb 18





## EAST MIDLANDS GATEWAY – W/C 5<sup>th</sup> March 18





## Junction 24– W/C Mon 5<sup>th</sup> March 18





#### EAST MIDLANDS GATEWAY Main street Footpath and Cycle Path Closures—From 26th Feb 18





#### EAST MIDLANDS GATEWAY Main street Road Closures From 26th Feb 18





#### **Further Information**



#### Contacts,

**Tel EMG Enquiries** 

- 07514227681

#### E-mail

- emg-enquiries@winvic.co.uk

**Web East Midlands Gateway specific** 

- www.eastmidlandsgateway.co.uk/community/travel.php

Web on the day of travel

- www.roadworks.org/
- www.trafficengland.com/

#### **Project updates,**

A project update if you wish to be added please e-mail reque