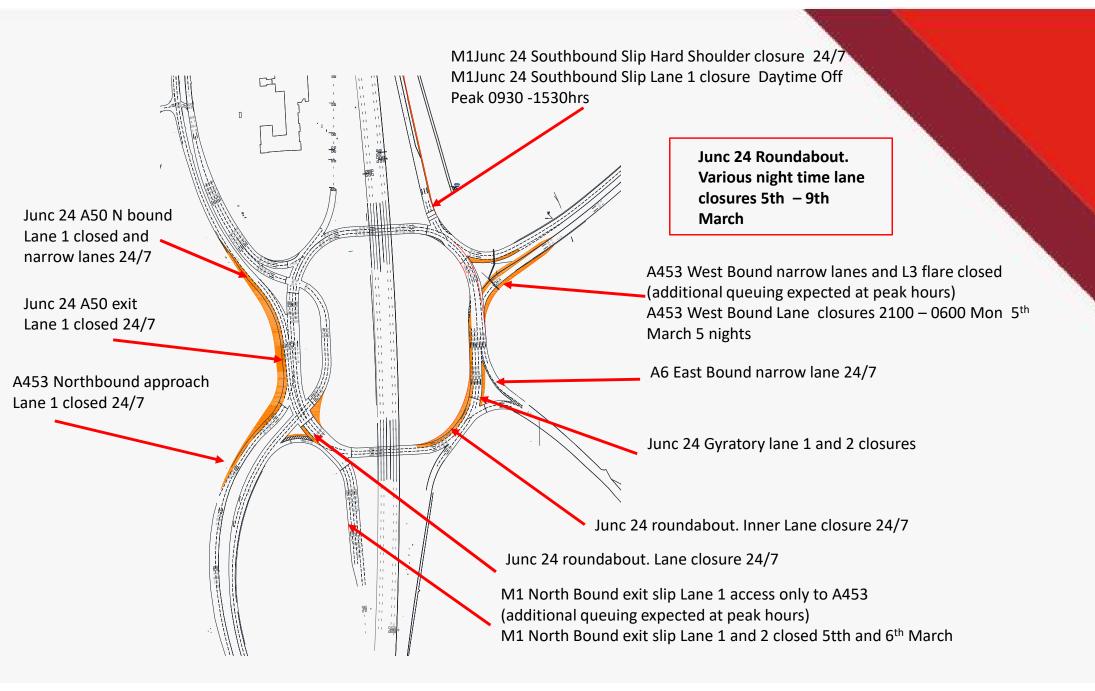

#### **EAST MIDLANDS GATEWAY**

**RAIL FREIGHT INTERCHANGE** 

## **TRAFFIC MANAGEMENT**

# Planned Works and Night Closures Review

- W/C Mon 12<sup>th</sup> Feb 18
- W/C Mon 19<sup>th</sup> Feb 18
- W/C Mon 26<sup>th</sup> Feb 18
- W/C Mon 5<sup>th</sup> Mar 18





## EAST MIDLANDS GATEWAY – W/C 12th Feb 18





## EAST MIDLANDS GATEWAY – W/C Mon 19th Feb 18





## Junction 24– W/C Mon 19th Feb 18





## EAST MIDLANDS GATEWAY – W/C 26th Feb 18





## Junction 24- W/C Mon 26th Feb 18





## EAST MIDLANDS GATEWAY – W/C 5<sup>th</sup> March 18





## Junction 24– W/C Mon 5<sup>th</sup> March 18





#### EAST MIDLANDS GATEWAY Main street Footpath and Cycle Path Closures—From 26th Feb 18





#### EAST MIDLANDS GATEWAY Main street Road Closures From 26th Feb 18





#### **Further Information**



#### Contacts,

**Tel EMG Enquiries** 

- 07514227681

#### E-mail

- emg-enquiries@winvic.co.uk

**Web East Midlands Gateway specific** 

- www.eastmidlandsgateway.co.uk/community/travel.php

Web on the day of travel

- www.roadworks.org/
- www.trafficengland.com/

#### **Project updates,**

A project update if you wish to be added please e-mail request to above address.

This will include an overall project update and detailed traffic management plans for the forthcoming weeks including dates and times.

Please note all dates within this document are to be confirmed closer to the time