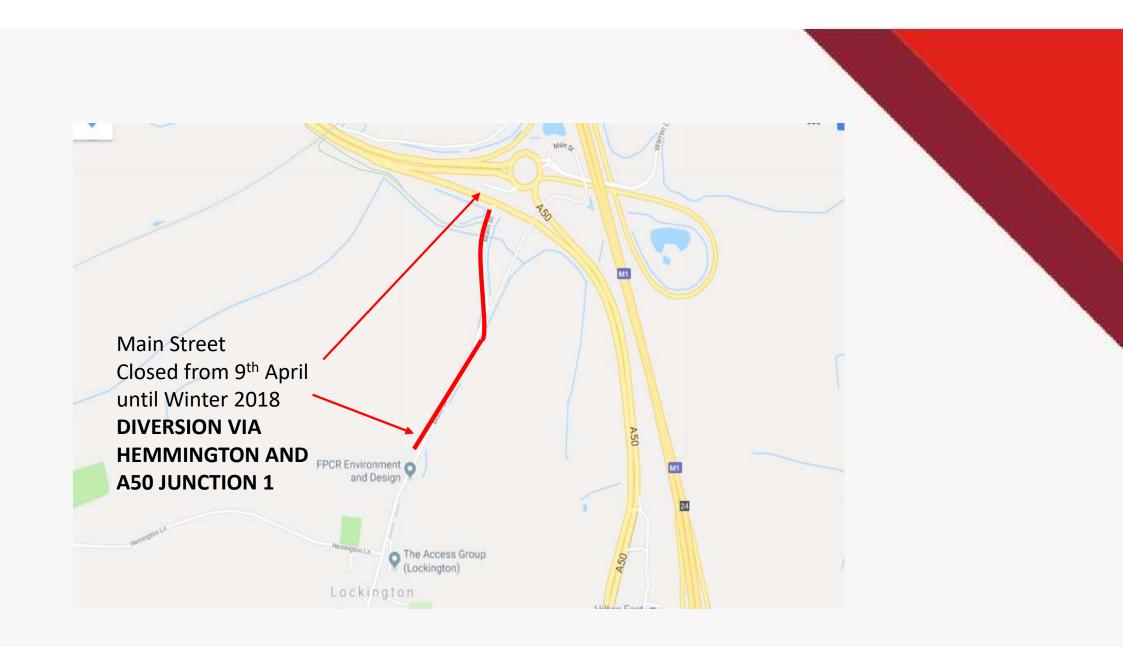

#### **EAST MIDLANDS GATEWAY**

**RAIL FREIGHT INTERCHANGE** 

## **TRAFFIC MANAGEMENT**

# Planned Works and Night Closures Review

- W/C Mon 12<sup>th</sup> Feb 18
- W/C Mon 19<sup>th</sup> Feb 18
- W/C Mon 26<sup>th</sup> Feb 18
- W/C Mon 5<sup>th</sup> Mar 18





## EAST MIDLANDS GATEWAY – W/C 12th Feb 18





## EAST MIDLANDS GATEWAY – W/C Mon 19th Feb 18





## Junction 24– W/C Mon 19th Feb 18





## EAST MIDLANDS GATEWAY – W/C 26th Feb 18





## Junction 24- W/C Mon 26th Feb 18





## EAST MIDLANDS GATEWAY – W/C 5<sup>th</sup> March 18





## Junction 24– W/C Mon 5<sup>th</sup> March 18





#### EAST MIDLANDS GATEWAY Main street Footpath and Cycle Path Closures—From 26th Feb 18





#### EAST MIDLANDS GATEWAY Main street Road Closures From 26th Feb 18





#### **Further Information**



#### Contacts,

**Tel EMG Enquiries** 

- 07514227681

#### E-mail

- emg-enquiries@winvic.co.uk

**Web East Midlands Gateway specific** 

- www.eastmidlandsgateway.co.uk/community/travel.php

Web on the day of travel

- www.roadworks.org/
- www.trafficengland.com/

#### **Project updates,**

A project update if you wish to be added please e-mail request to above address.

This will include an overall project update and detailed traffic management plans for the forthcoming weeks including dates and times.

Please note all dates within this document are to be confirmed closer to the time