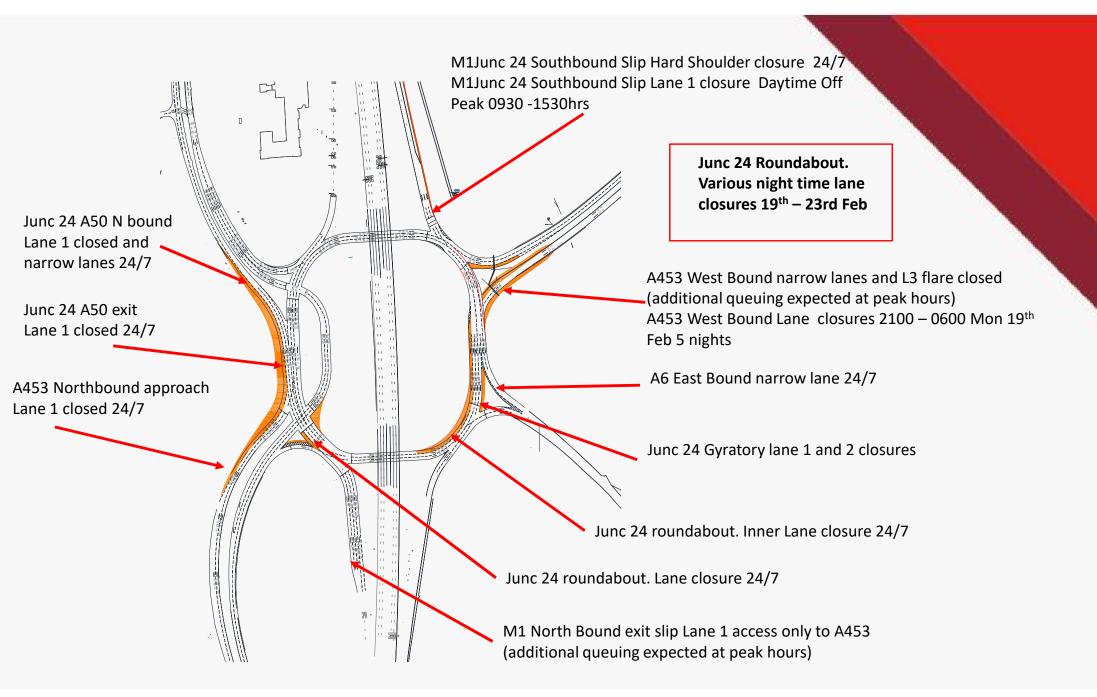

#### **EAST MIDLANDS GATEWAY**

**RAIL FREIGHT INTERCHANGE** 

## **TRAFFIC MANAGEMENT**

# Planned Works and Night Closures Review

- W/C Mon 12<sup>th</sup> Feb 18
- W/C Mon 19<sup>th</sup> Feb 18
- W/C Mon 26<sup>th</sup> Feb 18
- W/C Mon 5<sup>th</sup> Mar 18





## EAST MIDLANDS GATEWAY – W/C 12th Feb 18





## EAST MIDLANDS GATEWAY – W/C Mon 19th Feb 18





## Junction 24– W/C Mon 19th Feb 18





## EAST MIDLANDS GATEWAY – W/C 26th Feb 18





## Junction 24- W/C Mon 26th Feb 18





## EAST MIDLANDS GATEWAY – W/C 5<sup>th</sup> March 18





## Junction 24– W/C Mon 5<sup>th</sup> March 18





#### EAST MIDLANDS GATEWAY Main street Footpath and Cycle Path Closures—From 26th Feb 18





#### EAST MIDLANDS GATEWAY Main street Road Closures From 26th Feb 18





#### **Further Information**



#### Contacts,

**Tel EMG Enquiries** 

- 07514227681

#### E-mail

- emg-enquiries@winvic.co.uk

**Web East Midlands Gateway specific** 

- www.eastmidlandsgateway.co.uk/community/travel.php

Web on the day of travel

- www.roadworks.org/
- www.trafficengland.com/

#### **Project updates,**

A project update if you wish to be added please e-mail request to above address.

This will include a