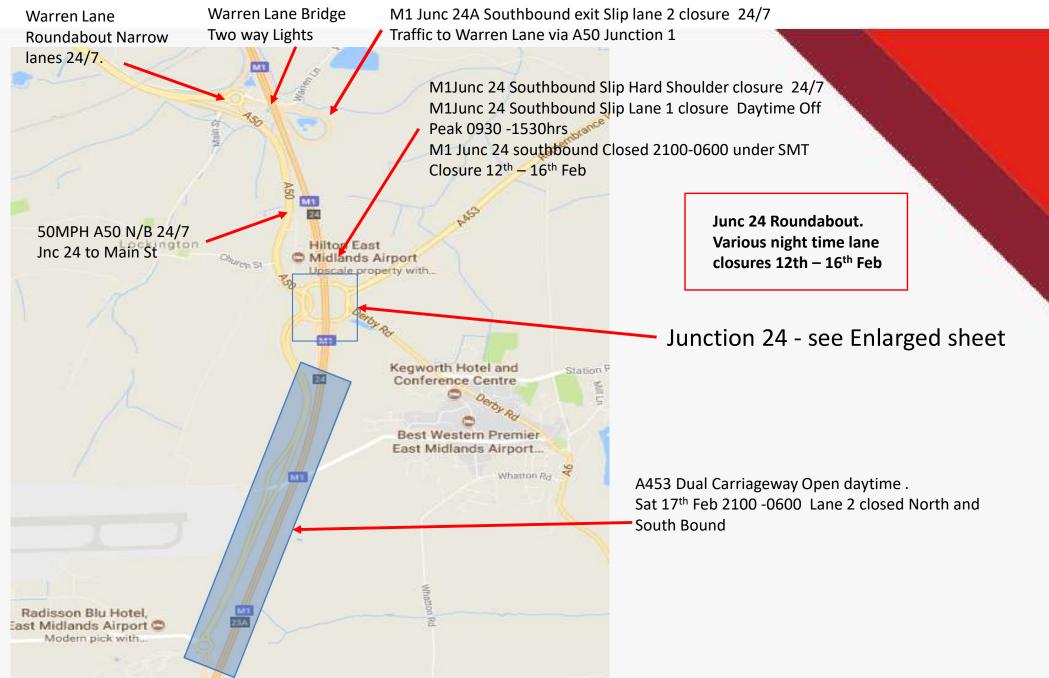

#### **EAST MIDLANDS GATEWAY**

**RAIL FREIGHT INTERCHANGE** 

## **TRAFFIC MANAGEMENT**

# Planned Works and Night Closures Review

- W/C Mon 12<sup>th</sup> Feb 18
- W/C Mon 19<sup>th</sup> Feb 18
- W/C Mon 26<sup>th</sup> Feb 18
- W/C Mon 5<sup>th</sup> Mar 18





## EAST MIDLANDS GATEWAY – W/C 12th Feb 18





## EAST MIDLANDS GATEWAY – W/C Mon 19th Feb 18





## Junction 24– W/C Mon 19th Feb 18





## EAST MIDLANDS GATEWAY – W/C 26th Feb 18





## Junction 24- W/C Mon 26th Feb 18





## EAST MIDLANDS GATEWAY – W/C 5<sup>th</sup> March 18





## Junction 24– W/C Mon 5<sup>th</sup> March 18





#### EAST MIDLANDS GATEWAY Main street Footpath and Cycle Path Closures—From 26th Feb 18





#### EAST MIDLANDS GATEWAY Main street Road Closures From 26th Feb 18





#### **Further Information**



#### Contacts,

**Tel EMG Enquiries** 

- 07514227681

#### E-mail

- emg-enquiries@winvic.co.uk

**Web East Midlands Gateway specific** 

- www.eastmidlandsgateway.co.uk/community/travel.php

Web on the day of travel

- www.roadworks.org/
- www.trafficengland.com/

#### **Project updates,**

A projec