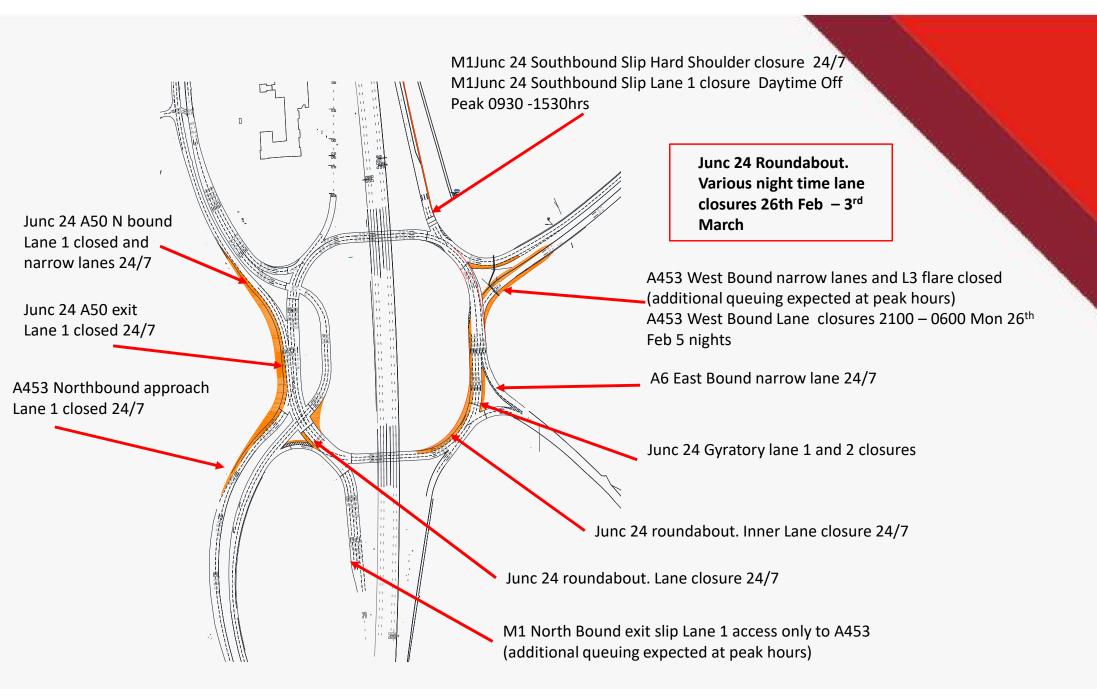

#### **EAST MIDLANDS GATEWAY**

**RAIL FREIGHT INTERCHANGE** 

## **TRAFFIC MANAGEMENT**

# Planned Works and Night Closures Review

- W/C Mon 12<sup>th</sup> Feb 18
- W/C Mon 19<sup>th</sup> Feb 18
- W/C Mon 26<sup>th</sup> Feb 18
- W/C Mon 5<sup>th</sup> Mar 18





## EAST MIDLANDS GATEWAY – W/C 12th Feb 18





## EAST MIDLANDS GATEWAY – W/C Mon 19th Feb 18





## Junction 24– W/C Mon 19th Feb 18





## EAST MIDLANDS GATEWAY – W/C 26th Feb 18





## Junction 24- W/C Mon 26th Feb 18





## EAST MIDLANDS GATEWAY – W/C 5<sup>th</sup> March 18





## Junction 24– W/C Mon 5<sup>th</sup> March 18





#### EAST MIDLANDS GATEWAY Main street Footpath and Cycle Path Closures—From 26th Feb 18





#### EAST MIDLANDS GATEWAY Main street Road Closures From 26th Feb 18





#### **Further Information**



#### Contacts,

**Tel EMG Enquiries** 

- 07514227681

#### E-mail

- emg-enquiries@winvic.co.uk

**Web East Midlands Gateway specific** 

- www.eastmidlandsgateway.co.uk/community/travel.php

Web on the day of travel

- www.roadworks.org/
- www.trafficengland.com/

#### **Project updates,**

A project update if you wish to be added please e-mail request to above address.

This will include an overall project update and detailed traffic management plans for the forthcoming weeks