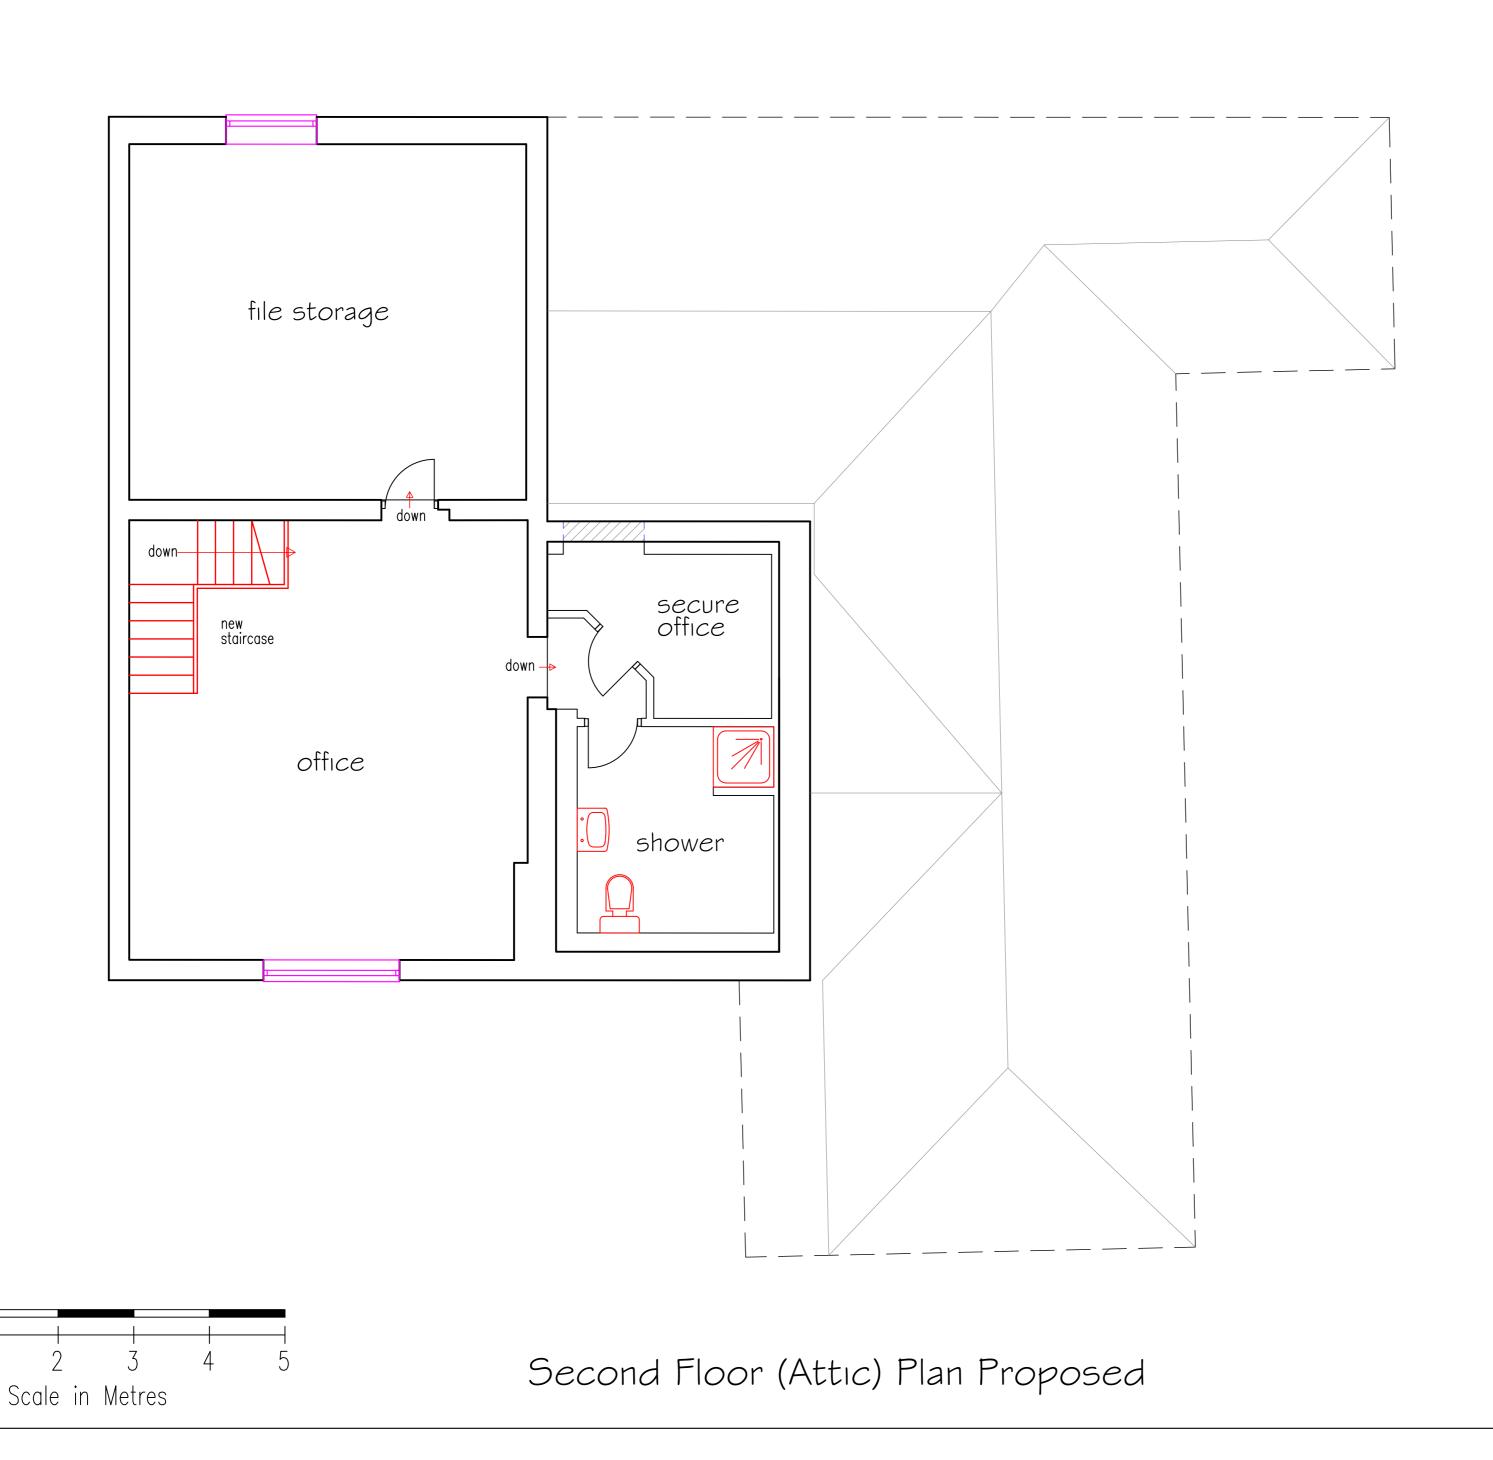

# Title

SECOND FLOOR (ATTIC) PLAN PROPOSED

Project number

Oct. 2017

16048

Date

C16048.10

Scale Plot Size 1 : 50 A2