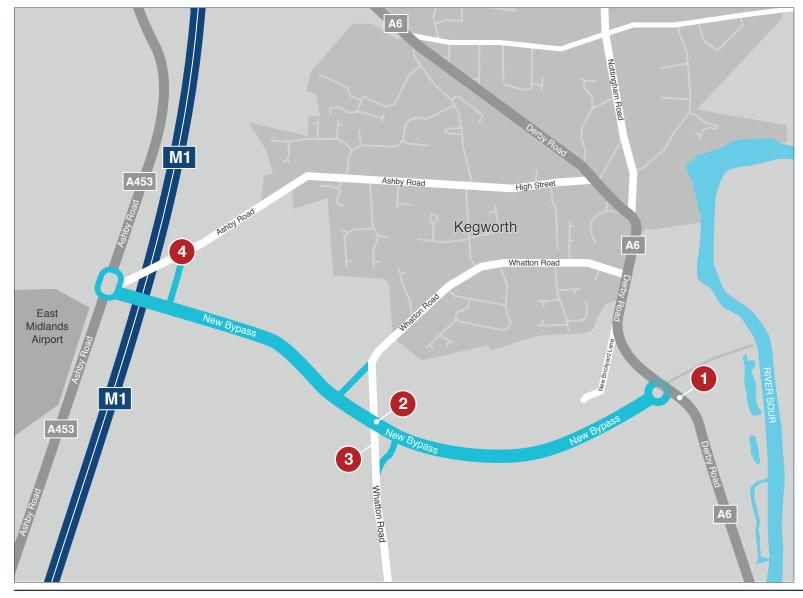

#### **A6**

Off Peak Alternative Single Lane Running - Drainage Xings

### **Whatton Road**

- 2 Establish and Maintain Temporary Plant Crossing
- Alternative Single Lane Running for Services Diversion

### **Ashby Road**

4 Winvic Closure

**NOVEMBER 2017** 