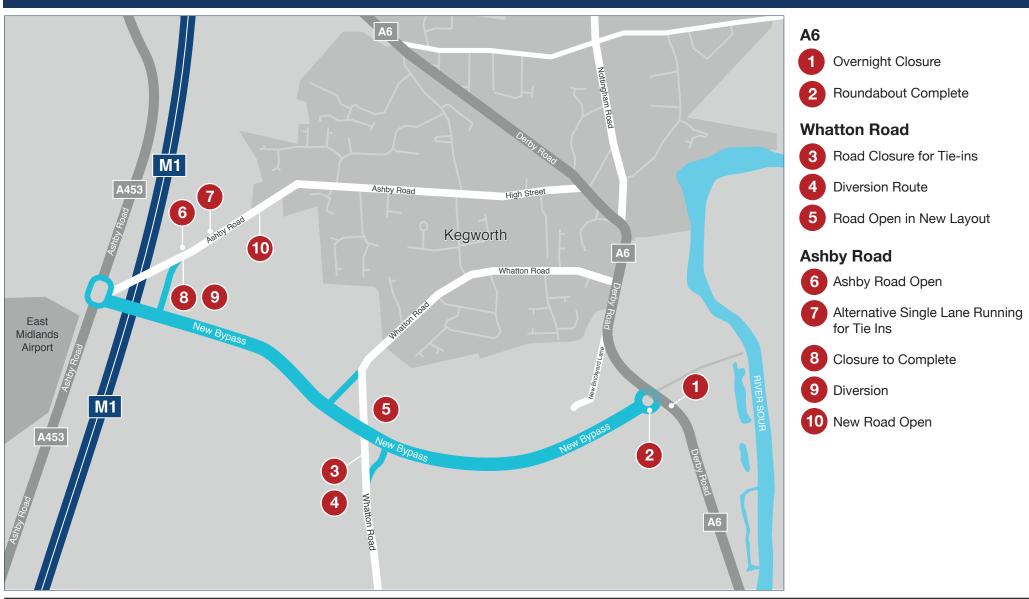

### **Whatton Road**

- 3 Road Closure for Tie Ins
- 4 Diversion Route

### **Ashby Road**

5 Ashby Road Open

**FEBURARY 2018** 

**MARCH 2018 - OCTOBER 2018** 