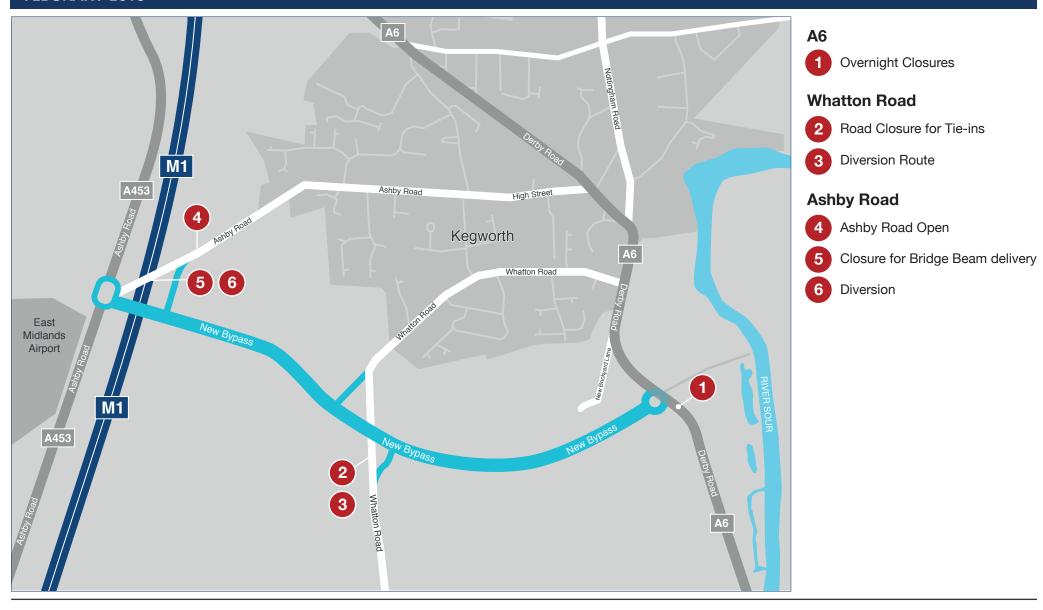

### **Whatton Road**

2 Establish and Maintain Temporary Plant Crossing

### **Ashby Road**

3 Ashby Road Open

**JANUARY 2018** 

**A6** 

- Off Peak Alternative Single Lane Running - Tie Ins
- 2 Traffic Switch on to New Roundabout (Temporary Layout)