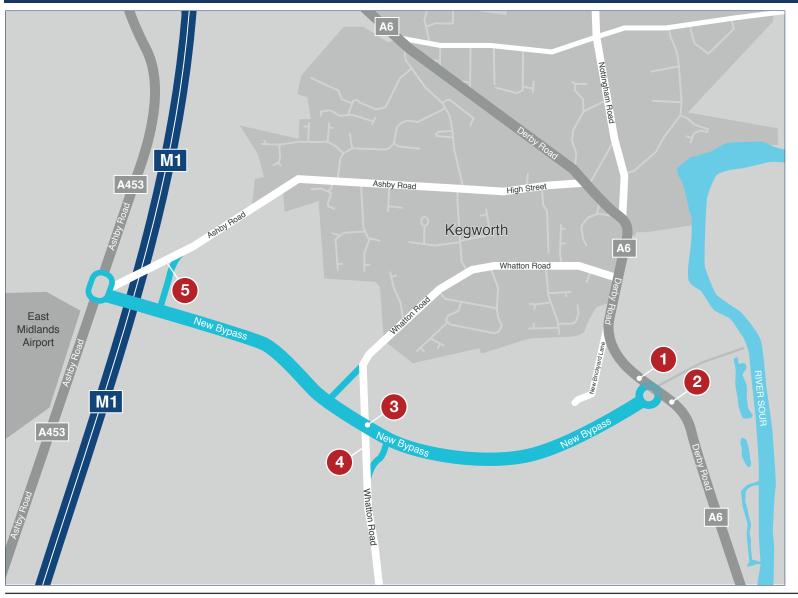

15TH SEPTEMBER 2017 - 31ST OCTOBER 2018

**SEPTEMBER 2017** 

**A6** 

- Off Peak Alternative Single Lane Running - Initial Site Access
- 2 Off Peak Alternative Single Lane Running Site Clearance

#### **Whatton Road**

- 3 Establish and Maintain Temporary Plant Crossing
- 4 Alternative Single Lane Running for Services Diversion

### **Ashby Road**

5 Winvic Closure

OCTOBER 2017