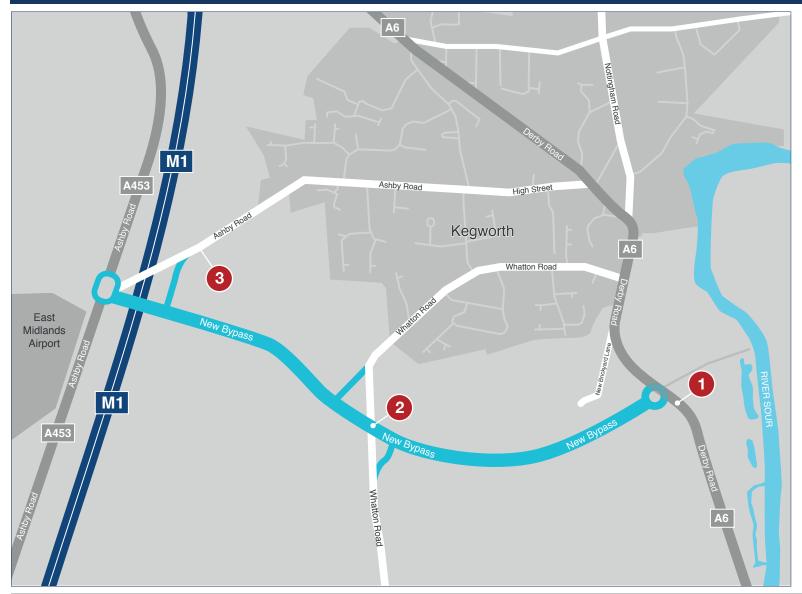

15TH SEPTEMBER 2017 - 31ST OCTOBER 2018

**SEPTEMBER 2017** 

**A6** 

- Off Peak Alternative Single Lane Running - Initial Site Access
- 2 Off Peak Alternative Single Lane Running Site Clearance

#### **Whatton Road**

- 3 Establish and Maintain Temporary Plant Crossing
- 4 Alternative Single Lane Running for Services Diversion

### **Ashby Road**

5 Winvic Closure

OCTOBER 2017