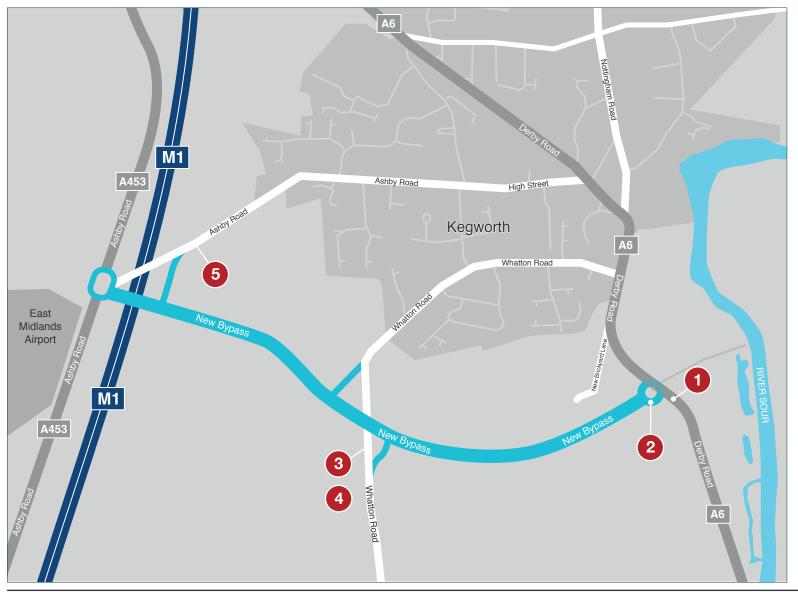

#### **A6**

Off Peak Alternative Single Lane Running - Drainage Xings

### **Whatton Road**

- 2 Establish and Maintain Temporary Plant Crossing
- Alternative Single Lane Running for Services Diversion

### **Ashby Road**

4 Winvic Closure

**NOVEMBER 2017** 