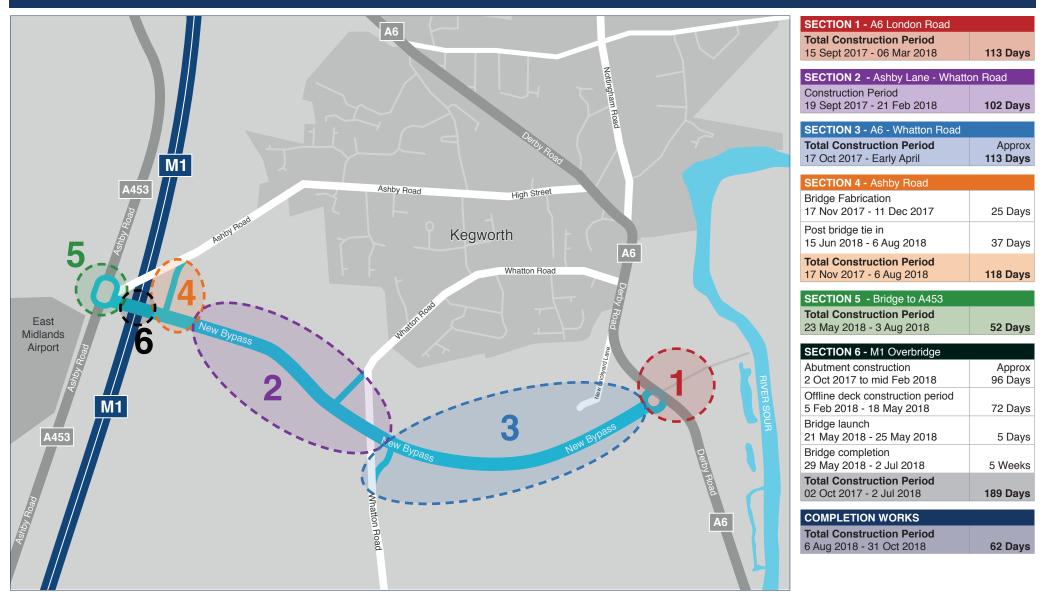

15TH SEPTEMBER 2017 - 31ST OCTOBER 2018

**SEPTEMBER 2017** 

**A6** 

- Off Peak Alternative Single Lane Running - Initial Site Access
- 2 Off Peak Alternative Single Lane Running Site Clearance

#### **Whatton Road**

- 3 Establish and Maintain Temporary Plant Crossing
- 4 Alternative Single Lane Running for Services Diversion

### **Ashby Road**

5 Winvic Closure

OCTOBER 2017

#### **A6**

Off Peak Alternative Single Lane Running - Drainage Xings

### **Whatton Road**

- 2 Establish and Maintain Temporary Plant Crossing
- Alternative Single Lane Running for Services Diversion

### **Ashby Road**

4 Winvic Closure

**NOVEMBER 2017** 

### **Whatton Road**

1 Establish and Maintain Temporary Plant Crossing

## **Ashby Road**

- 2 Winvic Closure
- 3 Ashby Road Open

**DECEMBER 2017** 

**A6** 

Off Peak Alternative Single Lane Running - Tie Ins

### **Whatton Road**

2 Establish and Maintain Temporary Plant Crossing

### **Ashby Road**

3 Ashby Road Open

**JANUARY 2018** 

**A6** 

- Off Peak Alternative Single Lane Running - Tie Ins
- 2 Traffic Switch on to New Roundabout (Temporary Layout)

### **Whatton Road**

- 3 Road Closure for Tie Ins
- 4 Diversion Route

### **Ashby Road**

5 Ashby Road Open

**FEBURARY 2018** 

**MARCH 2018 - OCTOBER 2018** 