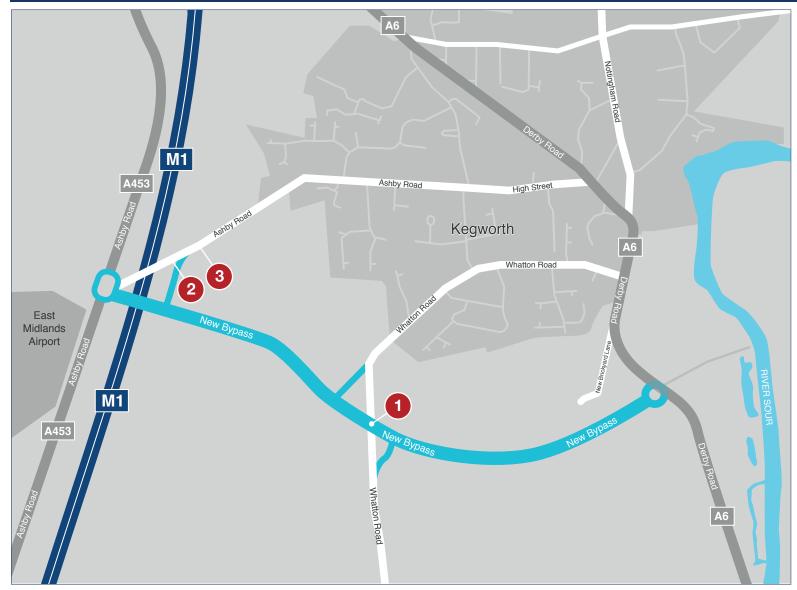

### **Whatton Road**

1 Establish and Maintain Temporary Plant Crossing

## **Ashby Road**

- 2 Winvic Closure
- 3 Ashby Road Open

**DECEMBER 2017** 

**A6** 

Off Peak Alternative Single Lane Running - Tie Ins