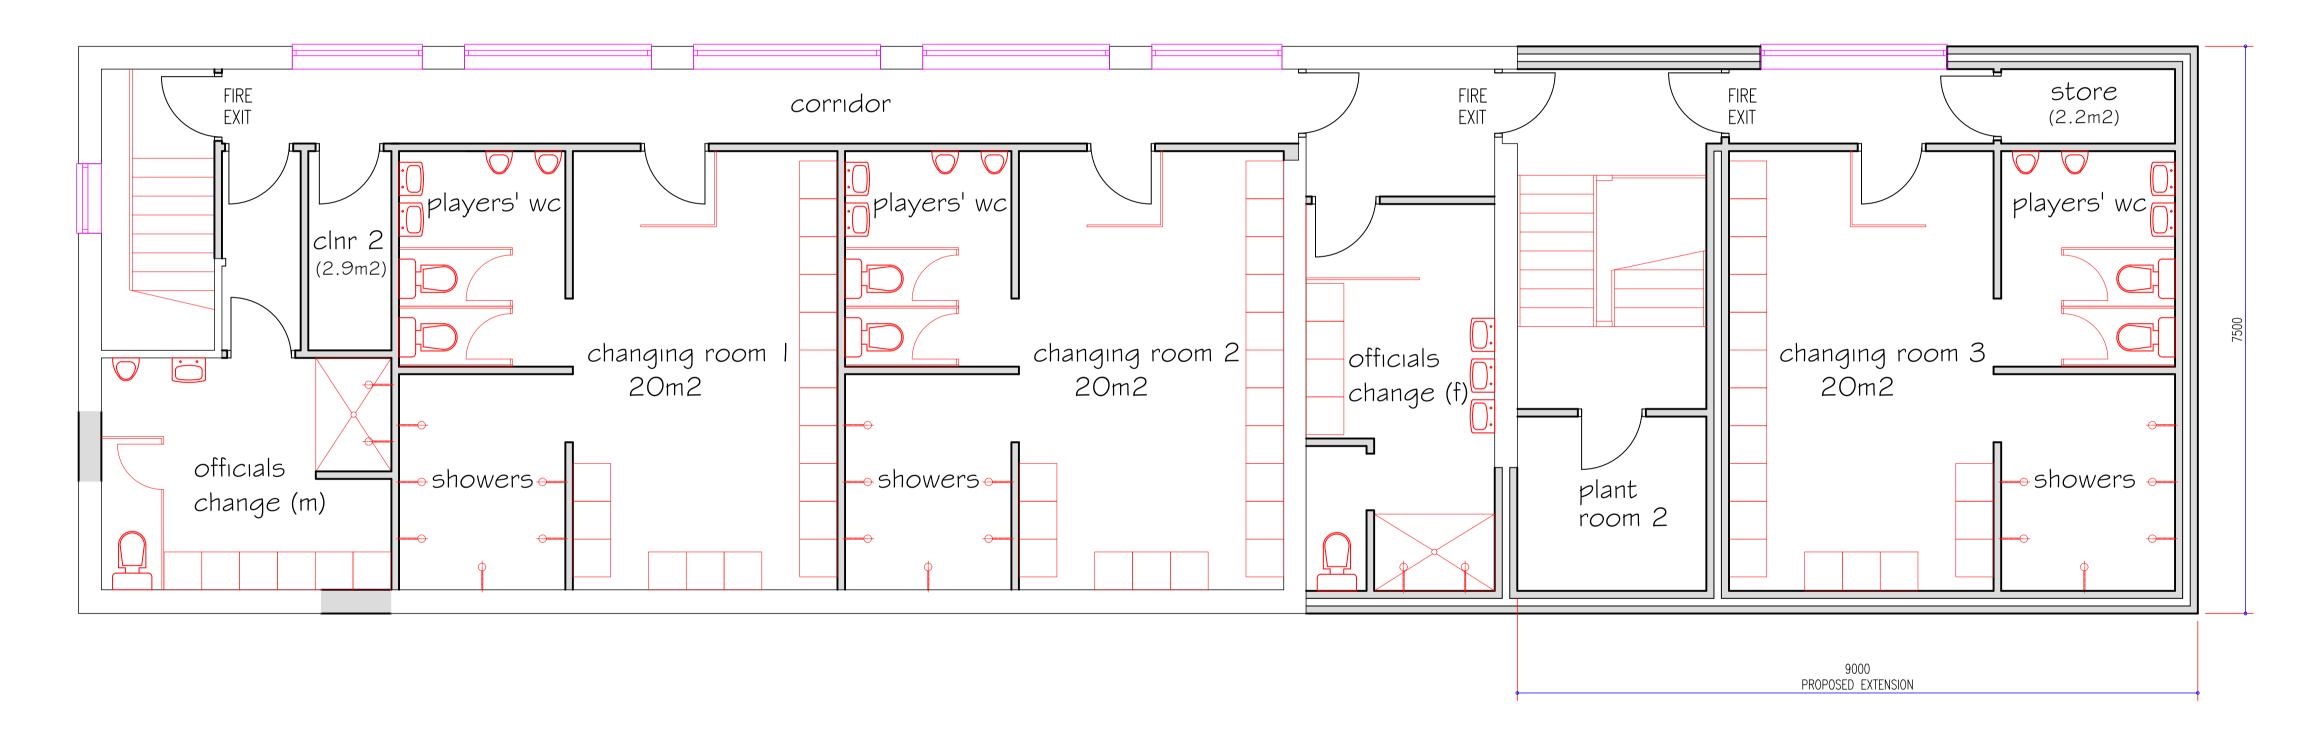

First Floor Plan Proposed

DRAWING IS PROVISIONAL. Unless clearly denoted eslewhere this drawing is provisional and subject to local authority approval. Building works shall not be commenced prior to the issue of Approved Drawings.

EXTENSION ALTERATION & REFURBISHMENT OF PREMISES

VILLAGE HALL & RECREATIONAL SPORTS

MOIRA DALE CASTLE DONINGTON DE74 2PJ

Date

CASTLE DONINGTON PARISH COUNCIL

Title PROPOSED FIRST FLOOR PLAN

Project number

Dec. 2020